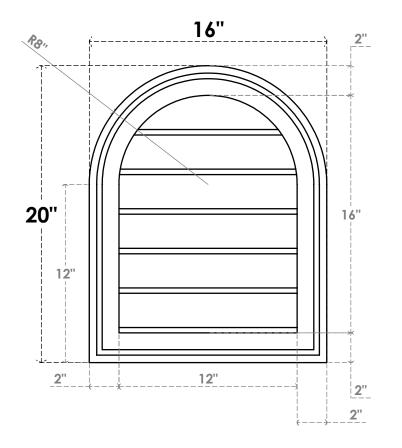

## GVPRT16X2002SN

16"W X 20"H ROUND TOP SURFACE MOUNT PVC GABLE VENT: NON-FUNCTIONAL, W/ 2"W X 1-1/2"P BRICKMOULD FRAME

LOUVER HEIGHT: 2 5/8"

LOUVER QTY: 6

**FRONT** 

SIDE

1. INSTALLATION TO BE COMPLETED IN ACCORDANCE WITH MANUFACTURER'S SPECIFICATIONS.
2. DRAWING MAY NOT BE TO SCALE