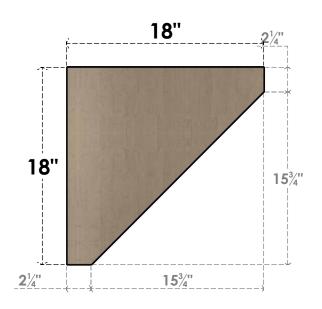

## SIDE PROFILE

## ITEM NUMBER: CORU09X18X18CONRCPR

9"W X 18"D X 18"H SERIES 1 CLASSIC CONCORD ROUGH CEDAR TIMBERTHANE FAUX WOOD CORBEL, PRIMED