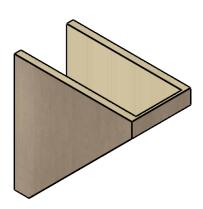

## **ISOMETRIC**

**EKENA MILLWORK** 2300 WEST MAIN ST. CLARKSVILLE, TX 75426 TOLL FREE: 866-607-0453 WWW.EKENAMILLWORK.COM

GENERATED DATE: 01/27/2023

1. INSTALLATION TO BE COMPLETED IN ACCORDANCE WITH MANUFACTURER'S SPECIFICATIONS.

## ITEM NUMBER: CORU09X18X18CONRCPR

9"W X 18"D X 18"H SERIES 1 CLASSIC CONCORD ROUGH CEDAR TIMBERTHANE FAUX WOOD CORBEL, PRIMED