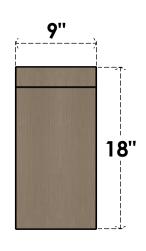

## FRONT PROFILE

## ITEM NUMBER: CORU09X18X18CONRCPR

9"W X 18"D X 18"H SERIES 1 CLASSIC CONCORD ROUGH CEDAR TIMBERTHANE FAUX WOOD CORBEL, PRIMED