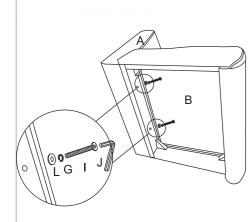

## PRODUCT ASSEMBLY

Step 1: Affix Part A & B with I, G & L.

Step 2: Affix Part D as per diagram with G,H,F&i.

Step 3: Put Part K into part C (as per below diagram).

Step 4: Affix Part C into Part D as per diagram.