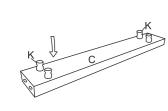

## PRODUCT ASSEMBLY

Step 1: Affix Part A & B with I, G & L.

Step 2: Affix Part D as per diagram with G,H,F&i.

Step 3: Put Part K into part C (as per below diagram).

Step 4: Affix Part C into Part D as per diagram.