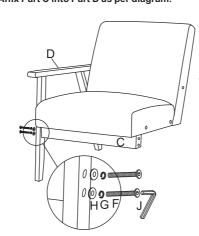

## PRODUCT ASSEMBLY

Step 1: Affix Part A & B with I, G & L.

Step 2: Affix Part D as per diagram with G,H,F&i.

Step 3: Put Part K into part C (as per below diagram).

Step 4: Affix Part C into Part D as per diagram.