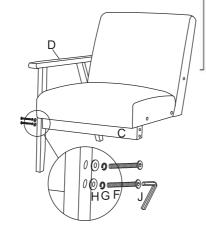

### PRODUCT ASSEMBLY

Step 5: Affix Part E as per diagram with F,H,G,I & J.

Step 6: Tighten all screws then assembly is complete.

WIPE CLEAN WITH A SOFT DAMP CLOTH, DO NOT USE SCOURERS, ABRASIVES OR CHEMICAL SOLVENTS. CHECK AND TIGHTEN ALL PARTS REGULARLY. KEEP AWAY FROM WATER AND DIRECT SUNLIGHT. STORE IN A DRY PLACE. FOR INDOOR AND DOMESTIC USE ONLY.