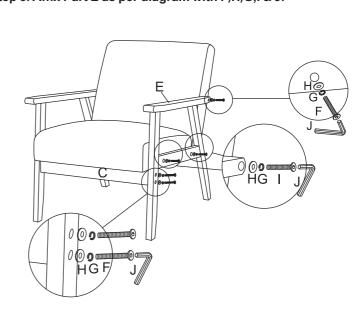

## PRODUCT ASSEMBLY

Step 1: Affix Part A & B with I, G & L.

Step 2: Affix Part D as per diagram with G,H,F&i.

Step 3: Put Part K into part C (as per below diagram).

Step 4: Affix Part C into Part D as per diagram.

### PRODUCT ASSEMBLY

Step 5: Affix Part E as per diagram with F,H,G,I & J.

Step 6: Tighten all screws then assembly is complete.

WIPE CLEAN WITH A SOFT DAMP CLOTH, DO NOT USE SCOURERS, ABRASIVES OR CHEMICAL SOLVENTS. CHECK AND TIGHTEN ALL PARTS REGULARLY. KEEP AWAY FROM WATER AND DIRECT SUNLIGHT. STORE IN A DRY PLACE. FOR INDOOR AND DOMESTIC USE ONLY.