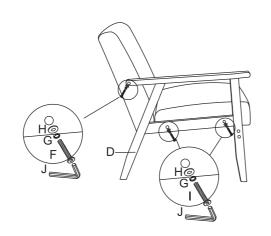

## PRODUCT ASSEMBLY

Step 1: Affix Part A & B with I, G & L.

Step 2: Affix Part D as per diagram with G,H,F&i.

Step 3: Put Part K into part C (as per below diagram).

Step 4: Affix Part C into Part D as per diagram.

### PRODUCT ASSEMBLY

Step 5: Affix Part E as per diagram with F,H,G,I & J.

Step 6: Tighten all screws then assembly is complete.

WIPE CLEAN WITH A SOFT DAMP CLOTH, DO NOT USE SCOURERS, ABRASIVES OR CHEMICAL SOLVENTS. CHECK AND TIGHTEN ALL PARTS REGULARLY. KEEP AWAY FROM WATER AND DIRECT SUNLIGHT. STORE IN A DRY PLACE. FOR INDOOR AND DOMESTIC USE ONLY.