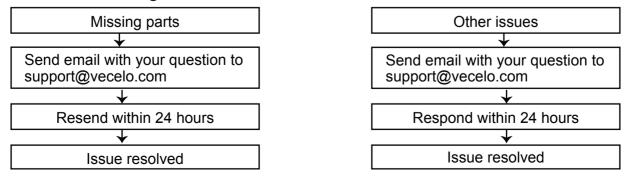

The item must be return within 30 days of delivery for a full refund. The item must be returned in good condition, in original box, with all original proof of purchase, parts and accessories.

Trouble shooting: