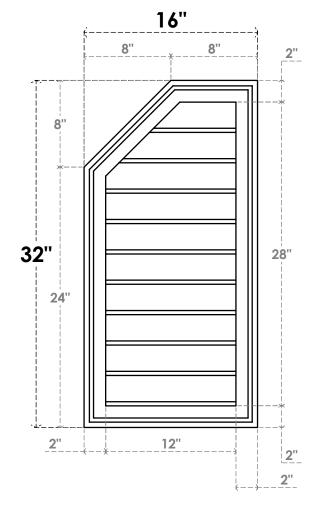

## GVPOL16X3202SN

16"W X 32"H HALF OCTAGON TOP LEFT SURFACE MOUNT PVC GABLE VENT: NON-FUNCTIONAL, W/ 2"W X 1-1/2"P BRICKMOULD FRAME

**FRONT** 

SIDE

LOUVER HEIGHT: 2 3/4" LOUVER QTY: 10

EKENA MILLWORK 2300 WEST MAIN ST. CLARKSVILLE, TX 75426 TOLL FREE: 866-607-0453 WWW.EKENAMILLWORK.COM