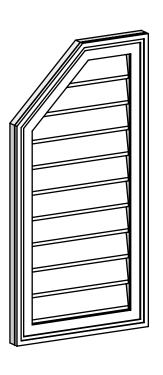

## GVPOL16X3202SN

16"W X 32"H HALF OCTAGON TOP LEFT SURFACE MOUNT PVC GABLE VENT: NON-FUNCTIONAL, W/ 2"W X 1-1/2"P BRICKMOULD FRAME

**FRONT** 

SIDE

LOUVER HEIGHT: 2 3/4" LOUVER QTY: 10

EKENA MILLWORK 2300 WEST MAIN ST. CLARKSVILLE, TX 75426 TOLL FREE: 866-607-0453 WWW.EKENAMILLWORK.COM