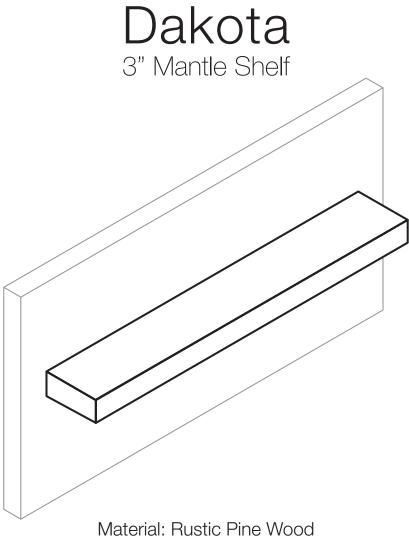

# MODERN EÅBER

Material: Rustic Pine Wood Length: 48" | 60" | 72"

MODEL:

DAKOTA-48X3-BCHW | DAKOTA-48X3-WW | DAKOTA-48X3-SBL | DAKOTA-48X3-UMB | DAKOTA-48X3-WWAL DAKOTA-60X3-BCHW | DAKOTA-60X3-WW | DAKOTA-60X3-SBL | DAKOTA-60X3-UMB | DAKOTA-60X3-WWAL DAKOTA-72X3-BCHW | DAKOTA-72X3-WW | DAKOTA-72X3-SBL | DAKOTA-72X3-UMB | DAKOTA-72X3-WWAL