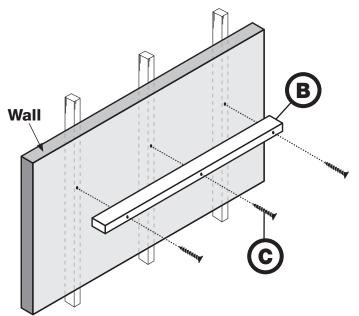

### **STEP 5**

Attach Support Bracket **(B)** to the wall using provided Long Screws **(C)**. If preferred by the installer, other screws can be used.

**NOTE:** If no studs were located in Step 3, you will need to install provided wall anchors **(E)**.