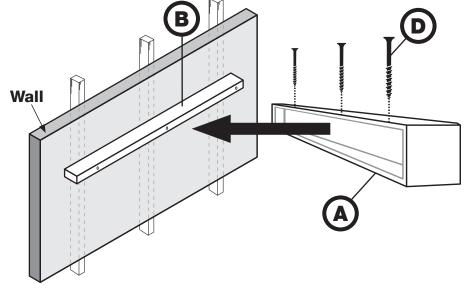

## **STEP 6**

Place the Shelf **(A)** onto the Support Bracket **(B)**.

Using a screwdriver (or drill), drive the provided Short Screws **(D)** straight down through the pre-drilled holes in the top surface of the Mantel Shelf **(A)**.