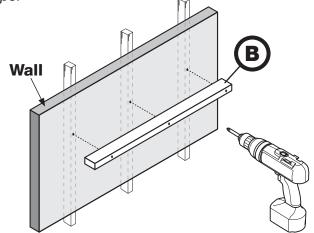

### **STEP 5**

Attach Support Bracket **(B)** to the wall using provided Long Screws **(C)**. If preferred by the installer, other screws can be used.

**NOTE:** If no studs were located in Step 3, you will need to install provided wall anchors **(E)**.