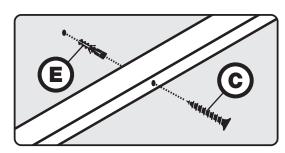

### **STEP 5**

Attach Support Bracket **(B)** to the wall using provided Long Screws **(C)**. If preferred by the installer, other screws can be used.

**NOTE:** If no studs were located in Step 3, you will need to install provided wall anchors **(E)**.

## **STEP 6**

Place the Shelf **(A)** onto the Support Bracket **(B)**.

Using a screwdriver (or drill), drive the provided Short Screws **(D)** straight down through the pre-drilled holes in the top surface of the Mantel Shelf **(A)**.