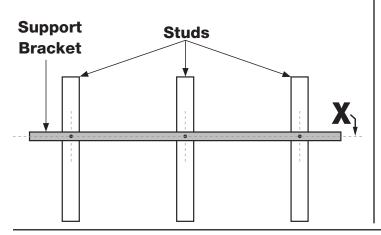

#### **STEP 1**

With Support Bracket **(B)** inserted into Mantel Shelf **(A)** measure and note the distance between the top of the Shelf and the center of the Support Brackets mounting holes.

## STEP 3

Locate studs using stud finder and note center of studs (stud installation is recommended).

Using the Support Bracket **(B)** as a guide on noted line **(X)**, mark location of mounting holes.