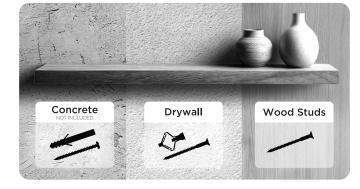

#### **MOUNTING GUIDE**

It is recommended to mount to a wall studs. If your application calls for mounting directly to drywall, concrete, or brick, we recommend using the appropriate hardware that can be found at your local hardware store.

#### **NOT INCLUDED**