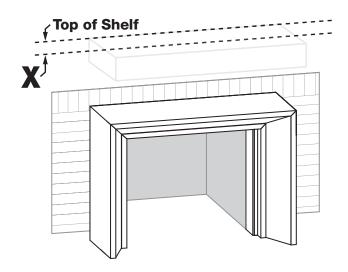

#### **STEP 2**

Hold Shelf **(A)** at desired height above fireplace or wall. Level and mark the top of the shelf on wall. Measure down the noted measurement **(X)** from step 1 and mark this line on wall.