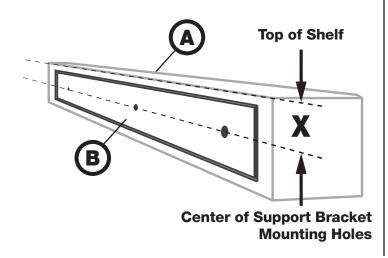

#### **STEP 1**

With Support Bracket **(B)** inserted into Mantel Shelf **(A)** measure and note the distance between the top of the Shelf and the center of the Support Brackets mounting holes.

#### **STEP 2**

Hold Shelf **(A)** at desired height above fireplace or wall. Level and mark the top of the shelf on wall. Measure down the noted measurement **(X)** from step 1 and mark this line on wall.