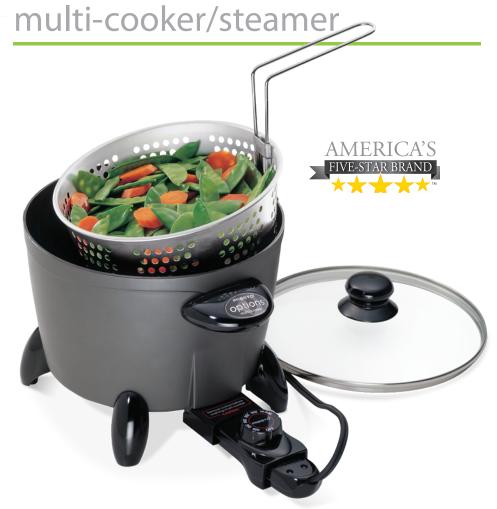

## **PRESTO**

- Steams, stews, roasts, boils, deep fries and more.
- Nonstick surface, inside and out.
- Dishwasher safe.

Tempered glass cover lets you see food as it cooks.

Premium nonstick finish, inside and out, for stick-free cooking and easy cleaning.

Control Master® heat control maintains the desired cooking temperature.

- Deep fries up to six servings of french fries. Makes casseroles and soups. Steams vegetables and rice; cooks pasta. Roasts beef, pork, and poultry.
- Versatile basket for steaming and deep frying. Hooks onto rim of multi-cooker for easy draining.
- So versatile, you'll use it every day. Great for vegetables, rice, pasta, roasts, chicken, ham and more.
- Heavy cast aluminum base for even heat distribution.
- Fully immersible and dishwasher safe with the heat control removed.