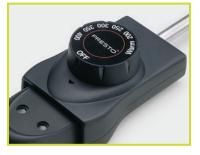

Control Master® heat control maintains the desired cooking temperature.

- Deep fries up to six servings of french fries. Makes casseroles and soups. Steams vegetables and rice; cooks pasta. Roasts beef, pork, and poultry.
- Versatile basket for steaming and deep frying. Hooks onto rim of multi-cooker for easy draining.
- So versatile, you'll use it every day. Great for vegetables, rice, pasta, roasts, chicken, ham and more.
- Heavy cast aluminum base for even heat distribution.
- Fully immersible and dishwasher safe with the heat control removed.