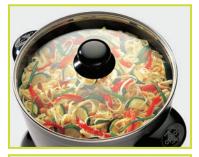

## **PRESTO**

- Steams, stews, roasts, boils, deep fries and more.
- Nonstick surface, inside and out.
- Dishwasher safe.

Tempered glass cover lets you see food as it cooks.

Premium nonstick finish, inside and out, for stick-free cooking and easy cleaning.

Control Master® heat control maintains the desired cooking temperature.

- Deep fries up to six servings of french fries. Makes casseroles and soups. Steams vegetables and rice; cooks pasta. Roasts beef, pork, and poultry.
- Versatile basket for steaming and deep frying. Hooks onto rim of multi-cooker for easy draining.
- So versatile, you'll use it every day. Great for vegetables, rice, pasta, roasts, chicken, ham and more.
- Heavy cast aluminum base for even heat distribution.
- Fully immersible and dishwasher safe with the heat control removed.