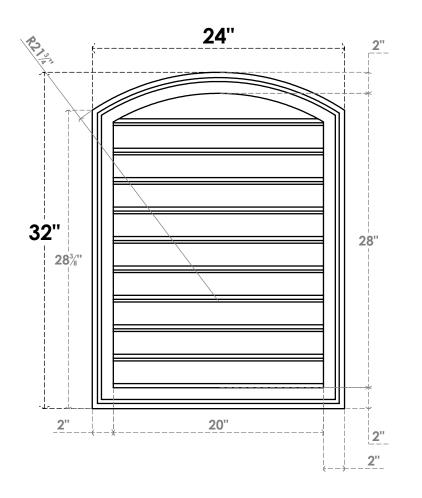

## GVPAR24X3202SF

24"W X 32"H ARCH TOP SURFACE MOUNT PVC GABLE VENT: FUNCTIONAL, W/ 2"W X 1-1/2"P **BRICKMOULD FRAME** 

**FRONT** 

SIDE

**VENTING AREA: 45 SQ IN** LOUVER HEIGHT: 2 3/4"

LOUVER QTY: 10

**EKENA MILLWORK** 2300 WEST MAIN ST. CLARKSVILLE, TX 75426 TOLL FREE: 866-607-0453 WWW.EKENAMILLWORK.COM