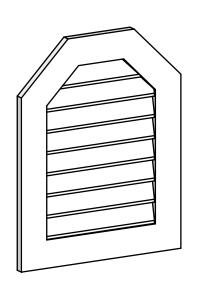

## GVPOT22X2801SN

22"W X 28"H OCTAGONAL TOP SURFACE MOUNT PVC GABLE VENT: NON-FUNCTIONAL, W/ 3-1/2"W X 1"P STANDARD FRAME

**FRONT** 

SIDE

LOUVER HEIGHT: 2 5/8"

LOUVER QTY: 8

EKENA MILLWORK 2300 WEST MAIN ST. CLARKSVILLE, TX 75426 TOLL FREE: 866-607-0453 WWW.EKENAMILLWORK.COM