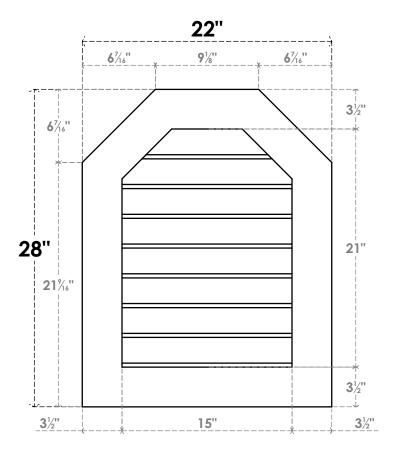

## GVPOT22X2801SN

22"W X 28"H OCTAGONAL TOP SURFACE MOUNT PVC GABLE VENT: NON-FUNCTIONAL, W/ 3-1/2"W X 1"P STANDARD FRAME

**FRONT** 

SIDE

LOUVER HEIGHT: 2 5/8"

LOUVER QTY: 8

EKENA MILLWORK 2300 WEST MAIN ST. CLARKSVILLE, TX 75426 TOLL FREE: 866-607-0453 WWW.EKENAMILLWORK.COM