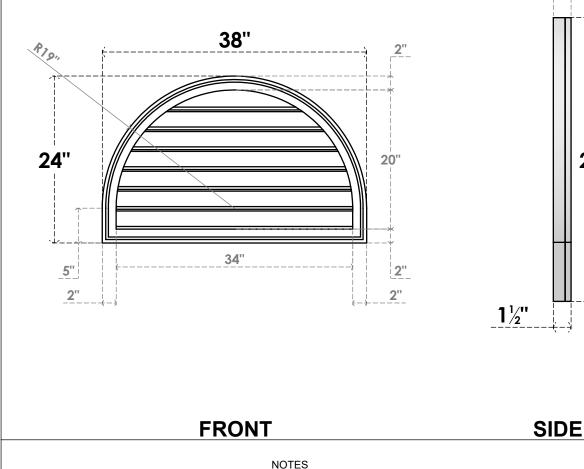

GVPRT38X2402SF

38"W X 24"H ROUND TOP SURFACE MOUNT PVC GABLE VENT: FUNCTIONAL, W/ 2"W X 1-1/2"P BRICKMOULD FRAME

**1**<sup>1</sup>/<sub>2</sub>"

VENTING AREA: 44.63 SQ IN LOUVER HEIGHT: 27/8" LOUVER QTY: 7