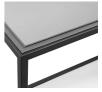

## **Ellis Coffee Table**

9HQ421

\$0.00

Ellis coffee table

## **Product Description**

Ellis coffee table

| Specifications - Units (Wei | ght: lbs Dimensions: Inch)                                                                                                                                                                                                                                  |
|-----------------------------|-------------------------------------------------------------------------------------------------------------------------------------------------------------------------------------------------------------------------------------------------------------|
| Weight                      | 75.0000                                                                                                                                                                                                                                                     |
| Height                      | 18                                                                                                                                                                                                                                                          |
| Width                       | 48                                                                                                                                                                                                                                                          |
| Depth                       | 26                                                                                                                                                                                                                                                          |
| Cube                        | 17                                                                                                                                                                                                                                                          |
| Recommended Care            | GLASS: Clean with a slightly damp cloth and dry immediately with a lint-free cloth. Use only mild detergents and cleaning solutions which are recommended for cleaning glass. Use coasters and placemats to prevent marking on the surface of your product. |
|                             | METAL: Dust frequently with a clean, damp, lint-free cloth soaked in mild soap and water Avoid the use of chemical and abrasive cleaners, as they can damage the finish.                                                                                    |
|                             | Iron or steel frames will rust if the finish is scratched or if your furniture is exposed to excessive humidity, particularly in coastal areas.                                                                                                             |