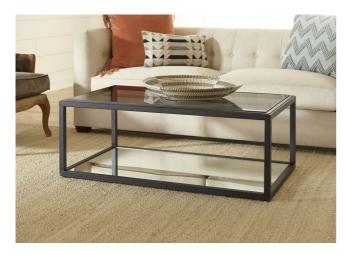

## **Ellis Coffee Table**

9HQ421

\$0.00

Ellis coffee table

## **Product Description**

Ellis coffee table

| Specifications - Units (Wei | ght: lbs Dimensions: Inch)                                                                                                                                                                                                                                  |
|-----------------------------|-------------------------------------------------------------------------------------------------------------------------------------------------------------------------------------------------------------------------------------------------------------|
| Weight                      | 75.0000                                                                                                                                                                                                                                                     |
| Height                      | 18                                                                                                                                                                                                                                                          |
| Width                       | 48                                                                                                                                                                                                                                                          |
| Depth                       | 26                                                                                                                                                                                                                                                          |
| Cube                        | 17                                                                                                                                                                                                                                                          |
| Recommended Care            | GLASS: Clean with a slightly damp cloth and dry immediately with a lint-free cloth. Use only mild detergents and cleaning solutions which are recommended for cleaning glass. Use coasters and placemats to prevent marking on the surface of your product. |
|                             | METAL: Dust frequently with a clean, damp, lint-free cloth soaked in mild soap and water Avoid the use of chemical and abrasive cleaners, as they can damage the finish.                                                                                    |
|                             | Iron or steel frames will rust if the finish is scratched or if your furniture is exposed to excessive humidity, particularly in coastal areas.                                                                                                             |