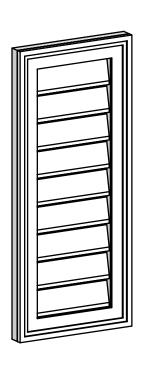

## **GVPVE12X2802SF**

12"W X 28"H RECTANGLE SURFACE MOUNT PVC GABLE VENT: FUNCTIONAL, W/ 2"W X 1-1/2"P **BRICKMOULD FRAME** 

**VENTING AREA: 16 SQ IN** LOUVER HEIGHT: 2 5/8"

LOUVER QTY: 9

**FRONT** 

SIDE

EKENA MILLWORK 2300 WEST MAIN ST. CLARKSVILLE, TX 75426 TOLL FREE: 866-607-0453 WWW.EKENAMILLWORK.COM