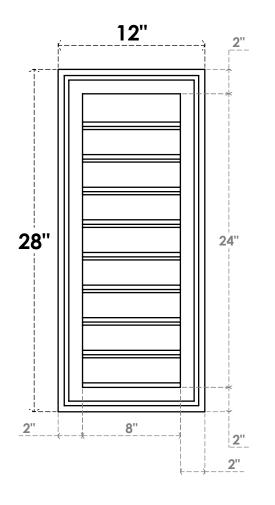

## **GVPVE12X2802SF**

12"W X 28"H RECTANGLE SURFACE MOUNT PVC GABLE VENT: FUNCTIONAL, W/ 2"W X 1-1/2"P **BRICKMOULD FRAME** 

**VENTING AREA: 16 SQ IN** LOUVER HEIGHT: 2 5/8"

LOUVER QTY: 9

**FRONT** 

SIDE

EKENA MILLWORK 2300 WEST MAIN ST. CLARKSVILLE, TX 75426 TOLL FREE: 866-607-0453 WWW.EKENAMILLWORK.COM