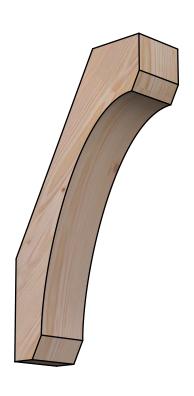

## BRC04X10X18LEC00SDF

3 1/2"W X 10"D X 18"H LEGACY SMOOTH BRACE, DOUGLAS FIR

**EKENA MILLWORK** 2300 WEST MAIN ST. CLARKSVILLE, TX 75426 TOLL FREE: 866-607-0453 WWW.EKENAMILLWORK.COM