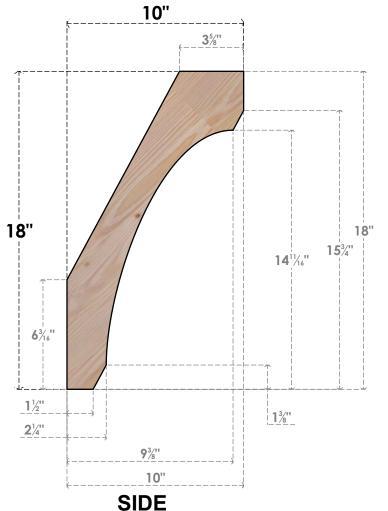

## BRC04X10X18LEC00SDF

3 1/2"W X 10"D X 18"H LEGACY SMOOTH BRACE, DOUGLAS FIR

**EKENA MILLWORK** 2300 WEST MAIN ST. CLARKSVILLE, TX 75426 TOLL FREE: 866-607-0453 WWW.EKENAMILLWORK.COM