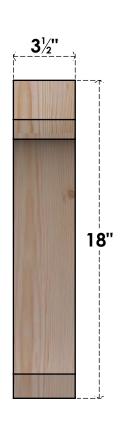

## BRC04X10X18LEC00SDF

3 1/2"W X 10"D X 18"H LEGACY SMOOTH BRACE, DOUGLAS FIR

**EKENA MILLWORK** 2300 WEST MAIN ST. CLARKSVILLE, TX 75426 TOLL FREE: 866-607-0453 WWW.EKENAMILLWORK.COM

## **NOTES**

1. INSTALLATION TO BE COMPLETED IN ACCORDANCE WITH MANUFACTURER'S SPECIFICATIONS.
2. DRAWING MAY NOT BE TO SCALE

**FRONT** 

- 3. THIS DRAWING IS INTENDED FOR DESIGN AND PLANNING PURPOSES ONLY.
- 4. ALL INFORMATION CONTAINED HEREIN WAS CURRENT AT THE TIME OF DEVELOPMENT BUT MUST BE REVIEWED AND APPROVED BY THE PRODUCT MANUFACTURER TO BE CONSIDERED ACCURATE.
- 5. PRODUCTS ARE NOT KILN DRIED. THIS ITEM IS UNIQUE AND WILL CONTAIN THE NATURAL VARIATIONS THAT THE WOOD SPECIES OFFERS. THIS MAY RESULT IN VARIATIONS UP TO 1/4"