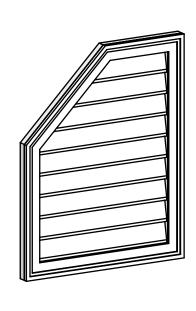

## GVPOL22X2802SN

22"W X 28"H HALF OCTAGON TOP LEFT SURFACE MOUNT PVC GABLE VENT: NON-FUNCTIONAL, W/ 2"W X 1-1/2"P BRICKMOULD FRAME

**FRONT** 

SIDE

LOUVER HEIGHT: 2 5/8" LOUVER QTY: 9

EKENA MILLWORK 2300 WEST MAIN ST. CLARKSVILLE, TX 75426 TOLL FREE: 866-607-0453 WWW.EKENAMILLWORK.COM