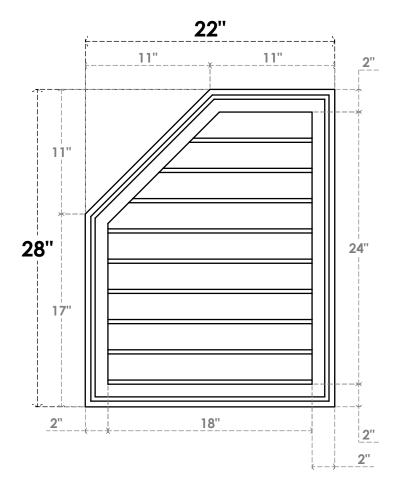

## GVPOL22X2802SN

22"W X 28"H HALF OCTAGON TOP LEFT SURFACE MOUNT PVC GABLE VENT: NON-FUNCTIONAL, W/ 2"W X 1-1/2"P BRICKMOULD FRAME

**FRONT** 

SIDE

LOUVER HEIGHT: 2 5/8" LOUVER QTY: 9

EKENA MILLWORK 2300 WEST MAIN ST. CLARKSVILLE, TX 75426 TOLL FREE: 866-607-0453 WWW.EKENAMILLWORK.COM