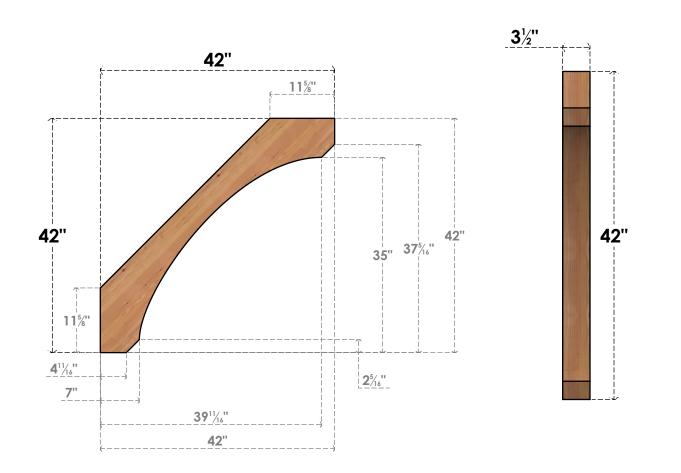

## BRC04X42X42LEC00SWR

3 1/2"W X 42"D X 42"H LEGACY SMOOTH BRACE, WESTERN RED CEDAR

SIDE

## **FRONT**

**EKENA MILLWORK** 2300 WEST MAIN ST. CLARKSVILLE, TX 75426 TOLL FREE: 866-607-0453 WWW.EKENAMILLWORK.COM