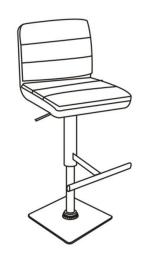

## PARTS IDENTIFICATION

| A: SEAT AND BACK   | 2PCS | B: FOOT REST | 15 3/4"<br>7 1/2"<br>12 1/2" | 2PCS |
|--------------------|------|--------------|------------------------------|------|
| C: GAS CYLINDER    | 2PCS | D: BASE      | 14 3/4                       | 2PCS |
| E: DECORATIVE RING | 2PCS |              |                              |      |