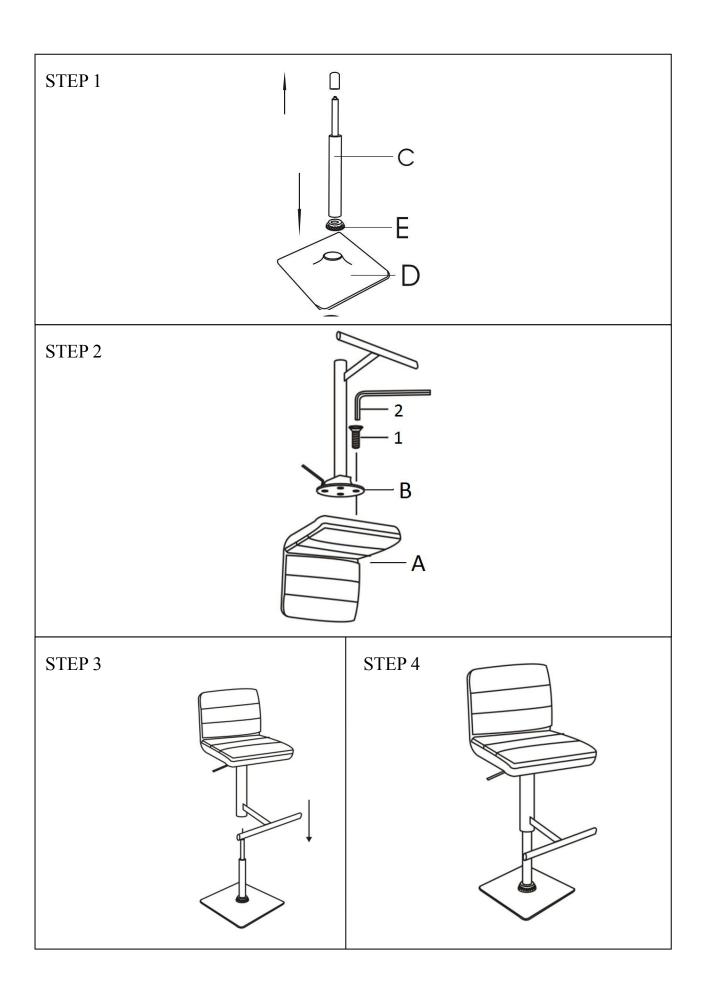

## **ASSEMBLY TIPS:**

- Remove hardware from box and sort by size.
- Please check to see that all hardware and parts are present prior to start of assembly.
- Please follow attached instructions in the same sequence as numbered to assure fast & easy assembly.

## PARTS IDENTIFICATION

| A: SEAT AND BACK   | 2PCS | B: FOOT REST | 15 3/4"<br>7 1/2"<br>12 1/2" | 2PCS |
|--------------------|------|--------------|------------------------------|------|
| C: GAS CYLINDER    | 2PCS | D: BASE      | 14 3/4                       | 2PCS |
| E: DECORATIVE RING | 2PCS |              |                              |      |

## HARDWARE IDENTIFICATION

| NO | DESCRIPTION     | FIGURE | Q'TY |
|----|-----------------|--------|------|
| 1  | BOLTS 6x16mm    |        | 8PCS |
| 2  | ALLEN WRENCH M6 |        | 2PCS |