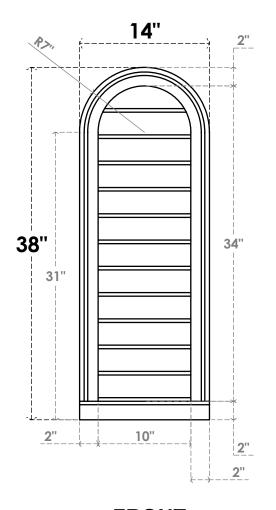

## GVPRT14X3803SN

14"W X 38"H ROUND TOP SURFACE MOUNT PVC GABLE VENT: NON-FUNCTIONAL, W/ 2"W X 2"P **BRICKMOULD SILL FRAME** 

**FRONT** 

SIDE

LOUVER HEIGHT: 2 7/8"

LOUVER QTY: 12

1. INSTALLATION TO BE COMPLETED IN ACCORDANCE WITH MANUFACTURER'S SPECIFICATIONS.
2. DRAWING MAY NOT BE TO SCALE