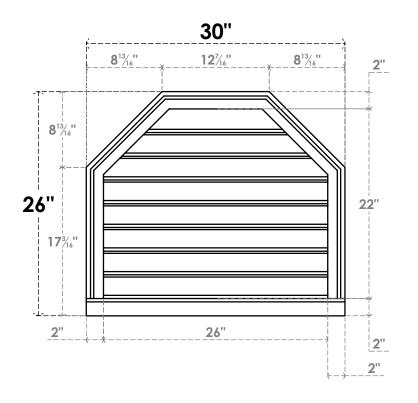

## GVPOT30X2603SF

30"W X 26"H OCTAGONAL TOP SURFACE MOUNT PVC GABLE VENT: FUNCTIONAL, W/ 2"W X 2"P **BRICKMOULD SILL FRAME** 

VENTING AREA: 42.01 SQ IN

LOUVER HEIGHT: 2 3/4"

LOUVER QTY: 8

**FRONT** 

SIDE

EKENA MILLWORK 2300 WEST MAIN ST. CLARKSVILLE, TX 75426 TOLL FREE: 866-607-0453 WWW.EKENAMILLWORK.COM