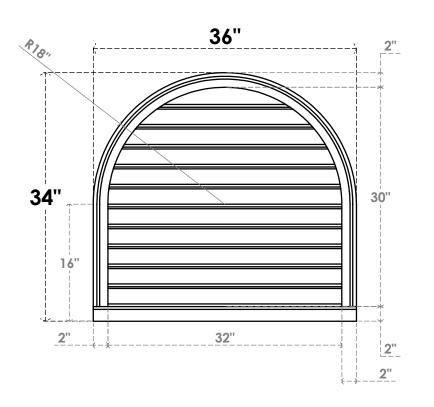

## GVPRT36X3403SF

36"W X 34"H ROUND TOP SURFACE MOUNT PVC GABLE VENT: FUNCTIONAL, W/ 2"W X 2"P **BRICKMOULD SILL FRAME** 

**VENTING AREA: 74.12 SQ IN** 

LOUVER HEIGHT: 2 3/4"

LOUVER QTY: 11

**FRONT** 

SIDE

1. INSTALLATION TO BE COMPLETED IN ACCORDANCE WITH MANUFACTURER'S SPECIFICATIONS. 2. DRAWING MAY NOT BE TO SCALE