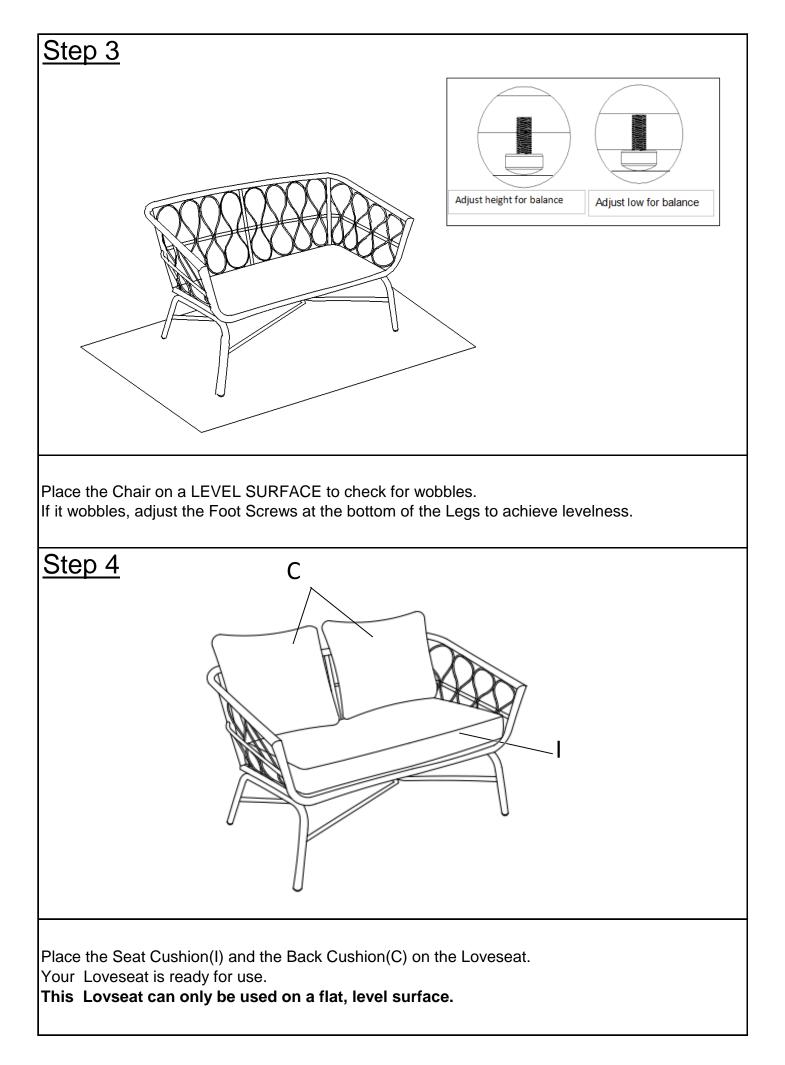

| Hardware                                                                                                                                                                                                                            |                                                                                                                        |                               |               |  |  |
|-------------------------------------------------------------------------------------------------------------------------------------------------------------------------------------------------------------------------------------|------------------------------------------------------------------------------------------------------------------------|-------------------------------|---------------|--|--|
| Label                                                                                                                                                                                                                               | Picture                                                                                                                | Description                   | QTY           |  |  |
| 1                                                                                                                                                                                                                                   |                                                                                                                        | Bolt (M6*40mm)                | 5             |  |  |
| 2                                                                                                                                                                                                                                   |                                                                                                                        | Bolt (M6*30mm)                | 2             |  |  |
| 3                                                                                                                                                                                                                                   |                                                                                                                        | Washer                        | 7             |  |  |
| 4                                                                                                                                                                                                                                   |                                                                                                                        | Allen Key                     | 1             |  |  |
| Assembly Preparation                                                                                                                                                                                                                |                                                                                                                        |                               |               |  |  |
| Before<br>Beginning<br>Assembly:                                                                                                                                                                                                    |                                                                                                                        |                               |               |  |  |
| <ul> <li>Have 2 adults on hand for assembly-</li> <li>Do not assemble on flooring or carpet-</li> <li>Assemble on a clean non-marring surface (packing foam)-</li> <li>Save all packaging until finished-</li> </ul> Assembly Steps |                                                                                                                        |                               |               |  |  |
| Overview<br>Seat (F)<br>Left Leg (G)<br>FRONT FACING                                                                                                                                                                                |                                                                                                                        |                               |               |  |  |
| overview of the l                                                                                                                                                                                                                   | as multiple parts and may require<br>_oveseat parts, the above picture<br>ase read through the instructions<br>sembly. | is to help you put the variou | is parts into |  |  |