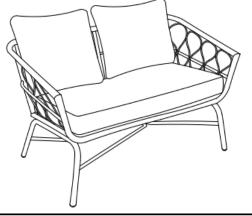

# **Assembly Instructions**

### Caution : You must read this before you proceed

Sets often ship in multiple boxes and may arrive a day or two apart.

# Loveseat



## Part List

| Label | Picture | Description  | QTY    |
|-------|---------|--------------|--------|
| F     |         | Seat         | 1      |
| G     |         | Left Leg     | 1      |
| н     |         | Right Leg    | 1      |
| С     |         | Back Cuhion  | 2      |
| I     |         | Seat Cushion | 1<br>1 |

| Hardware                                                                                                                                                                                                                            |                                                                                                                        |                               |               |  |  |
|-------------------------------------------------------------------