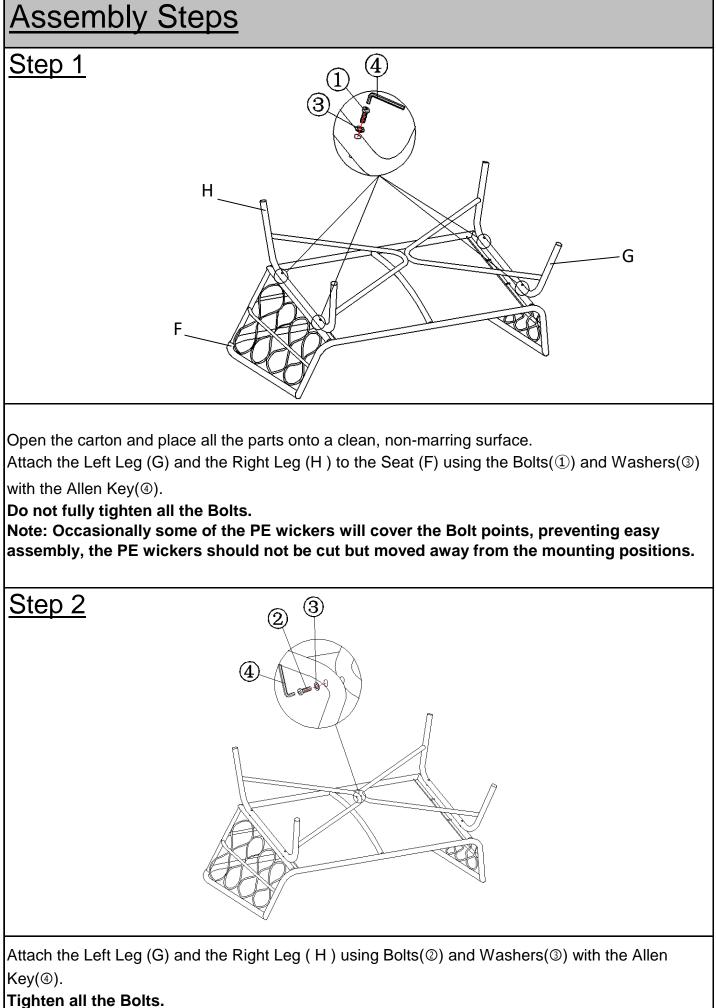

| Hardware                                                                                                                                                                                                                            |                                                                                                                        |                               |               |  |  |
|-------------------------------------------------------------------------------------------------------------------------------------------------------------------------------------------------------------------------------------|------------------------------------------------------------------------------------------------------------------------|-------------------------------|---------------|--|--|
| Label                                                                                                                                                                                                                               | Picture                                                                                                                | Description                   | QTY           |  |  |
| 1                                                                                                                                                                                                                                   |                                                                                                                        | Bolt (M6*40mm)                | 5             |  |  |
| 2                                                                                                                                                                                                                                   |                                                                                                                        | Bolt (M6*30mm)                | 2             |  |  |
| 3                                                                                                                                                                                                                                   |                                                                                                                        | Washer                        | 7             |  |  |
| 4                                                                                                                                                                                                                                   |                                                                                                                        | Allen Key                     | 1             |  |  |
| Assembly Preparation                                                                                                                                                                                                                |                                                                                                                        |                               |               |  |  |
| Before<br>Beginning<br>Assembly:                                                                                                                                                                                                    |                                                                                                                        |                               |               |  |  |
| <ul> <li>Have 2 adults on hand for assembly-</li> <li>Do not assemble on flooring or carpet-</li> <li>Assemble on a clean non-marring surface (packing foam)-</li> <li>Save all packaging until finished-</li> </ul> Assembly Steps |                                                                                                                        |                               |               |  |  |
| Overview<br>Seat (F)<br>Left Leg (G)<br>FRONT FACING                                                                                                                                                                                |                                                                                                                        |                               |               |  |  |
| overview of the l                                                                                                                                                                                                                   | as multiple parts and may require<br>_oveseat parts, the above picture<br>ase read through the instructions<br>sembly. | is to help you put the variou | is parts into |  |  |