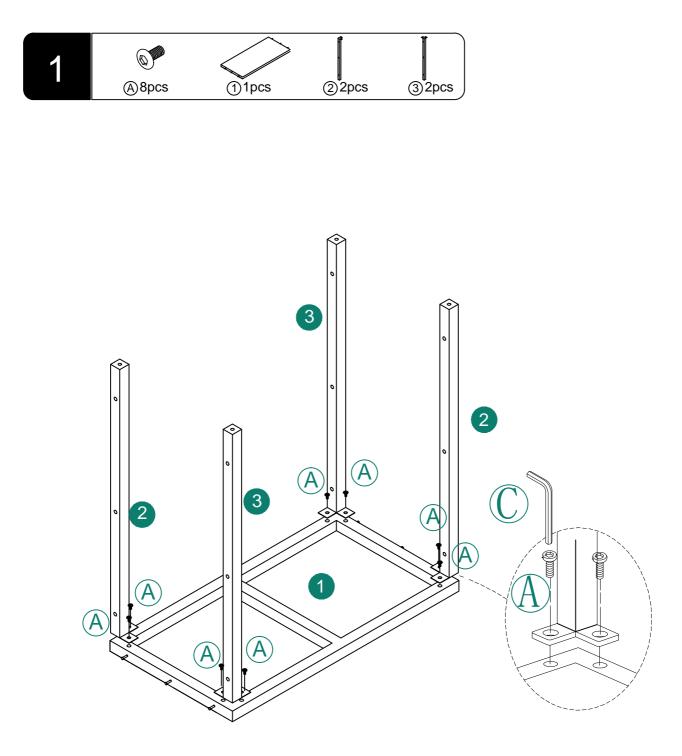

w the installation instructions. Please confirm all accessories are preset before installation.

2.Do not fully tighten the screws during initial assembly. Fully tighten screws only once all pieces which are correctly assembled.

3.If you encounter any problems during installation, refer to two solutions:

| Item<br>no. | Reference Image | Qty | Item<br>no. | Reference Image | Qty |
|-------------|-----------------|-----|-------------|-----------------|-----|
| A           |                 | X8  | Ē           |                 | X2  |
| B           | رمی<br>1/4*40mm | X10 | F           |                 | X1  |
| C           |                 | X1  | G           |                 | X3  |
| D           |                 | X2  |             |                 |     |



Explosion Diagram