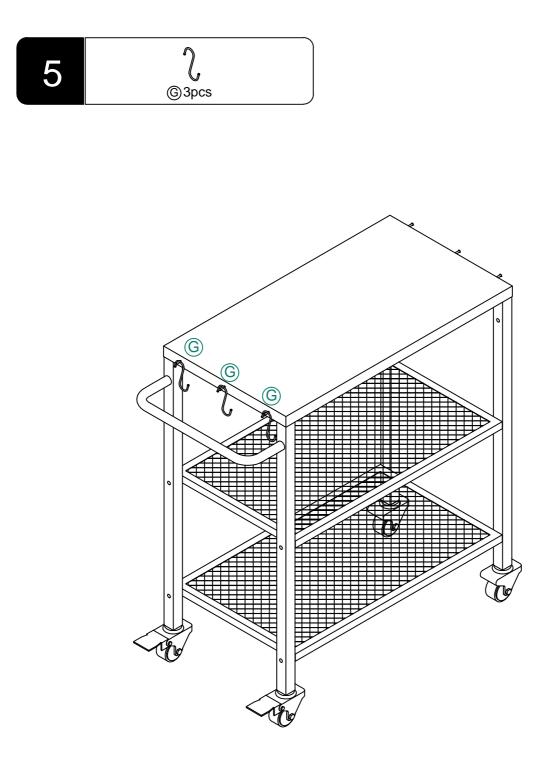

## Notice:

1.Follow the installation instructions. Please confirm all accessories are preset before installation.

2.Do not fully tighten the screws during initial assembly. Fully tighten screws only once all pieces which are correctly assembled.

3.If you encounter any problems during installation, refer to two solutions:

| Item<br>no. | Reference Image | Qty | Item<br>no. | Reference Image | Qty |
|-------------|-----------------|-----|-------------|-----------------|-----|
| A           |                 | X8  | Ē           |                 | X2  |
| B           | رمی<br>1/4*40mm | X10 | F           |                 | X1  |
| C           |                 | X1  | G           |                 | X3  |
| D           |                 | X2  |             |                 |     |