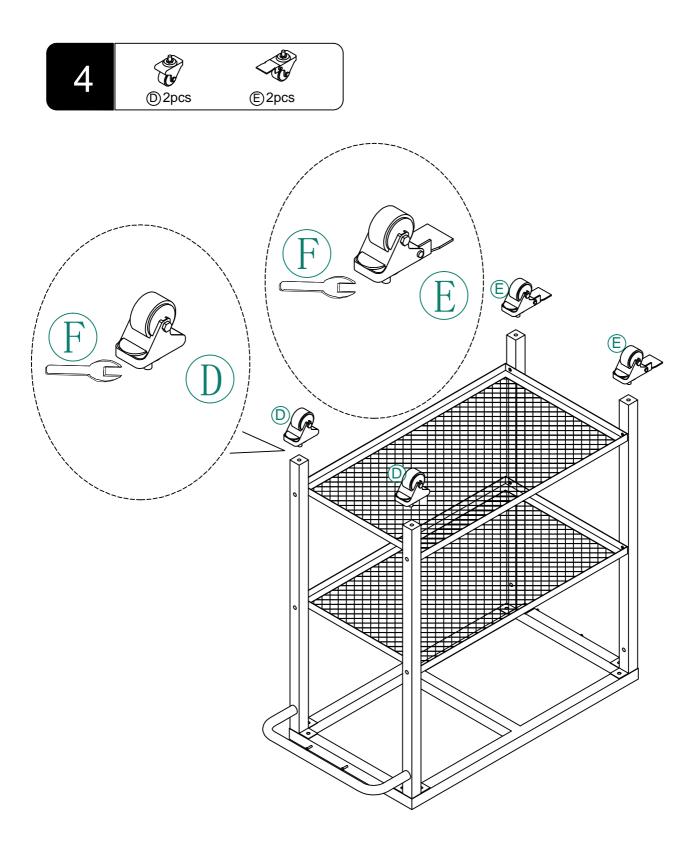

## Notice:

1.Follow the installation instructions. Please confirm all accessories are preset before installation.

2.Do not fully tighten the screws during initial assembly. Fully tighten screws only once all pieces which are correctly assembled.

3.If you encounter any problems during installation, refer to two solutions:

| Item<br>no. | Reference Image | Qty | Item<br>no. | Reference Image | Qty |
|-------------|-----------------|-----|-------------|-----------------|-----|
| A           |                 | X8  | Ē           |                 | X2  |
| B           | رمی<br>1/4*40mm | X10 | F           |                 | X1  |
| C           |                 | X1  | G           |                 | X3  |
| D           |                 | X2  |             |                 |     |