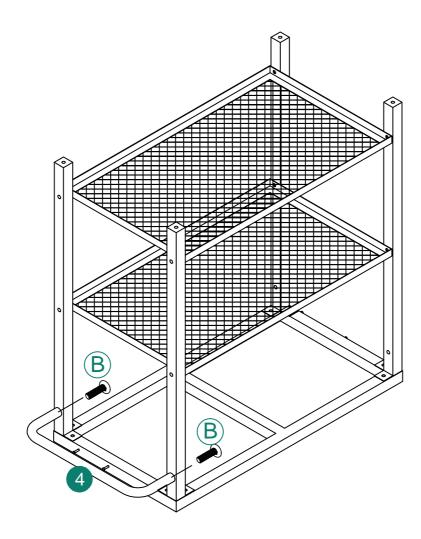

## Notice:

1.Follow the installation instructions. Please confirm all accessories are preset before installation.

2.Do not fully tighten the screws during initial assembly. Fully tighten screws only once all pieces which are correctly assembled.

3.If you encounter any problems during installation, refer to two solutions:

| Item<br>no. | Reference Image | Qty | Item<br>no. | Reference Image | Qty |
|-------------|-----------------|-----|-------------|-----------------|-----|
| A           |                 | X8  | Ē           |                 | X2  |
| B           | رمی<br>1/4*40mm | X10 | F           |                 | X1  |
| C           |                 | X1  | G           |                 | X3  |
| D           |                 | X2  |             |                 |     |