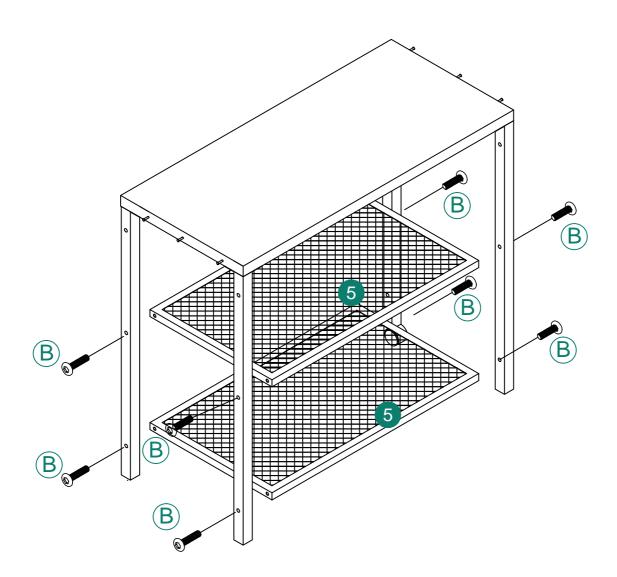

## Notice:

1.Follow the installation instructions. Please confirm all accessories are preset before installation.

2.Do not fully tighten the screws during initial assembly. Fully tighten screws only once all pieces which are correctly assembled.

3.If you encounter any problems during installation, refer to two solutions:

| Item<br>no. | Reference Image | Qty | Item<br>no. | Reference Image | Qty |
|-------------|-----------------|-----|-------------|-----------------|-----|
| A           |                 | X8  | Ē           |                 | X2  |
| B           | رمی<br>1/4*40mm | X10 | F           |                 | X1  |
| C           |                 | X1  | G           |                 | X3  |
| D           |                 | X2  |             |                 |     |