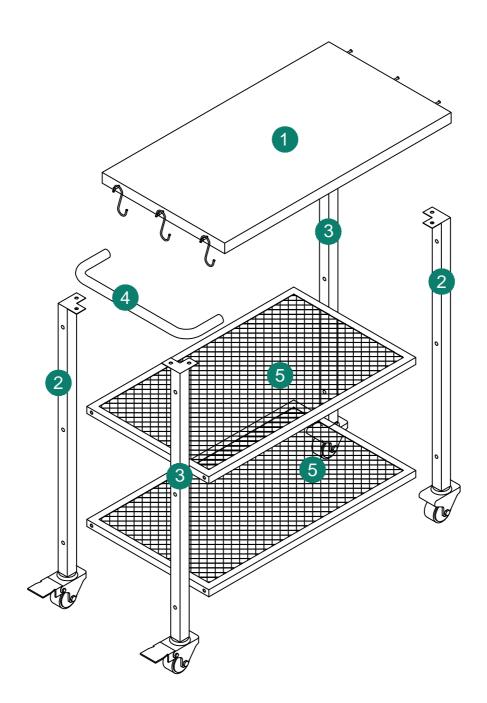

low the installation instructions. Please confirm all accessories are preset before installation.

2.Do not fully tighten the screws during initial assembly. Fully tighten screws only once all pieces which are correctly assembled.

3.If you encounter any problems during installation, refer to two solutions:

| Item<br>no. | Reference Image | Qty | Item<br>no. | Reference Image | Qty |
|-------------|-----------------|-----|-------------|-----------------|-----|
| A           |                 | X8  | Ē           |                 | X2  |
| B           | رمی<br>1/4*40mm | X10 | F           |                 | X1  |
| C           |                 | X1  | G           |                 | X3  |
| D           |                 | X2  |             |                 |     |



Explosion Diagram