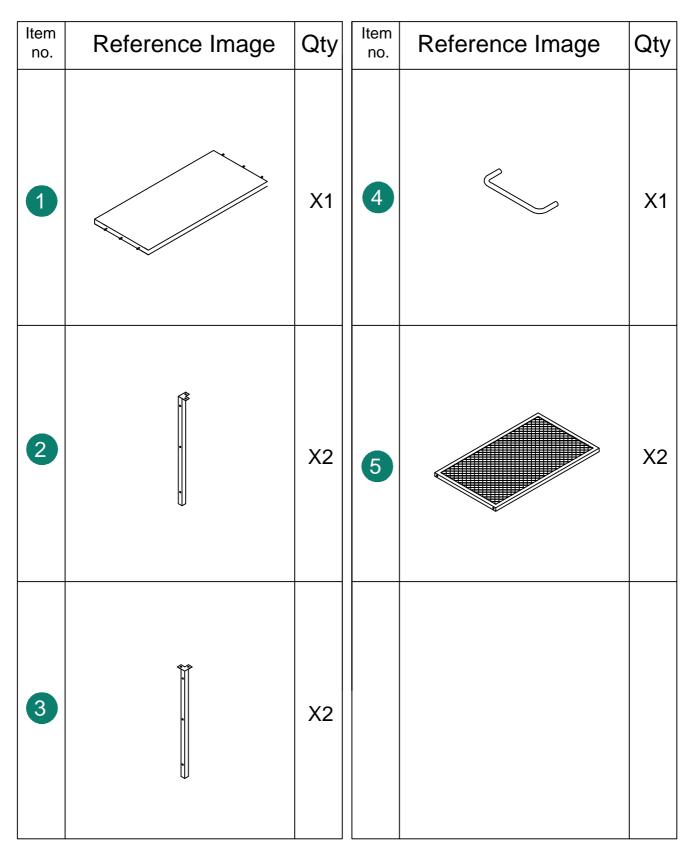

3.If you encounter any problems during installation, refer to two solutions:

| Item<br>no. | Reference Image | Qty | Item<br>no. | Reference Image | Qty |
|-------------|-----------------|-----|-------------|-----------------|-----|
| A           |                 | X8  | Ē           |                 | X2  |
| B           | رمی<br>1/4*40mm | X10 | F           |                 | X1  |
| C           |                 | X1  | G           |                 | X3  |
| D           |                 | X2  |             |                 |     |