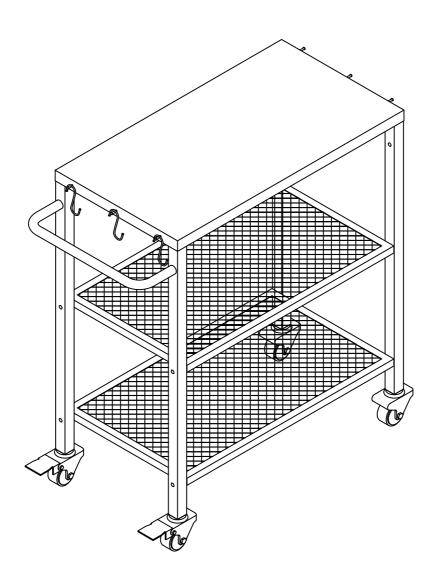

## Notice:

1.Follow the installation instructions. Please confirm all accessories are preset before installation.

2.Do not fully tighten the screws during initial assembly. Fully tighten screws only once all pieces which are correctly assembled.