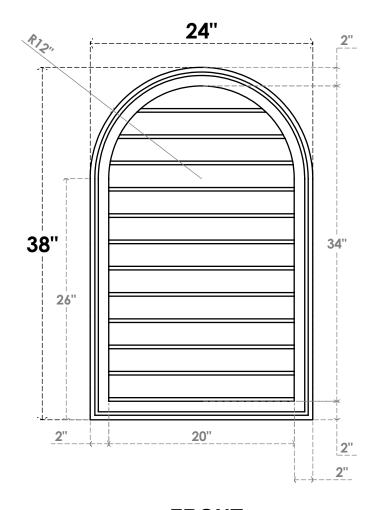

## GVPRT24X3802SN

24"W X 38"H ROUND TOP SURFACE MOUNT PVC GABLE VENT: NON-FUNCTIONAL, W/ 2"W X 1-1/2"P BRICKMOULD FRAME

LOUVER HEIGHT: 2 7/8"

LOUVER QTY: 12

**FRONT** 

SIDE

1. INSTALLATION TO BE COMPLETED IN ACCORDANCE WITH MANUFACTURER'S SPECIFICATIONS.
2. DRAWING MAY NOT BE TO SCALE