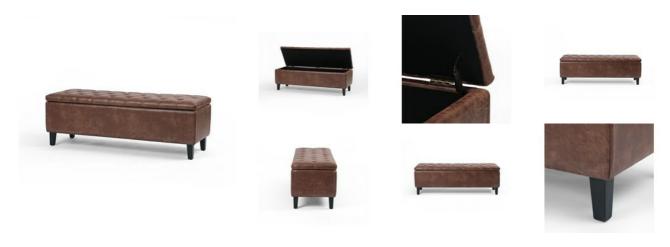

#### **OVERVIEW**

Bring a hint of Old Hollywood glamour to end-of-bed storage. Faux leather of vintage tobacco features top tufting. Lifts to store blankets and more with ease.

**Ready for Immediate Shipment:** 0 **More Arriving Soon:** Yes, Late July 2022

# **PRODUCT DETAILS**

SKU: 105621-009 Collection: Easton Weight: 41.89 lb

Colors: Vintage Tobacco, Black

Materials: 95% Pl, 5% Pu, Solid Parawood

Volume: 9.15 cu ft

**Overall Dimensions:** 55.50"w x 18.00"d x 19.25"h