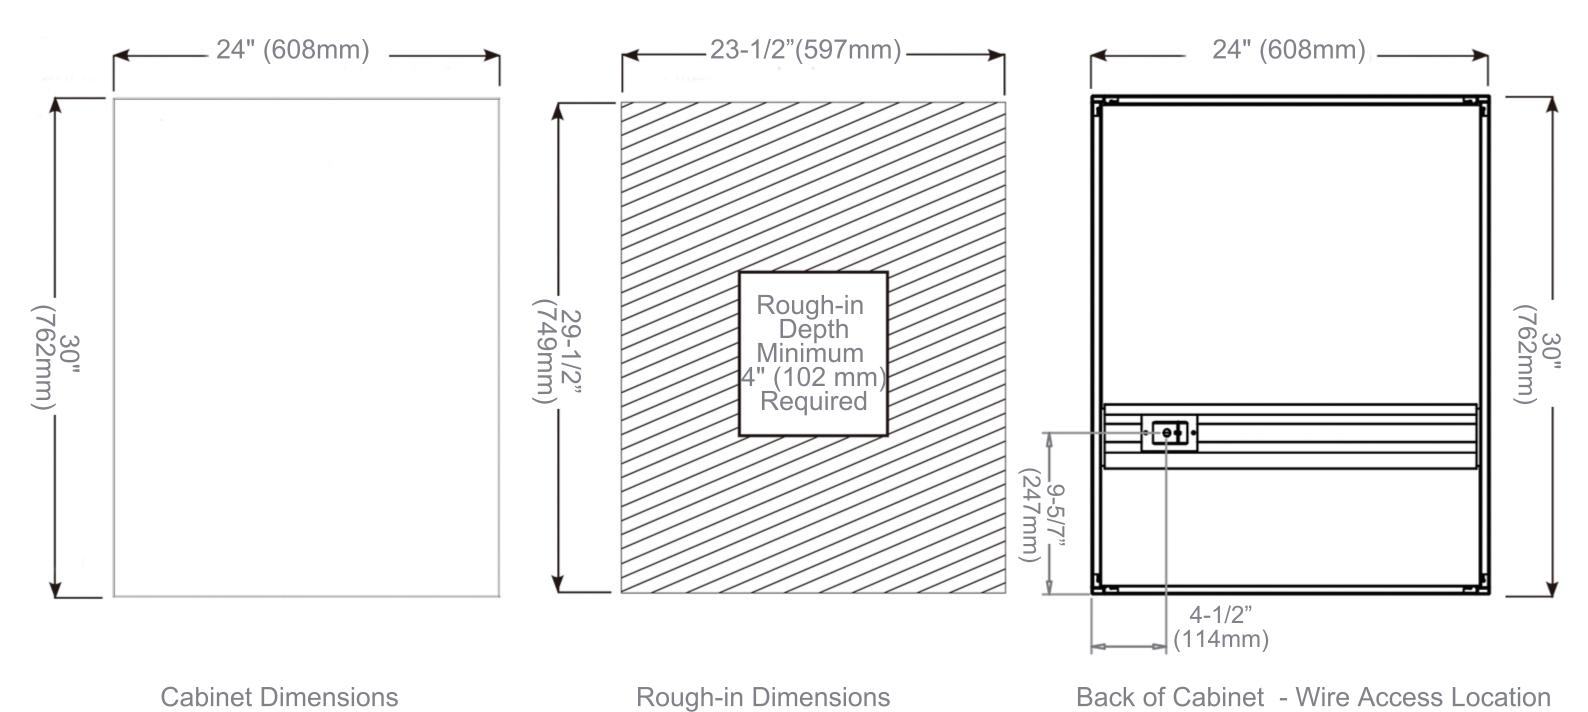

## **Dimensions**

- Height: 30" (762 mm)
- Width: 24' (608 mm)
- Depth: 5" ( 127 mm )

1" (25 mm) Project from wall when recessed

# **Installation Options**

- Recessed Mount Rough Opening 29-1/2" H x 23-1/2" W x 4" D
  (749mm H x 597mm W x 102mm D)
- Surface Mount Surface Mount Kit is included

USA/Canada: 800-654-0016

#### **Electrical System**

- INPUT: 110VAC
- OUTPUT: 110VAC
- Field wire location as shown in drawing
- 1/2" conduit (Ø 7/8" actual) electrical knockout location shown below
- Included field wire cable clamp
- Circuit Diagram