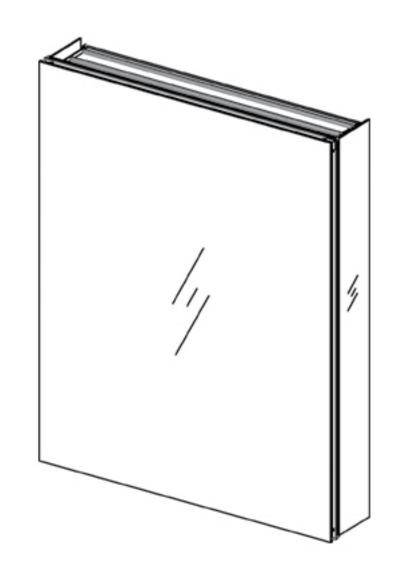

#### **Features**

- Mirror cabinet without light
- Mirrored interior with 2 adjustable glass shelves
- Includes adjustable makeup mirror with light
- Includes outlet
- Includes a magnet on the bridge
- Includes installation hardware for recess mounting
- Can be recessed or surface mounted (surface mounting kit required )

### Construction

- Grey aluminum body and door frame
- 3 mirror design rear of cabinet and both sides of door
- Concealed finger pull-door edge
- Two pieces DTC 155° self-closing hinges
- Adjustable shelving at 2 1/3" (60 mm) increments
- Single field wire into electrical shelf Front access serviceability