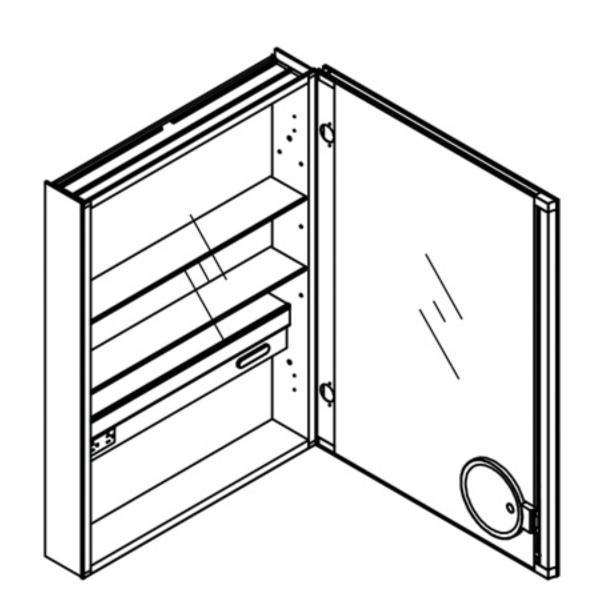

#### **Features**

- Mirror cabinet without light
- Mirrored interior with 2 adjustable glass shelves
- Includes adjustable makeup mirror with light
- Includes outlet
- Includes a magnet on the bridge
- Includes installation hardware for recess mounting
- Can be recessed or surface mounted (surface mounting kit required )

### Construction

- Grey aluminum body and door frame
- 3 mirror design rear of cabinet and both sides of door
- Concealed finger pull-door edge
- Two pieces DTC 155° self-closing hinges
- Adjustable shelving at 2 1/3" (60 mm) increments
- Single field wire into electrical shelf Front access serviceability