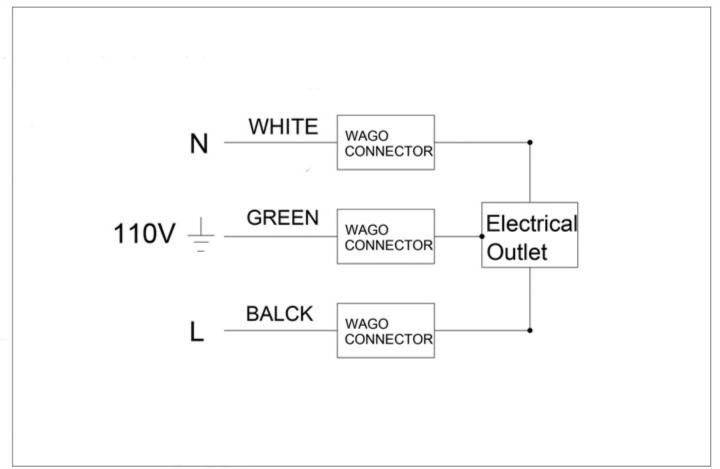

#### **Electrical System**

- INPUT: 110VAC
- OUTPUT: 110VAC
- Field wire location as shown in drawing
- 1/2" conduit (Ø 7/8" actual) electrical knockout location shown below
- Included field wire cable clamp
- Circuit Diagram

**Circuit Diagram** 

**Recessed Mount** 

**Surface Mount** 