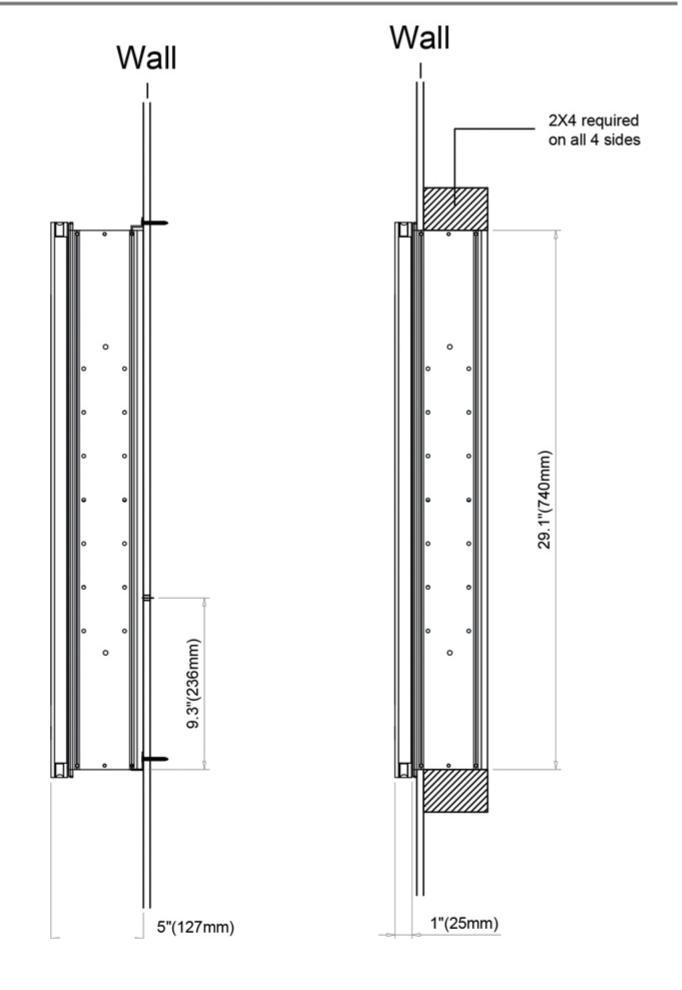

## **Dimensions**

- Height: 30" (762 mm)
- Width: 24' (608 mm)
- Depth: 5" ( 127 mm )

1" (25 mm) Project from wall when recessed

# **Installation Options**

- Recessed Mount Rough Opening 29-1/2" H x 23-1/2" W x 4" D
  (749mm H x 597mm W x 102mm D)
- Surface Mount Surface Mount Kit is included

USA/Canada: 800-654-0016

**Circuit Diagram** 

**Recessed Mount** 

**Surface Mount** 