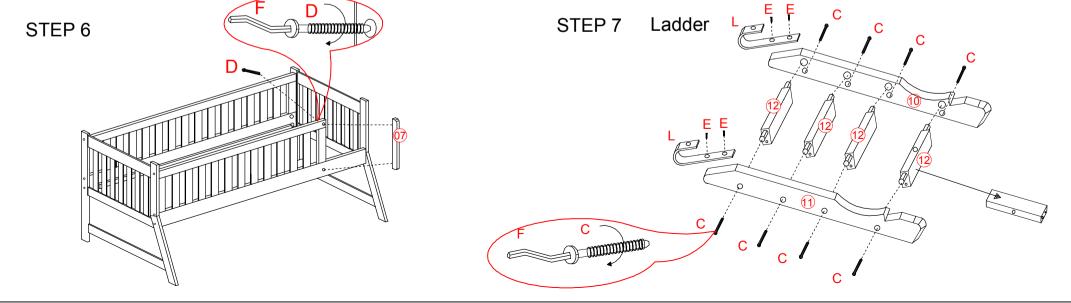

Twin/Full Upper & Lower Headboard/Footboard Twin/Full Rail, Guard Rail & Ladder Twin/Full Upper & Lower Twin Slat

|   | TARDWARE LIST |        |              |       |   |       |            |         |       |
|---|---------------|--------|--------------|-------|---|-------|------------|---------|-------|
|   |               | Bolt   | 1/4"X3 3/16" | 16PCS | Н |       | Pin        | 3 1/2"  | 4PCS  |
| E |               | Bolt   | 1/4"X3 1/8"  | 3PCS  | I |       | Bracket    |         | 2PCS  |
|   |               | Bolt   | 1/4"X2 3/8"  | 8PCS  | J |       | Wood dowel | 1 3/4"  | 16PCS |
|   |               | Bolt   | 1/4"X2"      | 3PCS  | K |       | Washer     |         | 16PCS |
| E |               | Screw  | 1/8"X5/8"    | 14PCS | L | 0 0 0 | Bracket    |         | 2PCS  |
| F |               | Wrench |              | 1PC   | М |       | Bolt       | 1/4"X2" | 2PCS  |
|   | 400000000     | Screw  | 5/32"X1 3/8" | 52PCS | N |       | Nut        |         | 2PCS  |