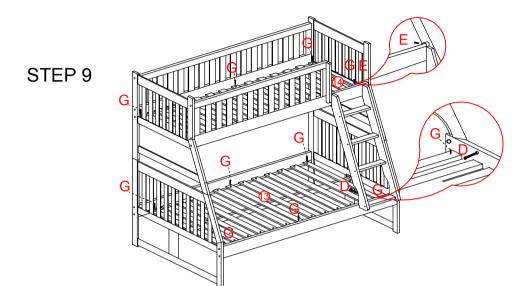

|       |
|---|---------------|--------|--------------|-------|---|-------|------------|---------|-------|
|   |               | Bolt   | 1/4"X3 3/16" | 16PCS | Н |       | Pin        | 3 1/2"  | 4PCS  |
| E |               | Bolt   | 1/4"X3 1/8"  | 3PCS  | I |       | Bracket    |         | 2PCS  |
|   |               | Bolt   | 1/4"X2 3/8"  | 8PCS  | J |       | Wood dowel | 1 3/4"  | 16PCS |
|   |               | Bolt   | 1/4"X2"      | 3PCS  | K |       | Washer     |         | 16PCS |
| E |               | Screw  | 1/8"X5/8"    | 14PCS | L | 0 0 0 | Bracket    |         | 2PCS  |
| F |               | Wrench |              | 1PC   | М |       | Bolt       | 1/4"X2" | 2PCS  |
|   | 400000000     | Screw  | 5/32"X1 3/8" | 52PCS | N |       | Nut        |         | 2PCS  |











### WARNING

#### TO HELP PREVENT SERIOUS OR FATAL INJURIES FROM ENTRAPMENT OR FALLS

- 1.NEVER ALLOW CHILDREN UNDER 6 YEARS ON UPPER BUNK
- 2.USE ONLY MATTRESS WHICH IS 37"1/2-38"1/2 WIDTH AND 74"-75" LENGTH ON UPPER BUNK(TWIN SIZE)
- 3.ENSURE THICKNESS OF MATTRESS DOES NOT EXCEED 6" AND MATTRESS SURFACE IS AT LEAST 5 INCHES BELOW UPPER OF GUARDRAILS.
- 4.USE GUARDRAILS ON BOTH SIDE OF UPPER BUNK
- 5.PROHIBIT HORSE PLAY ON, OR UNDER BED(S)
- 6.PROHIBIT MORE THAN ONE PERSON ON BUNK
- 7.USE LADDER FOR ENTERING AND LEAVING UPPER BUNK
- A IE THE BLINK BED WILL BE DI ACED NEXT TO A WALL THE
- 8.IF THE BUNK BED WILL BE PLACED NEXT TO A WALL, THE GUARDRAIL THAT RUNS THE FULL LENGTH OF THE BED SHOULD BE PLACED AGAINST THE WALL TO PREVENT ENTRAPMENT BETWEEN THE BED AND WALL
- 9.DO NOT EXCEED 165