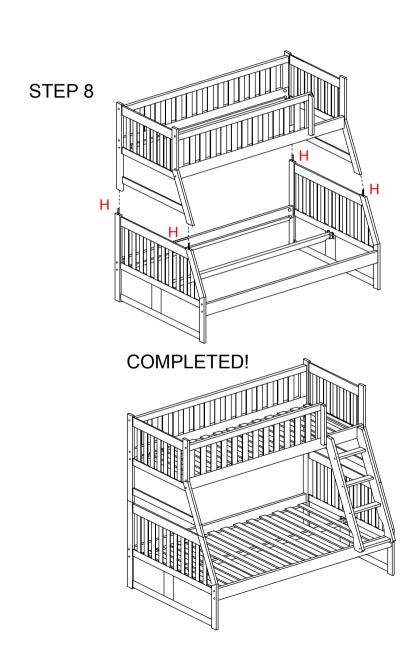

|       |
|---|---------------|--------|--------------|-------|---|-------|------------|---------|-------|
|   |               | Bolt   | 1/4"X3 3/16" | 16PCS | Н |       | Pin        | 3 1/2"  | 4PCS  |
| E |               | Bolt   | 1/4"X3 1/8"  | 3PCS  | I |       | Bracket    |         | 2PCS  |
|   |               | Bolt   | 1/4"X2 3/8"  | 8PCS  | J |       | Wood dowel | 1 3/4"  | 16PCS |
|   |               | Bolt   | 1/4"X2"      | 3PCS  | K |       | Washer     |         | 16PCS |
| E |               | Screw  | 1/8"X5/8"    | 14PCS | L | 0 0 0 | Bracket    |         | 2PCS  |
| F |               | Wrench |              | 1PC   | М |       | Bolt       | 1/4"X2" | 2PCS  |
|   | 400000000     | Screw  | 5/32"X1 3/8" | 52PCS | N |       | Nut        |         | 2PCS  |











### WARNING

#### TO HELP PREVENT SERIOUS OR FATAL INJURIES FROM ENTRAPMENT OR FALLS

- 1.NEVER ALLOW CHILDREN UNDER 6 YEARS ON UPPER BUNK
- 2.USE ONLY MATTRESS WHICH IS 37"1/2-38"1/2 WIDTH AND 74"-75" LENGTH ON UPPER BUNK(TWIN SIZE)
- 3.ENSURE THICKNESS OF MATTRESS DOES NOT EXCEED 6" AND MATTRESS SURFACE IS AT LEAST 5 INCHES BELOW UPPER OF GUARDRAILS.
- 4.USE GUARDRAILS ON BOTH SIDE OF UPPER BUNK
- 5.PROHIBIT HORSE PLAY ON, OR UNDER BED(S)
- 6.PROHIBIT MORE THAN ONE PERSON ON BUNK
- 7.USE LADDER FOR ENTERING AND LEAVING UPPER BUNK
- A IE THE BLINK BED WILL BE DI ACED NEXT TO A WALL THE
- 8.IF THE BUNK BED WILL BE PLACED NEXT TO A WALL, THE GUARDRAIL THAT RUNS THE FULL LENGTH OF THE BED SHOULD BE PLACED AGAINST THE WALL TO PREVENT ENTRAPMENT BETWEEN THE BED AND WALL
- 9.DO NOT EXCEED 1