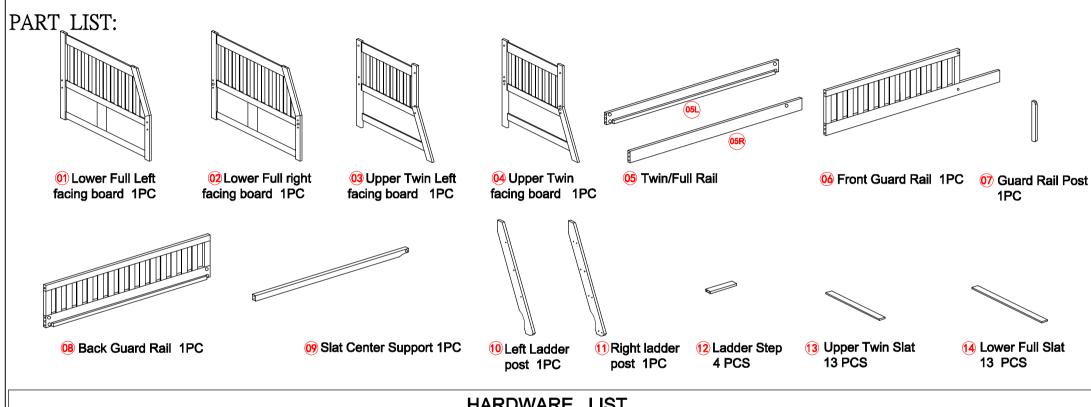

Twin/Full Upper & Lower Headboard/Footboard Twin/Full Rail, Guard Rail & Ladder Twin/Full Upper & Lower Twin Slat

|   | TARDWARE LIST |        |              |       |   |       |            |         |       |
|---|---------------|--------|--------------|-------|---|-------|------------|---------|-------|
|   |               | Bolt   | 1/4"X3 3/16" | 16PCS | Н |       | Pin        | 3 1/2"  | 4PCS  |
| E |               | Bolt   | 1/4"X3 1/8"  | 3PCS  | I |       | Bracket    |         | 2PCS  |
|   |               | Bolt   | 1/4"X2 3/8"  | 8PCS  | J |       | Wood dowel | 1 3/4"  | 16PCS |
|   |               | Bolt   | 1/4"X2"      | 3PCS  | K |       | Washer     |         | 16PCS |
| E |               | Screw  | 1/8"X5/8"    | 14PCS | L | 0 0 0 | Bracket    |         | 2PCS  |
| F |               | Wrench |              | 1PC   | М |       | Bolt       | 1/4"X2" | 2PCS  |
|   | 400000000     | Screw  | 5/32"X1 3/8" | 52PCS | N |       | Nut        |         | 2PCS  |