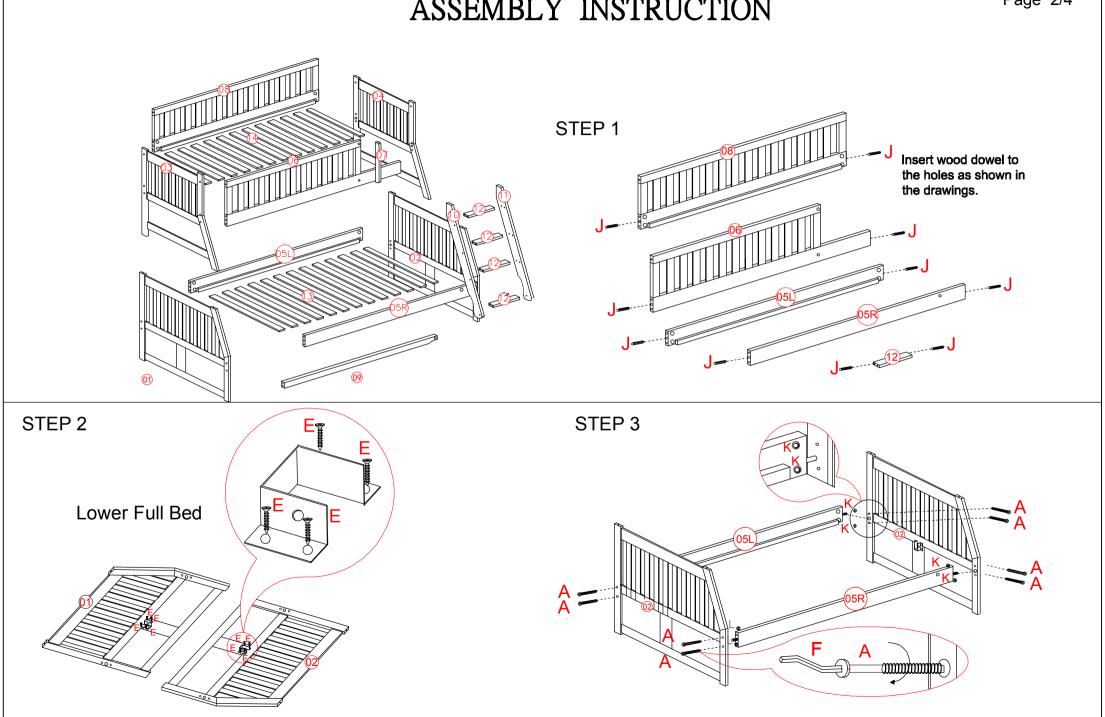

Twin/Full Upper & Lower Headboard/Footboard Twin/Full Rail, Guard Rail & Ladder Twin/Full Upper & Lower Twin Slat

|   | TARDWARE LIST |        |              |       |   |       |            |         |       |
|---|---------------|--------|--------------|-------|---|-------|------------|---------|-------|
|   |               | Bolt   | 1/4"X3 3/16" | 16PCS | Н |       | Pin        | 3 1/2"  | 4PCS  |
| E |               | Bolt   | 1/4"X3 1/8"  | 3PCS  | I |       | Bracket    |         | 2PCS  |
|   |               | Bolt   | 1/4"X2 3/8"  | 8PCS  | J |       | Wood dowel | 1 3/4"  | 16PCS |
|   |               | Bolt   | 1/4"X2"      | 3PCS  | K |       | Washer     |         | 16PCS |
| E |               | Screw  | 1/8"X5/8"    | 14PCS | L | 0 0 0 | Bracket    |         | 2PCS  |
| F |               | Wrench |              | 1PC   | М |       | Bolt       | 1/4"X2" | 2PCS  |
|   | 400000000     | Screw  | 5/32"X1 3/8" | 52PCS | N |       | Nut        |         | 2PCS  |