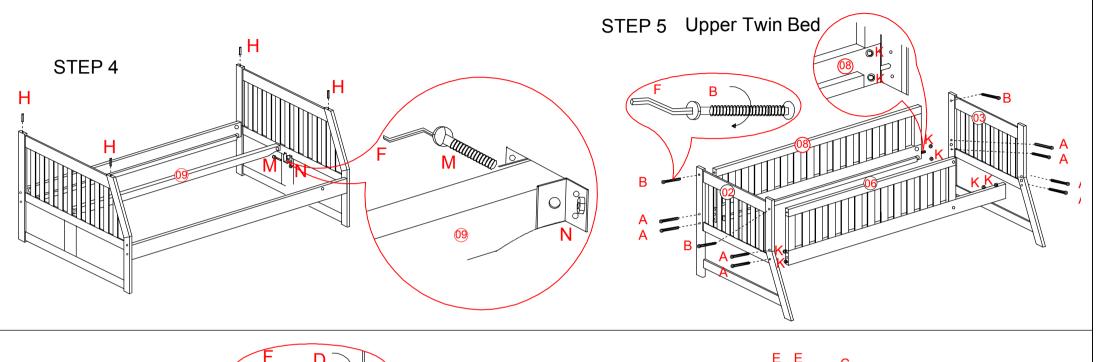

Twin/Full Upper & Lower Headboard/Footboard Twin/Full Rail, Guard Rail & Ladder Twin/Full Upper & Lower Twin Slat

|   | TARDWARE LIST |        |              |       |   |       |            |         |       |
|---|---------------|--------|--------------|-------|---|-------|------------|---------|-------|
|   |               | Bolt   | 1/4"X3 3/16" | 16PCS | Н |       | Pin        | 3 1/2"  | 4PCS  |
| E |               | Bolt   | 1/4"X3 1/8"  | 3PCS  | I |       | Bracket    |         | 2PCS  |
|   |               | Bolt   | 1/4"X2 3/8"  | 8PCS  | J |       | Wood dowel | 1 3/4"  | 16PCS |
|   |               | Bolt   | 1/4"X2"      | 3PCS  | K |       | Washer     |         | 16PCS |
| E |               | Screw  | 1/8"X5/8"    | 14PCS | L | 0 0 0 | Bracket    |         | 2PCS  |
| F |               | Wrench |              | 1PC   | М |       | Bolt       | 1/4"X2" | 2PCS  |
|   | 400000000     | Screw  | 5/32"X1 3/8" | 52PCS | N |       | Nut        |         | 2PCS  |