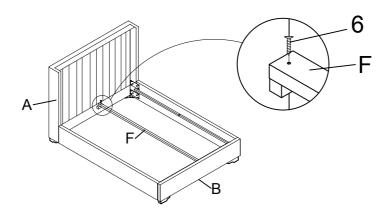

### STEP 3:

STEP 4: Attach Center surport rails (F) to Headboard (A) and Footboard (B) with Screw (6).