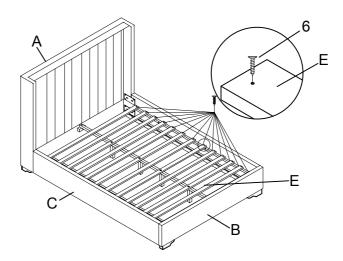

# STEP 5:

Attach Center leg (H) to Center surport rails (F) and Slats (E) with Bolt (4), Lock washer (3) and Flat washer (5) .Tighten with Allen Wrench (9).

STEP 6: Attach Slats (E) to Side rail (C) with Allen Screw (6).