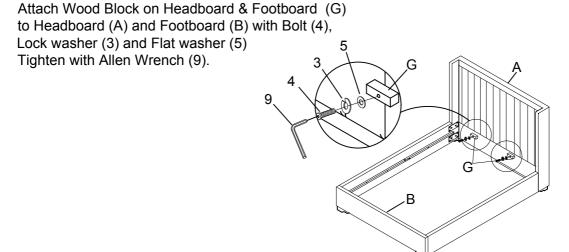

| 1  |  |
| G |   | Wood Block on<br>Headboard & Footboard | 2  |  |
| Н |   | Center leg                             | 4  |  |
| - |   |                                        |    |  |

| No. | Parts  | Description             | QTY |
|-----|--------|-------------------------|-----|
| 1   |        | Bolt 5/16"*25mm         | 30  |
| 2   | 0      | Flat Washer 5/16"       | 30  |
| 3   | @      | Lock washer 5/16"       | 48  |
| 4   |        | Bolt 1/4"*60mm          | 18  |
| 5   | 0      | Flat Washer 1/4"        | 18  |
| 6   | Dimim> | Screw #8*30mm           | 28  |
| 7   | >      | Large L metal connector | 2   |
| 8   | £3     | Metal bracket           | 4   |
| 9   | 7      | Allen Wrench            | 1   |

Hardware



## STEP 1:



#### STEP 2:



### STEP 3:



STEP 4: Attach Center surport rails (F) to Headboard (A) and Footboard (B) with Screw (6).



# STEP 5:

Attach Center leg (H) to Center surport rails (F) and Slats (E) with Bolt (4), Lock washer (3) and Flat washer (5) .Tighten with Allen Wrench (9).



STEP 6: Attach Slats (E) to Side rail (C) with Allen Screw (6).



3 of 3