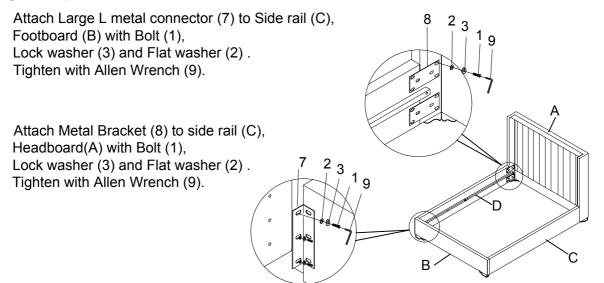

## STEP 1:

| No. | Parts  | Description             | QTY |
|-----|--------|-------------------------|-----|
| 1   |        | Bolt 5/16"*25mm         | 30  |
| 2   | 0      | Flat Washer 5/16"       | 30  |
| 3   | @      | Lock washer 5/16"       | 48  |
| 4   |        | Bolt 1/4"*60mm          | 18  |
| 5   | 0      | Flat Washer 1/4"        | 18  |
| 6   | Dimim> | Screw #8*30mm           | 28  |
| 7   | >      | Large L metal connector | 2   |
| 8   | £3     | Metal bracket           | 4   |
| 9   | 7      | Allen Wrench            | 1   |