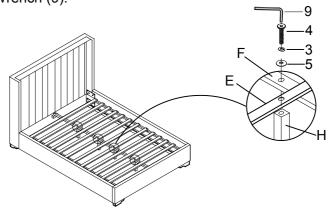

# STEP 5:

Attach Center leg (H) to Center surport rails (F) and Slats (E) with Bolt (4), Lock washer (3) and Flat washer (5) .Tighten with Allen Wrench (9).

STEP 6: Attach Slats (E) to Side rail (C) with Allen Screw (6).