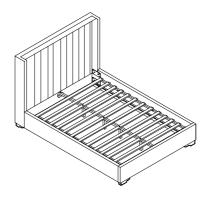

# ASSEMBLY INSTRUCTION

**QUEEN BED** 

FULL BED

Part list

| No. | Parts | Description | QTY |
|-----|-------|-------------|-----|
| A   |       | Headboard   | 1   |

| В |   | Footboard                              | 1  |  |
|---|---|----------------------------------------|----|--|
| С |   | Side Rail                              | 2  |  |
| D |   | Wood strip for Side rail               | 2  |  |
| Е |   | Slats                                  | 13 |  |
| F | / | Center surport rails                   | 1  |  |
| G |   | Wood Block on<br>Headboard & Footboard | 2  |  |
| Н |   | Center leg                             | 4  |  |
| - |   |                                        |    |  |