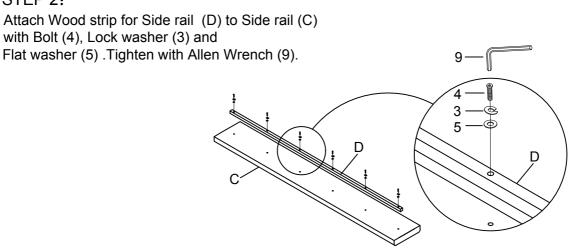

#### STEP 2:

| No. | Parts  | Description             | QTY |
|-----|--------|-------------------------|-----|
| 1   |        | Bolt 5/16"*25mm         | 30  |
| 2   | 0      | Flat Washer 5/16"       | 30  |
| 3   | @      | Lock washer 5/16"       | 48  |
| 4   |        | Bolt 1/4"*60mm          | 18  |
| 5   | 0      | Flat Washer 1/4"        | 18  |
| 6   | Dimim> | Screw #8*30mm           | 28  |
| 7   | >      | Large L metal connector | 2   |
| 8   | £3     | Metal bracket           | 4   |
| 9   | 7      | Allen Wrench            | 1   |