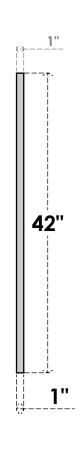

## GVPVE14X4201SN

14"W X 42"H RECTANGLE SURFACE MOUNT PVC GABLE VENT: NON-FUNCTIONAL, W/ 3-1/2"W X 1"P STANDARD FRAME

**FRONT** 

SIDE

LOUVER HEIGHT: 2 3/4"

LOUVER QTY: 13

EKENA MILLWORK 2300 WEST MAIN ST. CLARKSVILLE, TX 75426 TOLL FREE: 866-607-0453 WWW.EKENAMILLWORK.COM