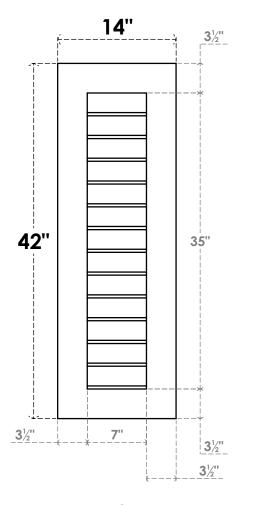

## GVPVE14X4201SN

14"W X 42"H RECTANGLE SURFACE MOUNT PVC GABLE VENT: NON-FUNCTIONAL, W/ 3-1/2"W X 1"P STANDARD FRAME

**FRONT** 

SIDE

LOUVER HEIGHT: 2 3/4"

LOUVER QTY: 13

EKENA MILLWORK 2300 WEST MAIN ST. CLARKSVILLE, TX 75426 TOLL FREE: 866-607-0453 WWW.EKENAMILLWORK.COM