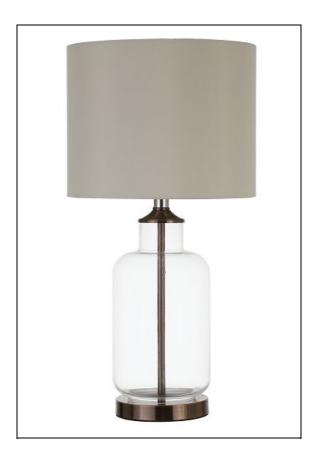

## TABLE LAMP ASSEMBLY INSTRUCTIONS



## **ASSEMBLY INSTRUCTION**

## **ASSEMBLY TIPS**

- 1.Remove hardware form box and sort by size.
- 2. Pease check to see that all hardware and parts are present poior to the start of assembly.
- 3.Please follow attached instructions in the sequence indicated to assure fast and easty assembly.

Do not attempt to repair or modify parts that are broken or defective. Please contact the store immediately.

This product is for home use only and not intended for commercial establishment.

## **ASSEMBY TIME PER UNIT: 5 MINUTES**



This portable lamp has polarized plug(one blade is wider than the other) as a safety feature to reduce the risk of electric shock ,this plug will fit in a polarized outet only one way. If the plugdoes not fit fully in the outlet reverse the plug. If it still does not