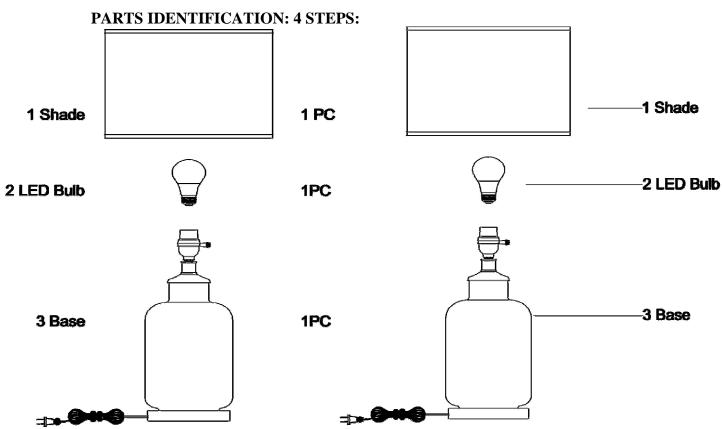

## **ASSEMBLY INSTRUCTION**

## **ASSEMBLY TIPS**

- 1.Remove hardware form box and sort by size.
- 2. Pease check to see that all hardware and parts are present poior to the start of assembly.
- 3.Please follow attached instructions in the sequence indicated to assure fast and easty assembly.