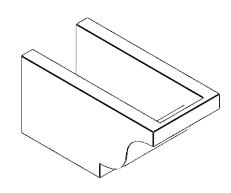

## **ISOMETRIC**

**EKENA MILLWORK** 2300 WEST MAIN ST. CLARKSVILLE, TX 75426 TOLL FREE: 866-607-0453 WWW.EKENAMILLWORK.COM

- 1. INSTALLATION TO BE COMPLETED IN ACCORDANCE WITH MANUFACTURER'S SPECIFICATIONS.
  2. DRAWING MAY NOT BE TO SCALE
  3. THIS DRAWING IS INTENDED FOR DESIGN AND PLANNING PURPOSES ONLY.
  4. ALL INFORMATION CONTAINED HEREIN WAS CURRENT AT THE TIME OF DEVELOPMENT BUT MUST BE REVIEWED AND APPROVED BY THE PRODUCT MANUFACTURER TO BE CONSIDERED ACCURATE.
- 5. TIMBERTHANE ARCHITECTURAL PRODUCTS ARE MADE FROM HIGH DENSITY URETHANE AND COME FACTORY PRIMED

#### ITEM NUMBER: RFTURO060X06000X12000X006NEW00RCPR

6"W X 6"H X 12"L TIMBERTHANE ROUGH CEDAR NEWPORT FAUX WOOD OPEN RAFTER TAIL, 6"L

END, PRIMED TAN