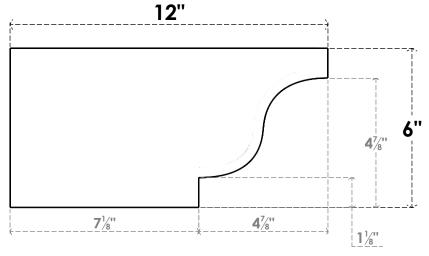

# **SIDE PROFILE**

#### ITEM NUMBER: RFTURO060X06000X12000X006NEW00RCPR

6"W X 6"H X 12"L TIMBERTHANE ROUGH CEDAR NEWPORT FAUX WOOD OPEN RAFTER TAIL, 6"L

END, PRIMED TAN