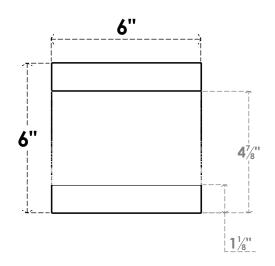

### **FRONT PROFILE**

#### ITEM NUMBER: RFTURO060X06000X12000X006NEW00RCPR

6"W X 6"H X 12"L TIMBERTHANE ROUGH CEDAR NEWPORT FAUX WOOD OPEN RAFTER TAIL, 6"L

END, PRIMED TAN