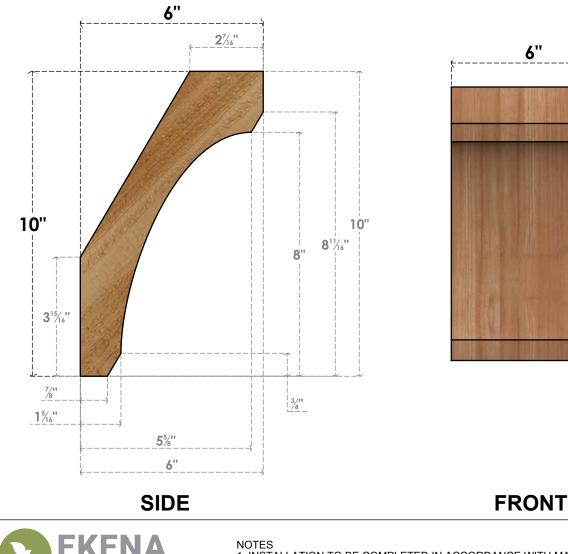

## BRC06X06X10LEC00RWR

6"W X 6"D X 10"H LEGACY ROUGH SAWN BRACE, WESTERN RED CEDAR

6"

<sup>1.</sup> INSTALLATION TO BE COMPLETED IN ACCORDANCE WITH MANUFACTURER'S SPECIFICATIONS. 2. DRAWING MAY NOT BE TO SCALE

10"

5. PRODUCTS ARE NOT KILN DRIED. THIS ITEM IS UNIQUE AND WILL CONTAIN THE NATURAL VARIATIONS THAT THE WOOD SPECIES OFFERS. THIS MAY RESULT IN VARIATIONS UP TO 1/4"

**EKENA MILLWORK** 2300 WEST MAIN ST. CLARKSVILLE, TX 75426 TOLL FREE: 866-607-0453 WWW.EKENAMILLWORK.COM