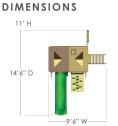

## DIMENSIONS

**ASSEMBLED:** DIMS: 9'6"W x 14'6"D x 11'H

DECK DIMS: 4' x 6' HEIGHT: 5'

SWING SET WEIGHT: 481 LBS.

PACKAGED:

PALLET DIMS: 120"W x 47"D x 36"H

PALLET WEIGHT: 596 LBS.