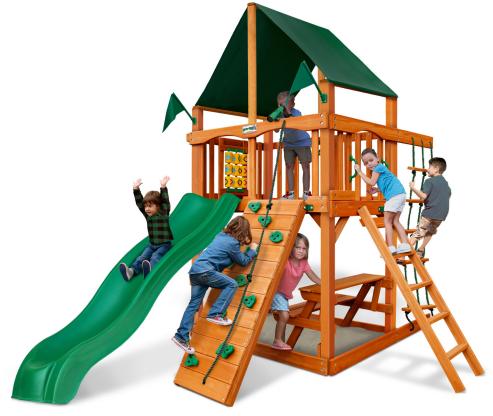

## Chateau Tower™

w/ Natural Cedar and Sunbrella® Canvas Forest Green Canopy

## PLAYSET FEATURES

- Alpine Wave Slide™
- Rock Wall with Climbing Rope
- Deluxe Rope Ladder
- Safe Entry Ladder
- Smaller Footprint
- Built-In Picnic Table
- Built-In Sandbox Area with Corner Seats
- Tic-Tac-Toe Panel
- · Steering Wheel

- Play Telescope
- Authentic Sunbrella® Canopy Covering Platform
- 4x4 Solid Cedar Posts
- Grab Handles
- Flag Kit
- Available in Cedar with a beautiful Amber Finish