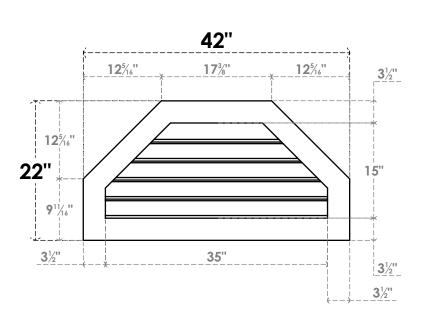

## GVPOT42X2201SF

42"W X 22"H OCTAGONAL TOP SURFACE MOUNT PVC GABLE VENT: FUNCTIONAL, W/ 3-1/2"W X 1"P STANDARD FRAME

**VENTING AREA: 28.62 SQ IN** 

LOUVER HEIGHT: 3" LOUVER QTY: 5

**FRONT** 

**NOTES** 

SIDE