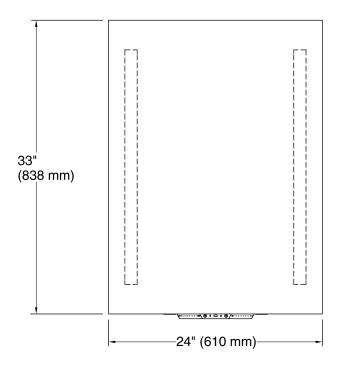

#### **Technical Information**

All product dimensions are nominal.

Mirror type: Wall-mount

Bluetooth® range: 33 ft (0.8 m)

Bluetooth® version: 4.0

Electrical component Lights: 120 V, 0.3 A, 60 Hz, 36 W

rating: