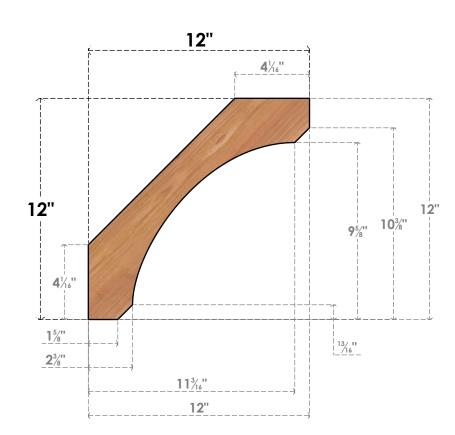

BRC06X12X12LEC00SWR

5 1/2"W X 12"D X 12"H LEGACY SMOOTH BRACE, WESTERN RED CEDAR

SIDE

FRONT

**EKENA MILLWORK** 2300 WEST MAIN ST. CLARKSVILLE, TX 75426 TOLL FREE: 866-607-0453 WWW.EKENAMILLWORK.COM 1. INSTALLATION TO BE COMPLETED IN ACCORDANCE WITH MANUFACTURER'S SPECIFICATIONS. 2. DRAWING MAY NOT BE TO SCALE

5. PRODUCTS ARE NOT KILN DRIED. THIS ITEM IS UNIQUE AND WILL CONTAIN THE NATURAL VARIATIONS THAT THE WOOD SPECIES OFFERS. THIS MAY RESULT IN VARIATIONS UP TO 1/4"

Revision Date : 06/18/2021