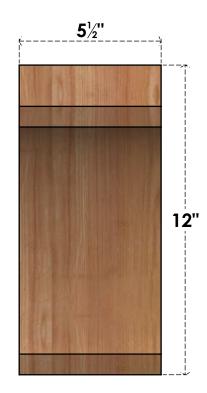

BRC06X12X12LEC00SWR

5 1/2"W X 12"D X 12"H LEGACY SMOOTH BRACE, WESTERN RED CEDAR

SIDE

FRONT

**EKENA MILLWORK** 2300 WEST MAIN ST. CLARKSVILLE, TX 75426 TOLL FREE: 866-607-0453 WWW.EKENAMILLWORK.COM 1. INSTALLATION TO BE COMPLETED IN ACCORDANCE WITH MANUFACTURER'S SPECIFICATIONS. 2. DRAWING MAY NOT BE TO SCALE