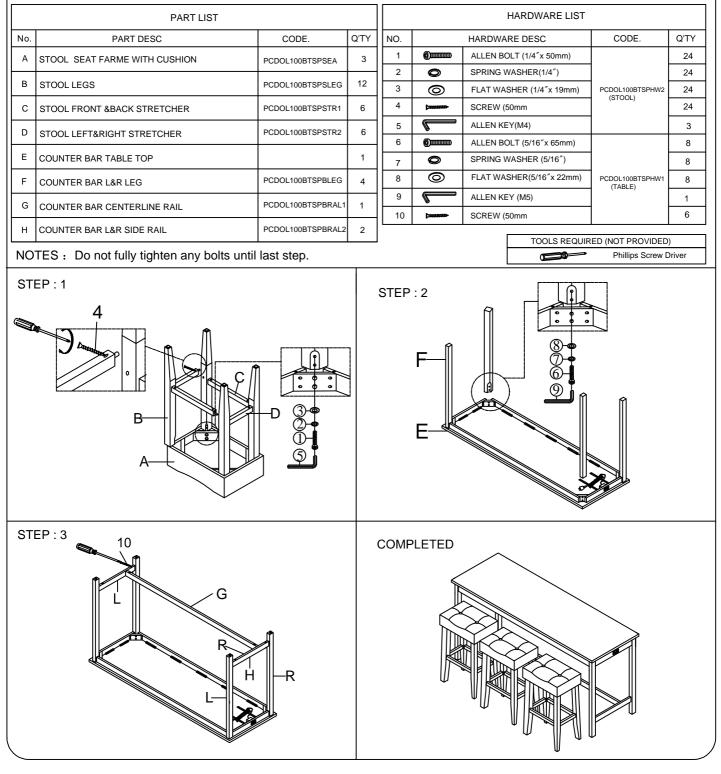

## Assembly Instruction for BAR TABLE SINGLE PACK (TABLE + 3 STOOLS)

Caution: Please read instructions thoroughly before unpacking assembly parts.Sharp,exposed staple tips can cause injury,therefore,for your protection,please remove any exposed staples used in packing.

- 1. We recommend that you should assemble this product with the assistance of another person; this will make assembly easier, and will help to eliminate damage to the product or injury to persons during assembly.
- 2. Be sure to check all packing materials carefully for small parts that may have come loose inside the carton during shipment.
- 3. Please do not over tighten screws or bolts.
- 4. Please Put all parts on a non-abrasive floor before assembly, and follow the assembly steps to assemble your newly purchased product correctly and efficiently.