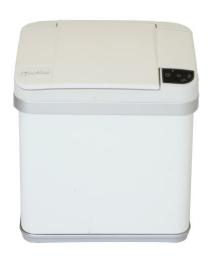

## 2.5 Gallon Multifunction White Steel Sensor Trash Can

The 2.5 Gallon Multifunction White Steel Sensor Trash Can lets you liven up your surroundings with the scent of fresh-cut lemons with this innovative, multifunction, sensor-operated trash can. The high quality ABS plastic lid combined with a steel can body works to repel dust, dirt, and fingerprints. The corner-mounted sensor design ensures 100% touch-free and accurate lid opening and closing. The included fragrance cartridge works with the activated carbon filter to stop odors and fill the surrounding area with the crisp, clean scent of fresh-cut lemons.

## SC02SW

Specs

**Capacity** 2.5 Gallons (9.5 Liters)

**Dimensions** 10.5" L x 7" W x 11.8" H

(lid open 16.8" H)

Weight 2.75 lbs.

**Power** 4 AA Size Batteries (not included)

or optional AC Adapter (sold separately