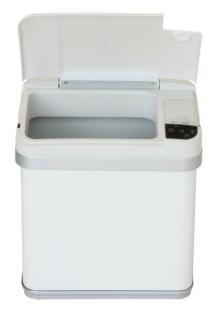

## 2.5 Gallon Multifunction White Steel Sensor Trash Can

The 2.5 Gallon Multifunction White Steel Sensor Trash Can lets you liven up your surroundings with the scent of fresh-cut lemons with this innovative, multifunction, sensor-operated trash can. The high quality ABS plastic lid combined with a steel can body works to repel dust, dirt, and fingerprints. The corner-mounted sensor design ensures 100% touch-free and accurate lid opening and closing. The included fragrance cartridge works with the activated carbon filter to stop odors and fill the surrounding area with the crisp, clean scent of fresh-cut lemons.

Warranty 3 Years

100% touch-fee sensor lid promotes a germ-free room

Corner-mounted sensor design ensures easy & accurate open

Replaceable Activated Carbon Deodorizer neutralizes odors

Included fragrance cartridge fills the area with the scent of fresh-cut lemons