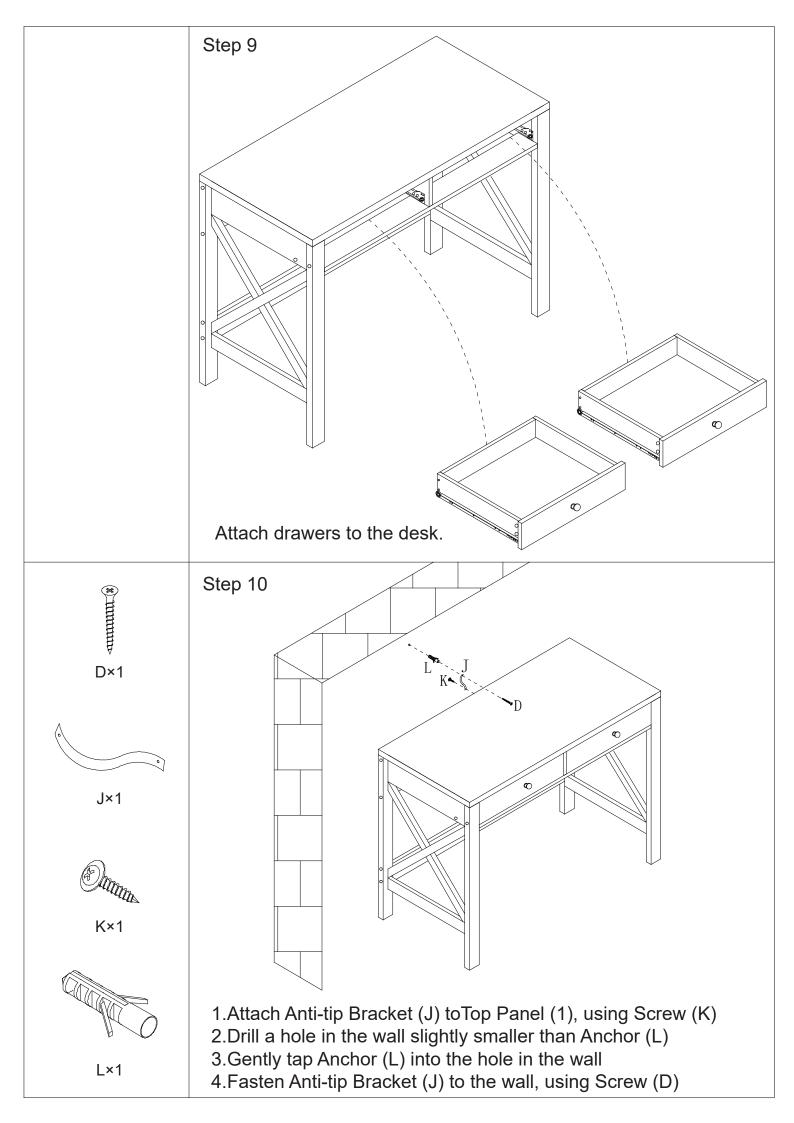

| 2pcs  |