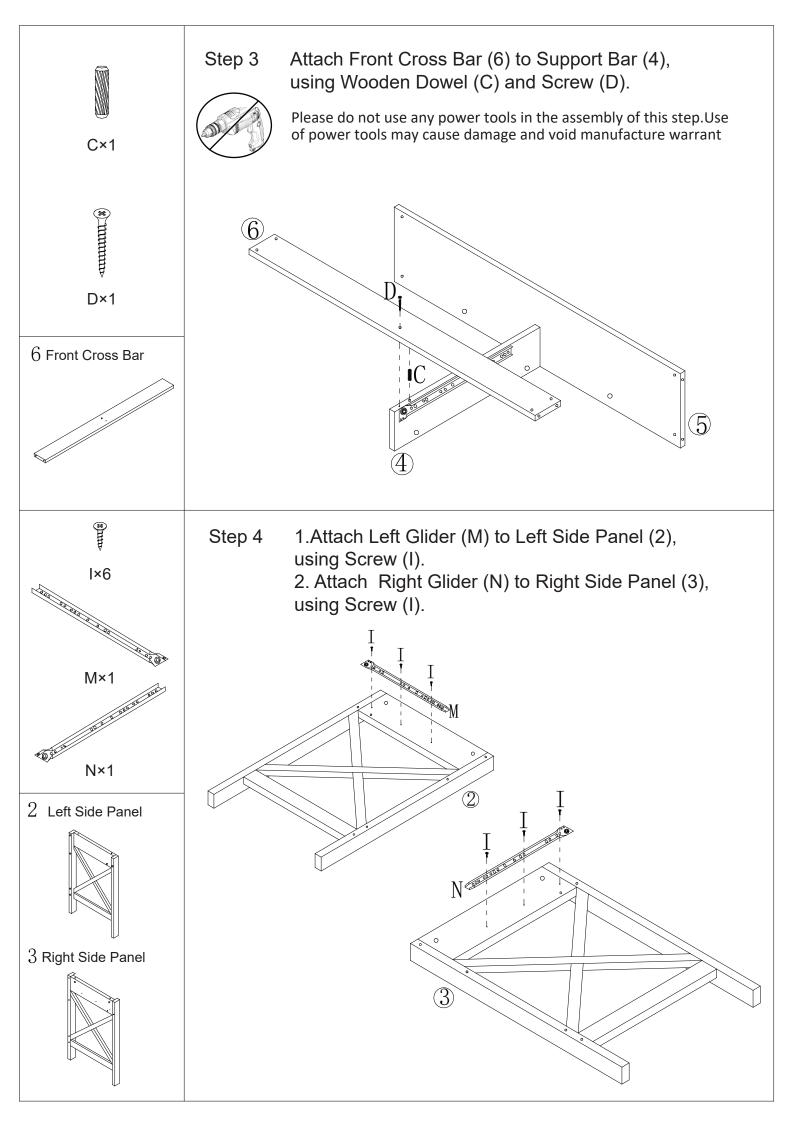

| 2pcs  |