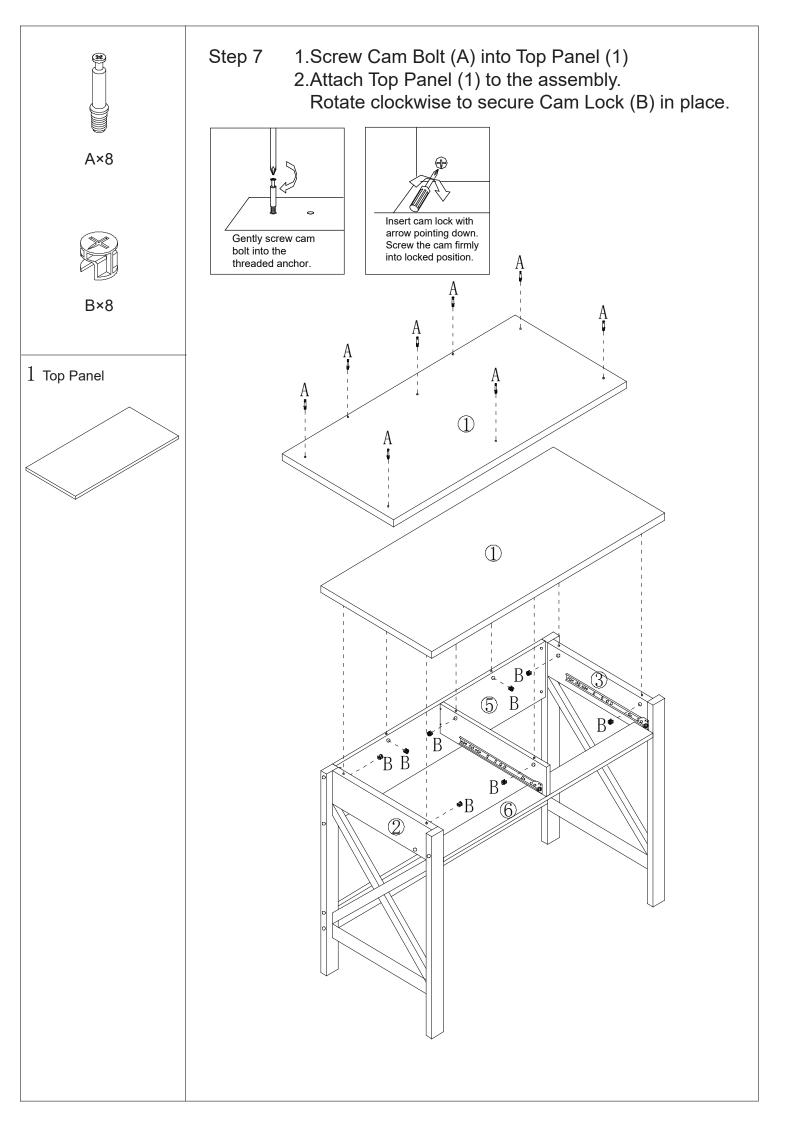

| 2pcs  |