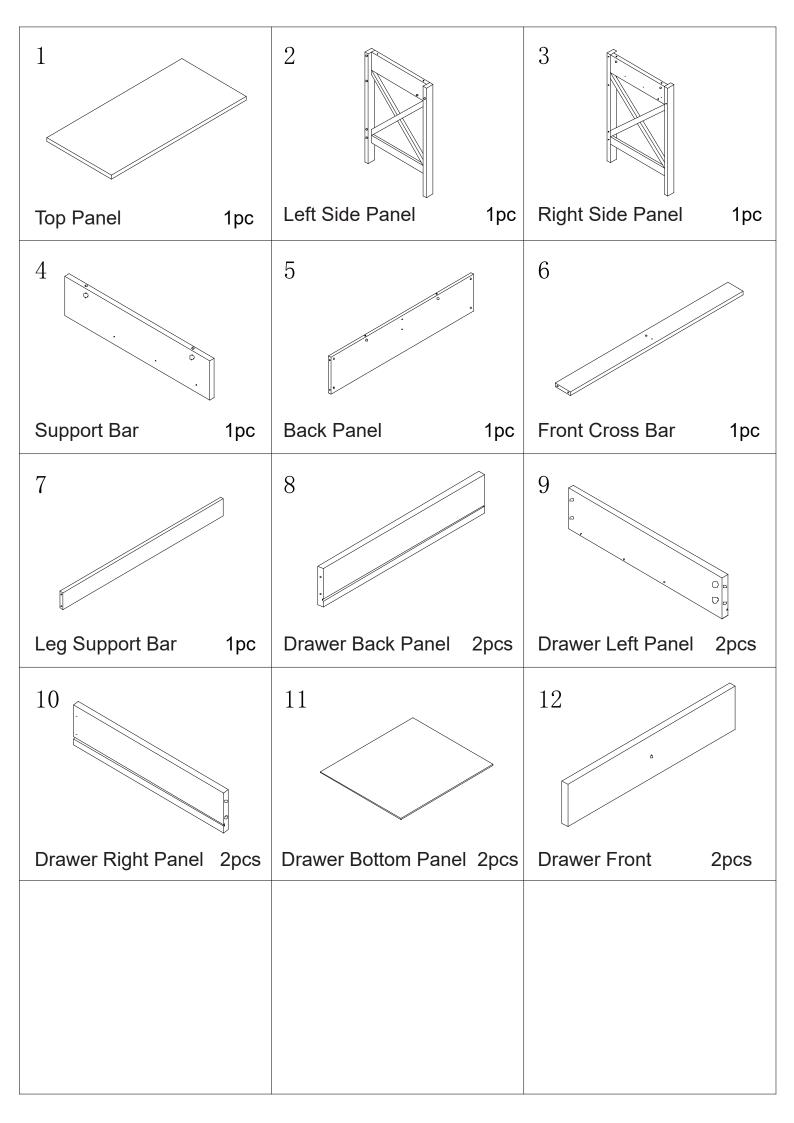

## Parts Description 1 · ⑤ 6 (11) 9 (12) (11) (12)

| Δ                         |           | В               |        | С                       |        | D                                                                                                                                                                                                                                                                                                                                                                                                                                                                                                                                                                                                                                                                                                                                                                                                                                                                                                                                                                                                                                                                                                                                                                                                                                                                                                                                                                                                                                                                                                                                                                                                                                                                                                                                                                                                                                                                                                                                                                                                                                                                                                                              |       |
|---------------------------|-----------|-----------------|--------|-------------------------|--------|--------------------------------------------------------------------------------------------------------------------------------------------------------------------------------------------------------------------------------------------------------------------------------------------------------------------------------------------------------------------------------------------------------------------------------------------------------------------------------------------------------------------------------------------------------------------------------------------------------------------------------------------------------------------------------------------------------------------------------------------------------------------------------------------------------------------------------------------------------------------------------------------------------------------------------------------------------------------------------------------------------------------------------------------------------------------------------------------------------------------------------------------------------------------------------------------------------------------------------------------------------------------------------------------------------------------------------------------------------------------------------------------------------------------------------------------------------------------------------------------------------------------------------------------------------------------------------------------------------------------------------------------------------------------------------------------------------------------------------------------------------------------------------------------------------------------------------------------------------------------------------------------------------------------------------------------------------------------------------------------------------------------------------------------------------------------------------------------------------------------------------|-------|
| A                         |           |                 |        |                         |        |                                                                                                                                                                                                                                                                                                                                                                                                                                                                                                                                                                                                                                                                                                                                                                                                                                                                                                                                                                                                                                                                                                                                                                                                                                                                                                                                                                                                                                                                                                                                                                                                                                                                                                                                                                                                                                                                                                                                                                                                                                                                                                                                |       |
| Cam Bolt                  | 16pcs     | Cam Lock        | 16pcs  | 8mm*30mm<br>Wooden Dowe | el 1pc | 4mm*35mm<br>Screw                                                                                                                                                                                                                                                                                                                                                                                                                                                                                                                                                                                                                                                                                                                                                                                                                                                                                                                                                                                                                                                                                                                                                                                                                                                                                                                                                                                                                                                                                                                                                                                                                                                                                                                                                                                                                                                                                                                                                                                                                                                                                                              | 12pcs |
| E (1)                     |           | F               |        | G                       |        | H                                                                                                                                                                                                                                                                                                                                                                                                                                                                                                                                                                                                                                                                                                                                                                                                                                                                                                                                                                                                                                                                                                                                                                                                                                                                                                                                                                                                                                                                                                                                                                                                                                                                                                                                                                                                                                                                                                                                                                                                                                                                                                                              |       |
| 6mm*60mm<br>Bolt          | 12pcs     | Lock Nut        | 12pcs  | Bolt                    | 2pcs   | Knob                                                                                                                                                                                                                                                                                                                                                                                                                                                                                                                                                                                                                                                                                                                                                                                                                                                                                                                                                                                                                                                                                                                                                                                                                                                                                                                                                                                                                                                                                                                                                                                                                                                                                                                                                                                                                                                                                                                                                                                                                                                                                                                           | 2pcs  |
|                           |           | J               | · ·    | K                       |        | L                                                                                                                                                                                                                                                                                                                                                                                                                                                                                                                                                                                                                                                                                                                                                                                                                                                                                                                                                                                                                                                                                                                                                                                                                                                                                                                                                                                                                                                                                                                                                                                                                                                                                                                                                                                                                                                                                                                                                                                                                                                                                                                              |       |
| 3mm*10mm<br>Screw         | 24pcs     | Anti-tip Bracke | t 1pc  | Screw                   | 1pc    | Anchor                                                                                                                                                                                                                                                                                                                                                                                                                                                                                                                                                                                                                                                                                                                                                                                                                                                                                                                                                                                                                                                                                                                                                                                                                                                                                                                                                                                                                                                                                                                                                                                                                                                                                                                                                                                                                                                                                                                                                                                                                                                                                                                         | 1pc   |
| M Logal St. Sold A R. Sol | \$ \$ 6 P | N 30 3 15 305   | 30 300 |                         |        | P Special Spec | 500   |
| Left Glider               | 2pcs      | Right Glider    | 2pcs   | Left Slider             | 2pcs   | Right Slider                                                                                                                                                                                                                                                                                                                                                                                                                                                                                                                                                                                                                                                                                                                                                                                                                                                                                                                                                                                                                                                                                                                                                                                                                                                                                                                                                                                                                                                                                                                                                                                                                                                                                                                                                                                                                                                                                                                                                                                                                                                                                                                   | 2pcs  |