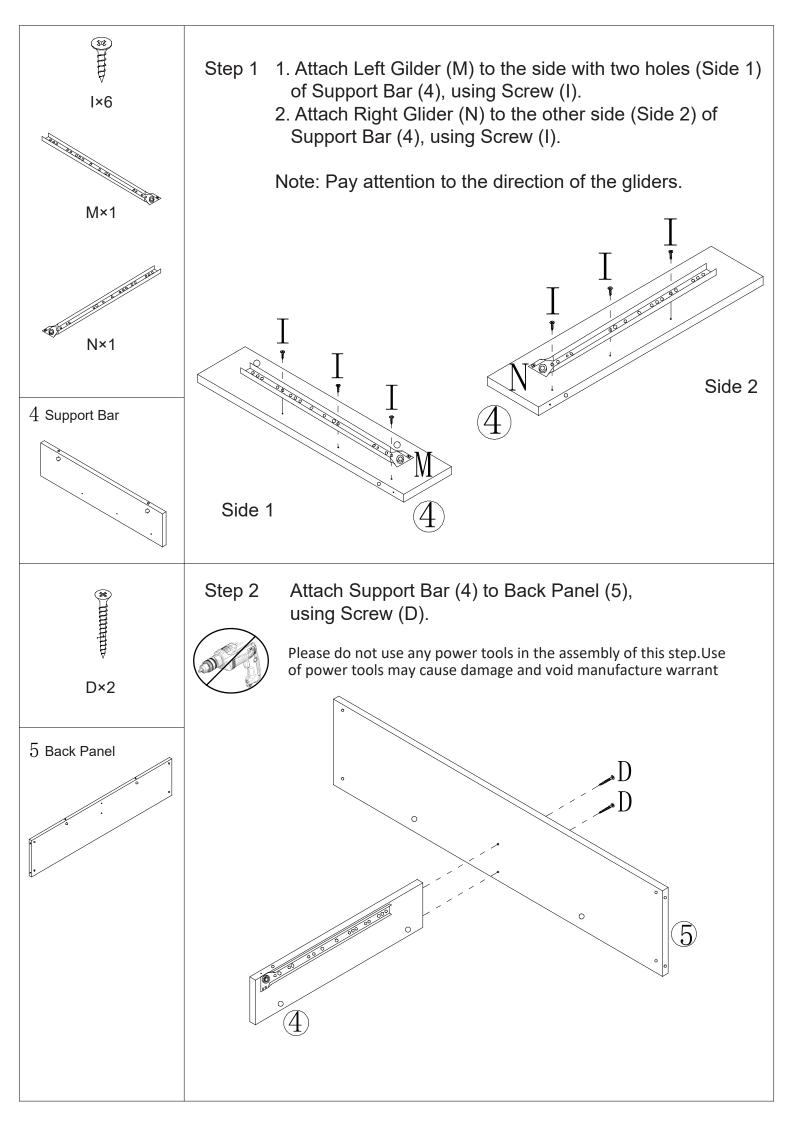

## Parts Description 1 · ⑤ 6 (11) 9 (12) (11) (12)

| Δ                         |           | В               |        | С                       |        | D                                                                                                                                                                                                                                                                                                                                                                                                                                                                                                                                                                                                                                                                                                                                                                                                                                                                                                                                                                                                                                                                                                                                                                                                                                                                                                                                                                                                                                                                                                                                                                                                                                                                                                                                                                                                                                                                                                                                                                                                                                                                                                                              |       |
|---------------------------|-----------|-----------------|--------|-------------------------|--------|--------------------------------------------------------------------------------------------------------------------------------------------------------------------------------------------------------------------------------------------------------------------------------------------------------------------------------------------------------------------------------------------------------------------------------------------------------------------------------------------------------------------------------------------------------------------------------------------------------------------------------------------------------------------------------------------------------------------------------------------------------------------------------------------------------------------------------------------------------------------------------------------------------------------------------------------------------------------------------------------------------------------------------------------------------------------------------------------------------------------------------------------------------------------------------------------------------------------------------------------------------------------------------------------------------------------------------------------------------------------------------------------------------------------------------------------------------------------------------------------------------------------------------------------------------------------------------------------------------------------------------------------------------------------------------------------------------------------------------------------------------------------------------------------------------------------------------------------------------------------------------------------------------------------------------------------------------------------------------------------------------------------------------------------------------------------------------------------------------------------------------|-------|
| A                         |           |                 |        |                         |        |                                                                                                                                                                                                                                                                                                                                                                                                                                                                                                                                                                                                                                                                                                                                                                                                                                                                                                                                                                                                                                                                                                                                                                                                                                                                                                                                                                                                                                                                                                                                                                                                                                                                                                                                                                                                                                                                                                                                                                                                                                                                                                                                |       |
| Cam Bolt                  | 16pcs     | Cam Lock        | 16pcs  | 8mm*30mm<br>Wooden Dowe | el 1pc | 4mm*35mm<br>Screw                                                                                                                                                                                                                                                                                                                                                                                                                                                                                                                                                                                                                                                                                                                                                                                                                                                                                                                                                                                                                                                                                                                                                                                                                                                                                                                                                                                                                                                                                                                                                                                                                                                                                                                                                                                                                                                                                                                                                                                                                                                                                                              | 12pcs |
| E (1)                     |           | F               |        | G                       |        | H                                                                                                                                                                                                                                                                                                                                                                                                                                                                                                                                                                                                                                                                                                                                                                                                                                                                                                                                                                                                                                                                                                                                                                                                                                                                                                                                                                                                                                                                                                                                                                                                                                                                                                                                                                                                                                                                                                                                                                                                                                                                                                                              |       |
| 6mm*60mm<br>Bolt          | 12pcs     | Lock Nut        | 12pcs  | Bolt                    | 2pcs   | Knob                                                                                                                                                                                                                                                                                                                                                                                                                                                                                                                                                                                                                                                                                                                                                                                                                                                                                                                                                                                                                                                                                                                                                                                                                                                                                                                                                                                                                                                                                                                                                                                                                                                                                                                                                                                                                                                                                                                                                                                                                                                                                                                           | 2pcs  |
|                           |           | J               | · ·    | K                       |        | L                                                                                                                                                                                                                                                                                                                                                                                                                                                                                                                                                                                                                                                                                                                                                                                                                                                                                                                                                                                                                                                                                                                                                                                                                                                                                                                                                                                                                                                                                                                                                                                                                                                                                                                                                                                                                                                                                                                                                                                                                                                                                                                              |       |
| 3mm*10mm<br>Screw         | 24pcs     | Anti-tip Bracke | t 1pc  | Screw                   | 1pc    | Anchor                                                                                                                                                                                                                                                                                                                                                                                                                                                                                                                                                                                                                                                                                                                                                                                                                                                                                                                                                                                                                                                                                                                                                                                                                                                                                                                                                                                                                                                                                                                                                                                                                                                                                                                                                                                                                                                                                                                                                                                                                                                                                                                         | 1pc   |
| M Logal St. Sold A R. Sol | \$ \$ 6 P | N 30 3 15 305   | 30 300 |                         |        | P Special Spec | 500   |
| Left Glider               | 2pcs      | Right Glider    | 2pcs   | Left Slider             | 2pcs   | Right Slider                                                                                                                                                                                                                                                                                                                                                                                                                                                                                                                                                                                                                                                                                                                                                                                                                                                                                                                                                                                                                                                                                                                                                                                                                                                                                                                                                                                                                                                                                                                                                                                                                                                                                                                                                                                                                                                                                                                                                                                                                                                                                                                   | 2pcs  |