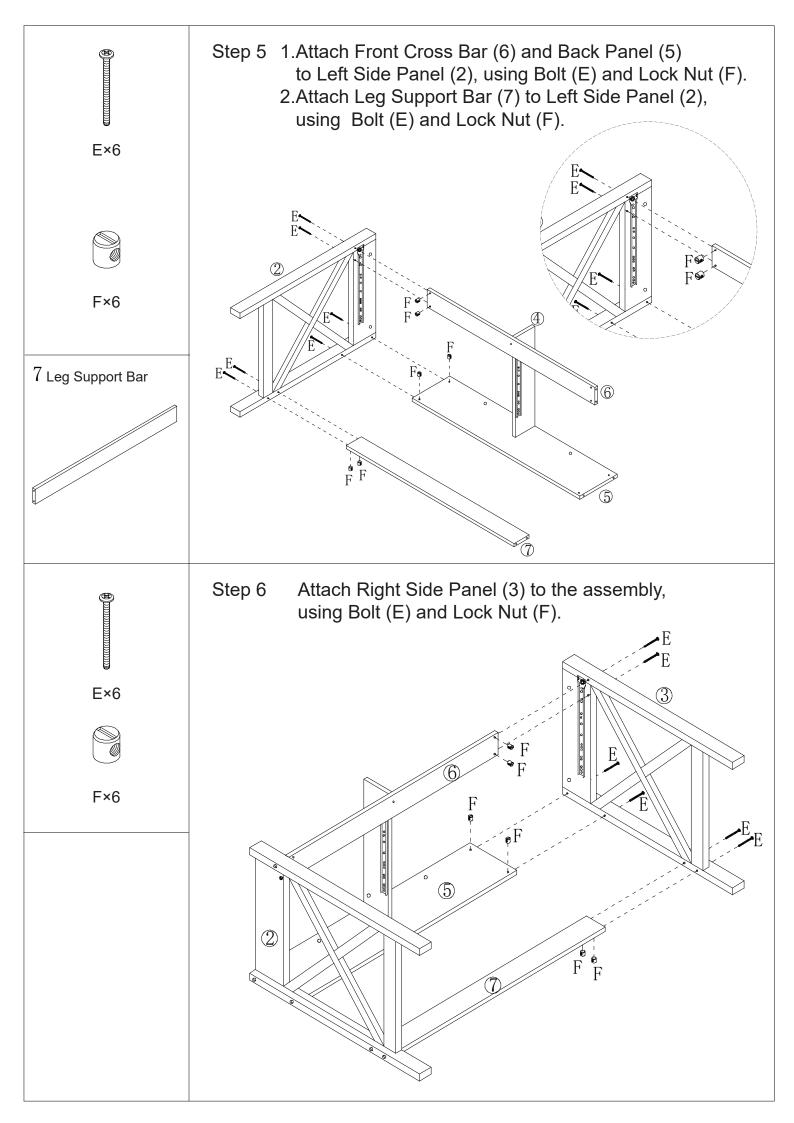

| 2pcs  |