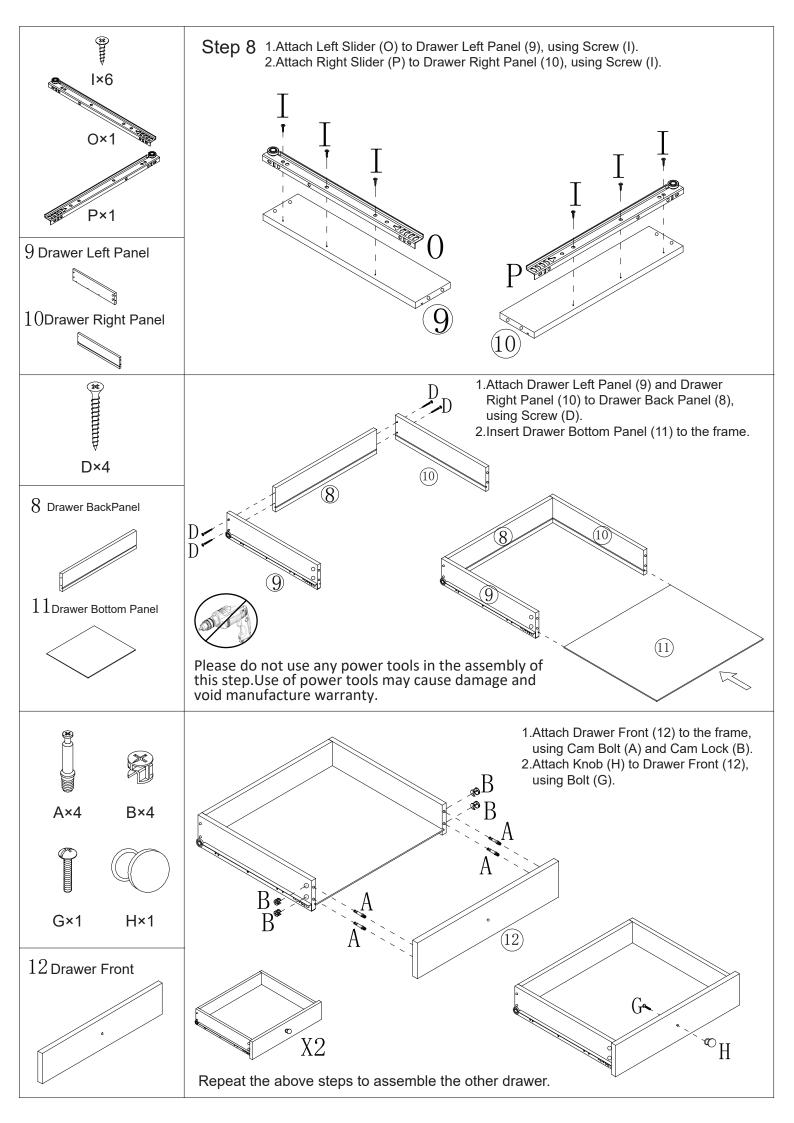

| 2pcs  |