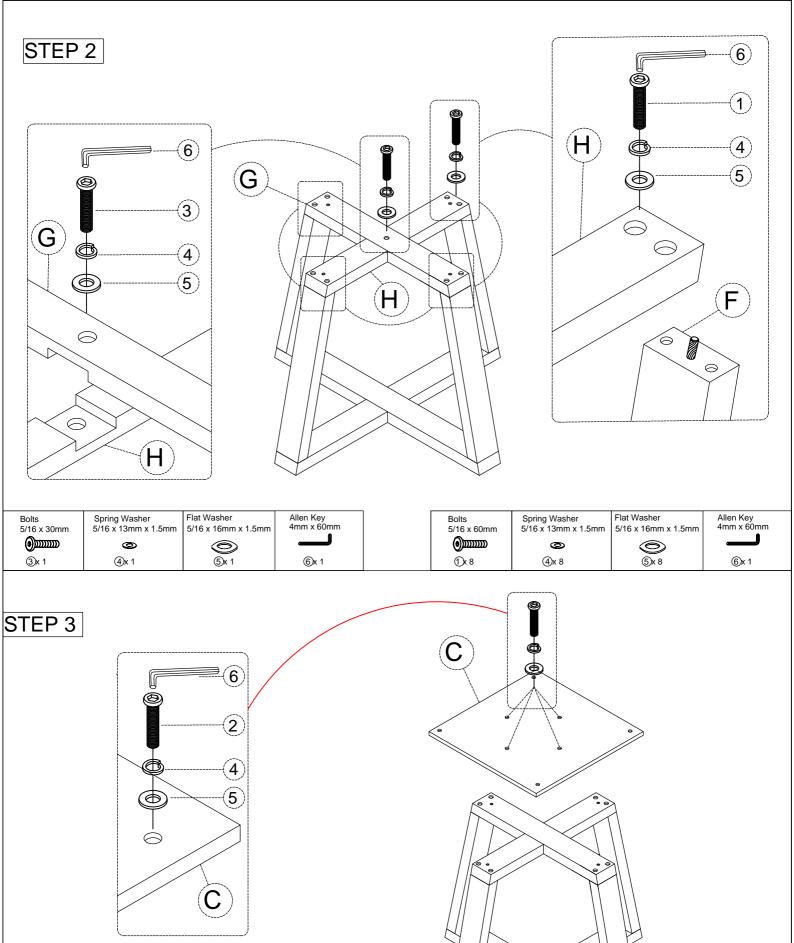

STEP 1

| 3x1      4x1      5x1      6x1      1x8      4x8      5x8      6x1 | Bolts<br>5/16 x 30mm | 5/16 x 13mm x 1.5mm | 0      |      | Bolts<br>5/16 x 60mm | 5/16 x 13mm x 1.5mm | 0      | Allen Key<br>4mm x 60mm |
|--------------------------------------------------------------------|----------------------|---------------------|--------|------|----------------------|---------------------|--------|-------------------------|
|                                                                    | 3x 1                 | (4)x 1              | (5)x 1 | 6x 1 | ①x 8                 | (4)x 8              | (5)x 8 | <u>(6)</u> х 1          |

3/5

| Bolts<br>5/16 x 40mm | Spring Washer<br>5/16 x 13mm x 1.5mm | Flat Washer<br>5/16 x 16mm x 1.5mm | Allen Key<br>4mm x 60mm |
|----------------------|--------------------------------------|------------------------------------|-------------------------|
| Omm                  | ø                                    | 0                                  |                         |
| ②x 4                 | (4)x 4                               | (5)x 4                             | <b>6</b> x 1            |