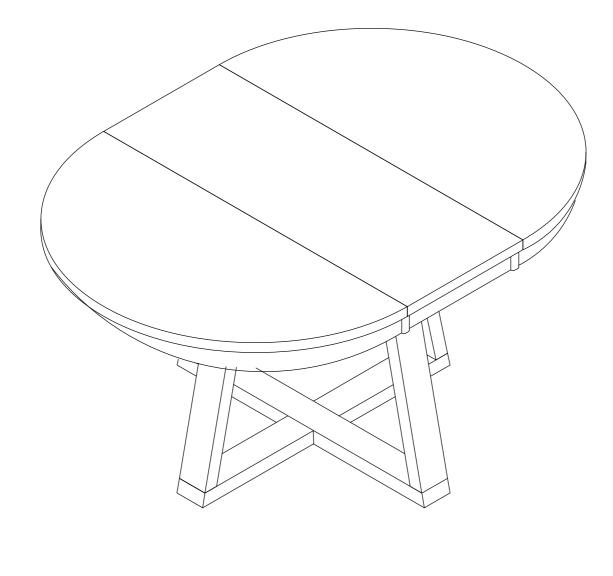

## **DINING TABLE**

## **DINING TABLE**

IMPORTANT NOTE:

Please read these instructions fully before starting assembly:

- 1. Place all wooden parts on a clean and smooth surface such as a rug or carpet to avoid scratching the parts.
- 2. Kindly follow the assembly instructions step by step.
- 3. Do not tighten all screws and bolts until the table is fully assembled.
- 4. Unscrew the protective plastique supports from the metal insert of the table legs before assembly.
- Parts of the assembly will be easier with 2 people.
  Care and maintenance: