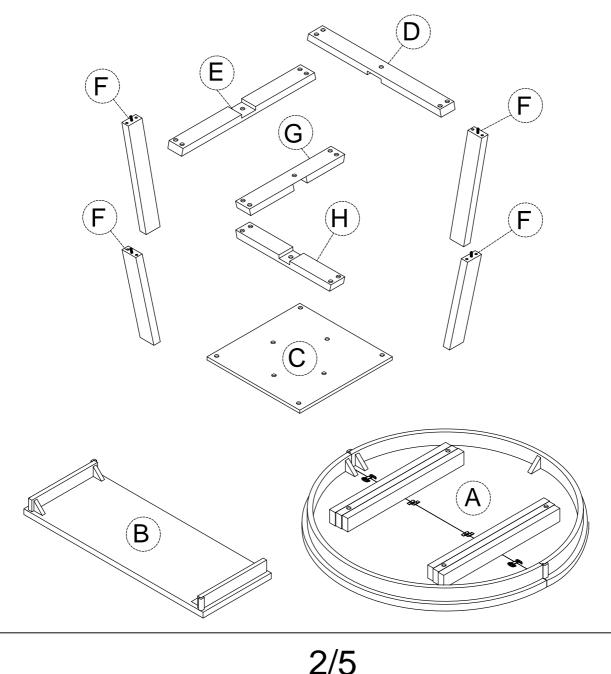

Only clean using a damp cloth and mild detergent, do no use bleach or abrasive cleaners.

| Part List For One |                    |   |      | Hardware List For One |                                      |             |       |  |
|-------------------|--------------------|---|------|-----------------------|--------------------------------------|-------------|-------|--|
| No                | Parts Description. |   | Q'ty | No                    | Hardware Description.                |             |       |  |
| А                 | TOP PANEL          |   | 1pc  | 1                     | Bolts<br>5/16"* 60mm                 |             | 16pcs |  |
| В                 | LFAF               |   | 1pc  | 2                     | Bolts<br>5/16"* 40mm                 |             | 8pcs  |  |
| С                 | MOUNTING PLATE     |   | 1pc  | 3                     | Bolts<br>5/16"* 30mm                 | ()))))))))) | 2pcs  |  |
| D                 | BOTTOM LEGS        |   | 1pc  | 4                     | Spring Washer<br>5/16"* 13mm x 1.5mm | Ø           | 26pcs |  |
| Е                 | BOTTOM LEGS        |   | 1pcs | 5                     | Flat Washer<br>5/16"* 16mm x 1.5mm   | 0           | 26pcs |  |
| F                 | LEGS               |   | 4pcs | 6                     | Allen Key                            | •           |       |  |
| G                 | MIDDLE LEGS        |   | 1рс  |                       | 4mm*60mm                             |             | 1рс   |  |
| Н                 | MIDDLE LEGS        |   | 1рс  |                       |                                      |             |       |  |
|                   |                    | - |      |                       |                                      |             | ,     |  |