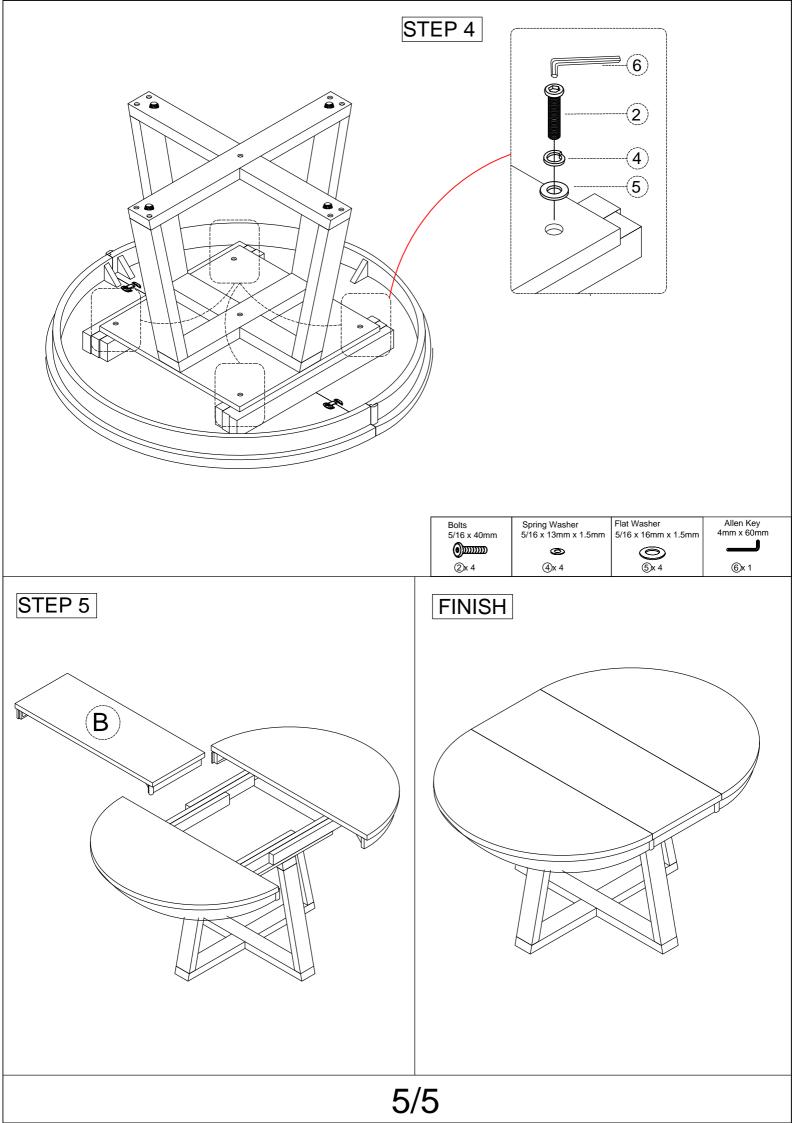

STEP 1

| 3x1      4x1      5x1      6x1      1x8      4x8      5x8      6x1 | Bolts<br>5/16 x 30mm | 5/16 x 13mm x 1.5mm | 0      |      | Bolts<br>5/16 x 60mm | 5/16 x 13mm x 1.5mm | 0      | Allen Key<br>4mm x 60mm |
|--------------------------------------------------------------------|----------------------|---------------------|--------|------|----------------------|---------------------|--------|-------------------------|
|                                                                    | 3x 1                 | (4)x 1              | (5)x 1 | 6x 1 | ①x 8                 | (4)x 8              | (5)x 8 | <u>(6)</u> х 1          |

3/5

| Bolts<br>5/16 x 40mm | Spring Washer<br>5/16 x 13mm x 1.5mm | Flat Washer<br>5/16 x 16mm x 1.5mm | Allen Key<br>4mm x 60mm |
|----------------------|--------------------------------------|------------------------------------|-------------------------|
| Omm                  | ø                                    | 0                                  |                         |
| ②x 4                 | (4)x 4                               | (5)x 4                             | <b>6</b> x 1            |