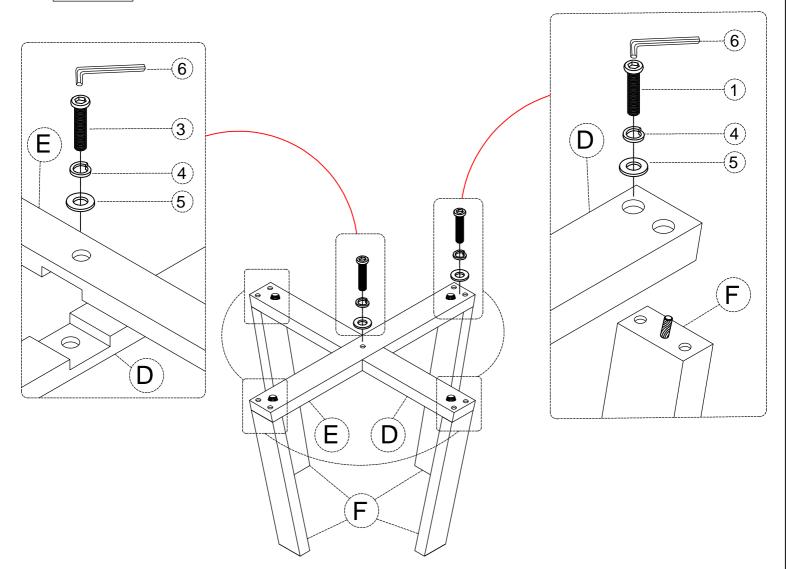

STEP 1

| 3x1      4x1      5x1      6x1      1x8      4x8      5x8      6x1 | Bolts<br>5/16 x 30mm | 5/16 x 13mm x 1.5mm | 0      |      | Bolts<br>5/16 x 60mm | 5/16 x 13mm x 1.5mm | 0      | Allen Key<br>4mm x 60mm |
|--------------------------------------------------------------------|----------------------|---------------------|--------|------|----------------------|---------------------|--------|-------------------------|
|                                                                    | 3x 1                 | (4)x 1              | (5)x 1 | 6x 1 | ①x 8                 | (4)x 8              | (5)x 8 | <u>(6)</u> х 1          |