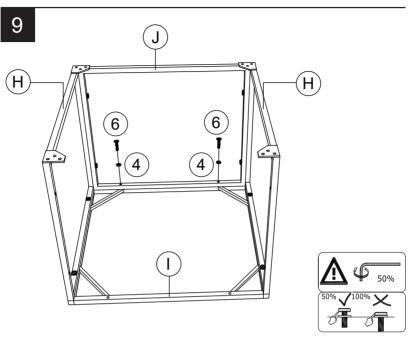

not be accepted.

#### ↑ Take a photo of the box markings.

A photo of the markings (text) on the side of the box is required in case a part is needed for replacement. This helps our staff identify your product number to ensure you receive the correct parts.

## ↑ Take a photo of the damaged part (if applicable).

A photo of the damage is always required to file a claim and get your replacement or refund processed quickly. Please make sure you have the box even if it is damaged.

#### No Send us an email with the images requested.

Email us directly from marketplace where your item was purchased with the attached images and a description of your claim.











M6x25mm









M6x55mm

(3) x12

Ø6x14x1mm







(5) x12







Allen key / Clé Allen 4x98mm

(7) x2