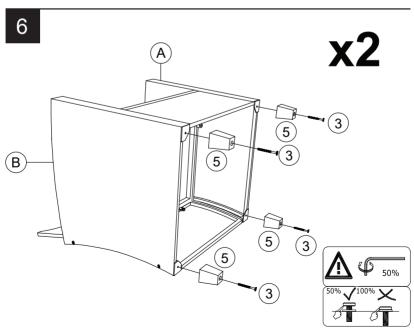

#### No Send us an email with the images requested.

Email us directly from marketplace where your item was purchased with the attached images and a description of your claim.

M6x25mm

M6x55mm

(3) x12

Ø6x14x1mm

(5) x12

Allen key / Clé Allen 4x98mm

(7) x2