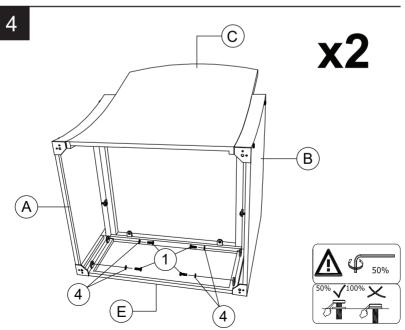

eturn will not be accepted.

#### ↑ Take a photo of the box markings.

A photo of the markings (text) on the side of the box is required in case a part is needed for replacement. This helps our staff identify your product number to ensure you receive the correct parts.

## ↑ Take a photo of the damaged part (if applicable).

A photo of the damage is always required to file a claim and get your replacement or refund processed quickly. Please make sure you have the box even if it is damaged.

#### No Send us an email with the images requested.

Email us directly from marketplace where your item was purchased with the attached images and a description of your claim.











M6x25mm









M6x55mm

(3) x12

Ø6x14x1mm







(5) x12







Allen key / Clé Allen 4x98mm

(7) x2