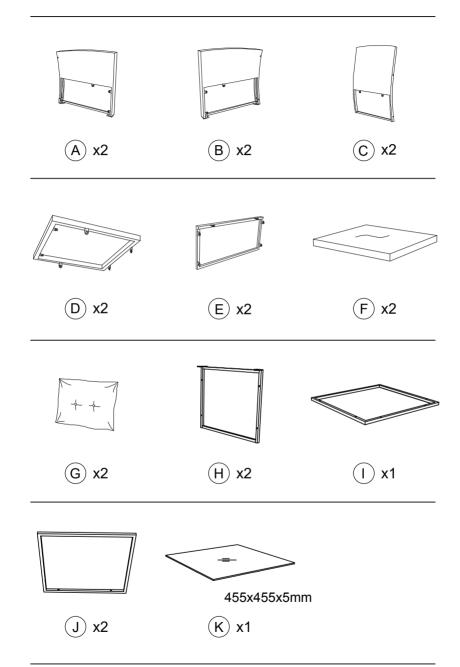

the box / original packaging.

In case a return is required, the item must be returned in original box. Without this your return will not be accepted.

#### ↑ Take a photo of the box markings.

A photo of the markings (text) on the side of the box is required in case a part is needed for replacement. This helps our staff identify your product number to ensure you receive the correct parts.

## ↑ Take a photo of the damaged part (if applicable).

A photo of the damage is always required to file a claim and get your replacement or refund processed quickly. Please make sure you have the box even if it is damaged.

#### No Send us an email with the images requested.

Email us directly from marketplace where your item was purchased with the attached images and a description of your claim.











M6x25mm









M6x55mm

(3) x12

Ø6x14x1mm







(5) x12







Allen key / Clé Allen 4x98mm

(7) x2