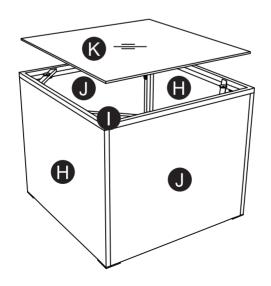

d the box / original packaging.

In case a return is required, the item must be returned in original box. Without this your return will not be accepted.

#### ↑ Take a photo of the box markings.

A photo of the markings (text) on the side of the box is required in case a part is needed for replacement. This helps our staff identify your product number to ensure you receive the correct parts.

## ↑ Take a photo of the damaged part (if applicable).

A photo of the damage is always required to file a claim and get your replacement or refund processed quickly. Please make sure you have the box even if it is damaged.

#### No Send us an email with the images requested.

Email us directly from marketplace where your item was purchased with the attached images and a description of your claim.











M6x25mm









M6x55mm

(3) x12

Ø6x14x1mm







(5) x12







Allen key / Clé Allen 4x98mm

(7) x2