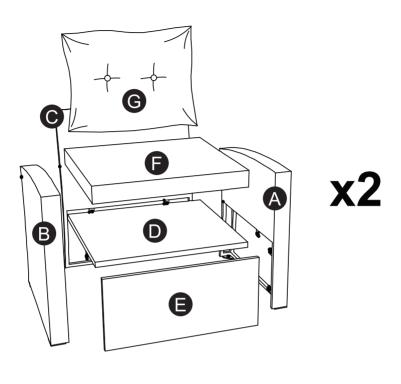

ard the box / original packaging.

In case a return is required, the item must be returned in original box. Without this your return will not be accepted.

#### ↑ Take a photo of the box markings.

A photo of the markings (text) on the side of the box is required in case a part is needed for replacement. This helps our staff identify your product number to ensure you receive the correct parts.

## ↑ Take a photo of the damaged part (if applicable).

A photo of the damage is always required to file a claim and get your replacement or refund processed quickly. Please make sure you have the box even if it is damaged.

#### No Send us an email with the images requested.

Email us directly from marketplace where your item was purchased with the attached images and a description of your claim.











M6x25mm









M6x55mm

(3) x12

Ø6x14x1mm







(5) x12







Allen key / Clé Allen 4x98mm

(7) x2