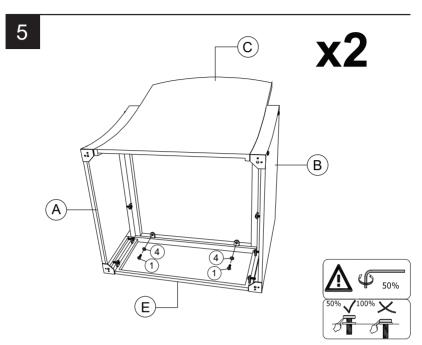

urn will not be accepted.

#### ↑ Take a photo of the box markings.

A photo of the markings (text) on the side of the box is required in case a part is needed for replacement. This helps our staff identify your product number to ensure you receive the correct parts.

## ↑ Take a photo of the damaged part (if applicable).

A photo of the damage is always required to file a claim and get your replacement or refund processed quickly. Please make sure you have the box even if it is damaged.

#### No Send us an email with the images requested.

Email us directly from marketplace where your item was purchased with the attached images and a description of your claim.











M6x25mm









M6x55mm

(3) x12

Ø6x14x1mm







(5) x12







Allen key / Clé Allen 4x98mm

(7) x2