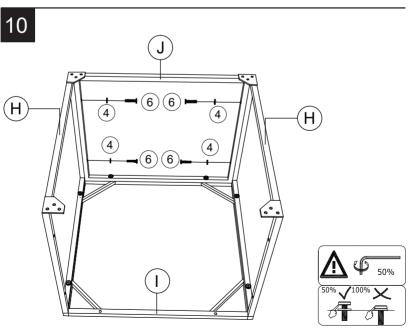

ot be accepted.

#### ↑ Take a photo of the box markings.

A photo of the markings (text) on the side of the box is required in case a part is needed for replacement. This helps our staff identify your product number to ensure you receive the correct parts.

## ↑ Take a photo of the damaged part (if applicable).

A photo of the damage is always required to file a claim and get your replacement or refund processed quickly. Please make sure you have the box even if it is damaged.

#### No Send us an email with the images requested.

Email us directly from marketplace where your item was purchased with the attached images and a description of your claim.











M6x25mm









M6x55mm

(3) x12

Ø6x14x1mm







(5) x12







Allen key / Clé Allen 4x98mm

(7) x2