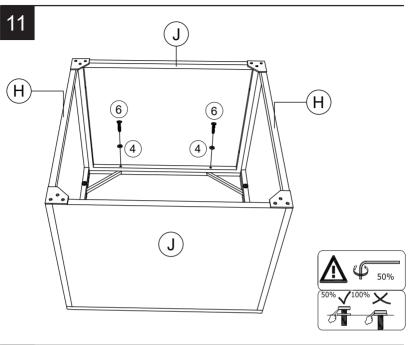

be accepted.

#### ↑ Take a photo of the box markings.

A photo of the markings (text) on the side of the box is required in case a part is needed for replacement. This helps our staff identify your product number to ensure you receive the correct parts.

## ↑ Take a photo of the damaged part (if applicable).

A photo of the damage is always required to file a claim and get your replacement or refund processed quickly. Please make sure you have the box even if it is damaged.

#### No Send us an email with the images requested.

Email us directly from marketplace where your item was purchased with the attached images and a description of your claim.











M6x25mm









M6x55mm

(3) x12

Ø6x14x1mm







(5) x12







Allen key / Clé Allen 4x98mm

(7) x2