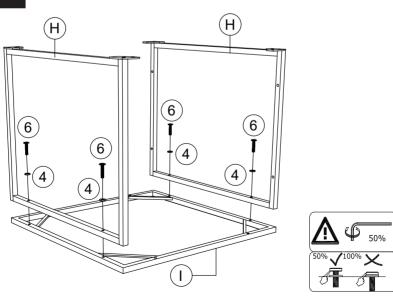

ll not be accepted.

#### ↑ Take a photo of the box markings.

A photo of the markings (text) on the side of the box is required in case a part is needed for replacement. This helps our staff identify your product number to ensure you receive the correct parts.

## ↑ Take a photo of the damaged part (if applicable).

A photo of the damage is always required to file a claim and get your replacement or refund processed quickly. Please make sure you have the box even if it is damaged.

#### No Send us an email with the images requested.

Email us directly from marketplace where your item was purchased with the attached images and a description of your claim.











M6x25mm









M6x55mm

(3) x12

Ø6x14x1mm







(5) x12







Allen key / Clé Allen 4x98mm

(7) x2