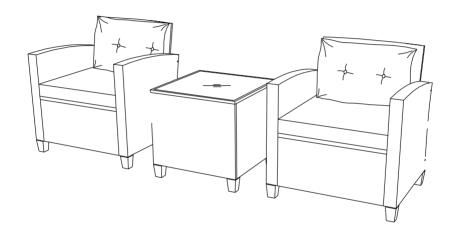

# 3 Pieces Wicker Bistro Sofa Set



## **Before You Start**

- Please read all instructions carefully.
- A Retain instructions for future reference.
- ! Separate and count all parts and hardware.
- Read through each step carefully and follow the proper order.
- We recommend that, where possible, all items are assembled near to the area in which they will be placed in use, to avoid moving the product unnecessarily once assembled
- Always place the product on a flat, steady and stable surface.
- Keep all small parts and packaging materials for this product away from babies and children as they potentially pose a serious choking hazard.



# **Return / Damage Claim Instructions**

#### ♠ DO NOT discard the box / original packaging.

In case a return is required, the item must be returned i