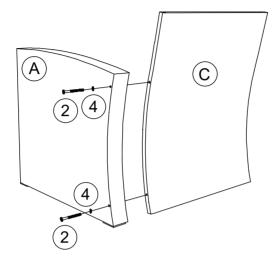

## **Before You Start**

- Please read all instructions carefully.
- A Retain instructions for future reference.
- ! Separate and count all parts and hardware.
- Read through each step carefully and follow the proper order.
- We recommend that, where possible, all items are assembled near to the area in which they will be placed in use, to avoid moving the product unnecessarily once assembled
- Always place the product on a flat, steady and stable surface.
- Keep all small parts and packaging materials for this product away from babies and children as they potentially pose a serious choking hazard.