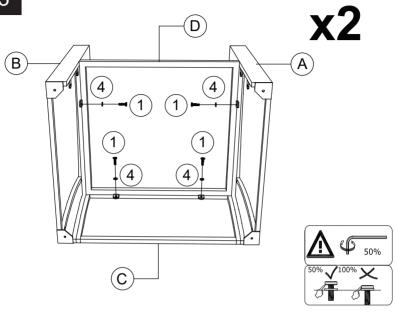

return will not be accepted.

#### ↑ Take a photo of the box markings.

A photo of the markings (text) on the side of the box is required in case a part is needed for replacement. This helps our staff identify your product number to ensure you receive the correct parts.

## ↑ Take a photo of the damaged part (if applicable).

A photo of the damage is always required to file a claim and get your replacement or refund processed quickly. Please make sure you have the box even if it is damaged.

#### No Send us an email with the images requested.

Email us directly from marketplace where your item was purchased with the attached images and a description of your claim.











M6x25mm









M6x55mm

(3) x12

Ø6x14x1mm







(5) x12







Allen key / Clé Allen 4x98mm

(7) x2