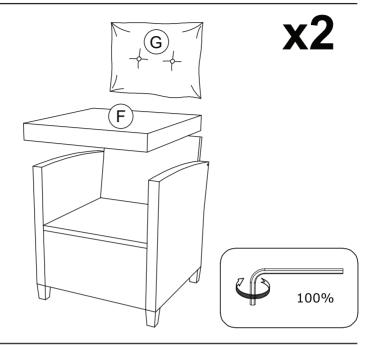

will not be accepted.

#### ↑ Take a photo of the box markings.

A photo of the markings (text) on the side of the box is required in case a part is needed for replacement. This helps our staff identify your product number to ensure you receive the correct parts.

## ↑ Take a photo of the damaged part (if applicable).

A photo of the damage is always required to file a claim and get your replacement or refund processed quickly. Please make sure you have the box even if it is damaged.

#### No Send us an email with the images requested.

Email us directly from marketplace where your item was purchased with the attached images and a description of your claim.











M6x25mm









M6x55mm

(3) x12

Ø6x14x1mm







(5) x12







Allen key / Clé Allen 4x98mm

(7) x2