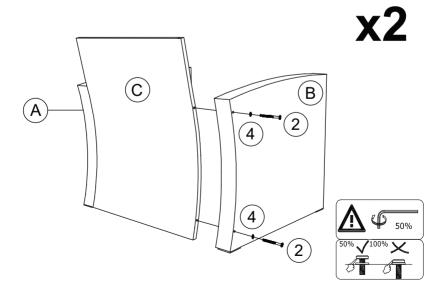

your return will not be accepted.

#### ↑ Take a photo of the box markings.

A photo of the markings (text) on the side of the box is required in case a part is needed for replacement. This helps our staff identify your product number to ensure you receive the correct parts.

## ↑ Take a photo of the damaged part (if applicable).

A photo of the damage is always required to file a claim and get your replacement or refund processed quickly. Please make sure you have the box even if it is damaged.

#### No Send us an email with the images requested.

Email us directly from marketplace where your item was purchased with the attached images and a description of your claim.











M6x25mm









M6x55mm

(3) x12

Ø6x14x1mm







(5) x12







Allen key / Clé Allen 4x98mm

(7) x2