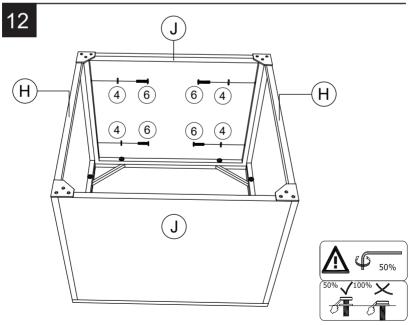

e accepted.

#### ↑ Take a photo of the box markings.

A photo of the markings (text) on the side of the box is required in case a part is needed for replacement. This helps our staff identify your product number to ensure you receive the correct parts.

## ↑ Take a photo of the damaged part (if applicable).

A photo of the damage is always required to file a claim and get your replacement or refund processed quickly. Please make sure you have the box even if it is damaged.

#### No Send us an email with the images requested.

Email us directly from marketplace where your item was purchased with the attached images and a description of your claim.











M6x25mm









M6x55mm

(3) x12

Ø6x14x1mm







(5) x12







Allen key / Clé Allen 4x98mm

(7) x2