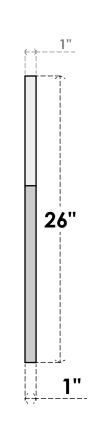

## **GVPOT34X2601SF**

34"W X 26"H OCTAGONAL TOP SURFACE MOUNT PVC GABLE VENT: FUNCTIONAL, W/ 3-1/2"W X 1"P STANDARD FRAME

**VENTING AREA: 36.66 SQ IN** 

LOUVER HEIGHT: 2 3/4"

LOUVER QTY: 7

**FRONT** 

SIDE

EKENA MILLWORK 2300 WEST MAIN ST. CLARKSVILLE, TX 75426 TOLL FREE: 866-607-0453 WWW.EKENAMILLWORK.COM