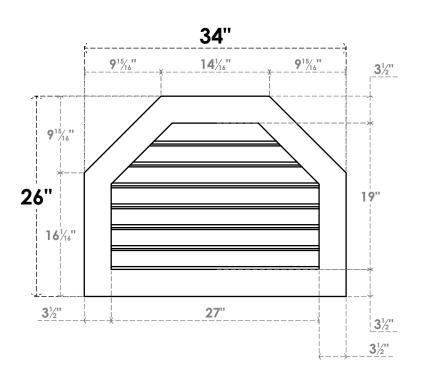

## **GVPOT34X2601SF**

34"W X 26"H OCTAGONAL TOP SURFACE MOUNT PVC GABLE VENT: FUNCTIONAL, W/ 3-1/2"W X 1"P STANDARD FRAME

**VENTING AREA: 36.66 SQ IN** 

LOUVER HEIGHT: 2 3/4"

LOUVER QTY: 7

**FRONT** 

SIDE

EKENA MILLWORK 2300 WEST MAIN ST. CLARKSVILLE, TX 75426 TOLL FREE: 866-607-0453 WWW.EKENAMILLWORK.COM