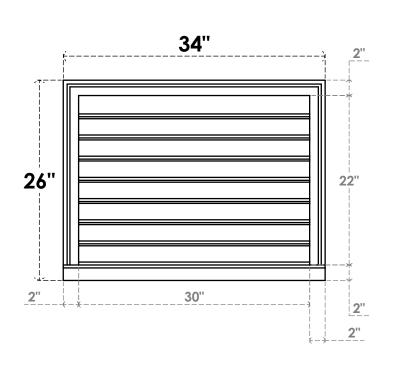

## **GVPVE34X2603SF**

34"W X 26"H RECTANGLE SURFACE MOUNT PVC GABLE VENT: FUNCTIONAL, W/ 2"W X 2"P **BRICKMOULD SILL FRAME** 

**VENTING AREA: 52.5 SQ IN** LOUVER HEIGHT: 2 3/4"

LOUVER QTY: 8

**FRONT** 

SIDE