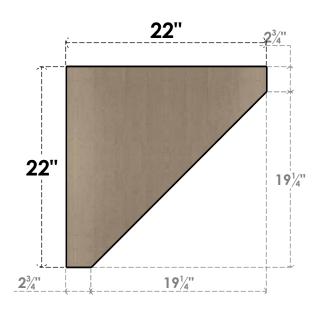

# FRONT PROFILE

### ITEM NUMBER: CORU11X22X22CONRCPR

11"W X 22"D X 22"H SERIES 1 CLASSIC CONCORD ROUGH CEDAR TIMBERTHANE FAUX WOOD CORBEL, PRIMED