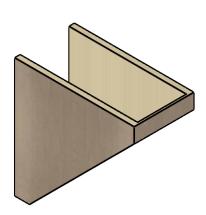

## **ISOMETRIC**

**EKENA MILLWORK** 2300 WEST MAIN ST. CLARKSVILLE, TX 75426 TOLL FREE: 866-607-0453 WWW.EKENAMILLWORK.COM

GENERATED DATE: 01/27/2023

- 1. INSTALLATION TO BE COMPLETED IN ACCORDANCE WITH MANUFACTURER'S SPECIFICATIONS.

### ITEM NUMBER: CORU11X22X22CONRCPR

11"W X 22"D X 22"H SERIES 1 CLASSIC CONCORD ROUGH CEDAR TIMBERTHANE FAUX WOOD CORBEL, PRIMED