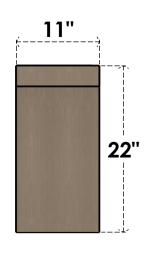

## SIDE PROFILE

### ITEM NUMBER: CORU11X22X22CONRCPR

11"W X 22"D X 22"H SERIES 1 CLASSIC CONCORD ROUGH CEDAR TIMBERTHANE FAUX WOOD CORBEL, PRIMED