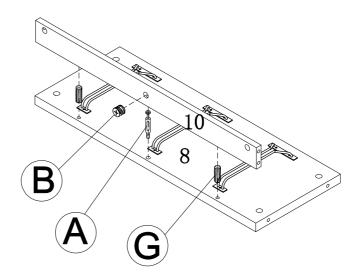

### Step4

- 1. Insert cambolts (A) and dowels (G) into shelf (8).
- 2. Attach medium slat (10) to shelf (8) using large camlocks (B) and gently tighten in place.

**PAGE:** 6 of 13

- 1. Insert dowels (G) into side assembly as shown.
- 2. Attach slats (9&11) and shelves(7&8) to side assembly using large camlocks(B) as shown. Do not overtighten.