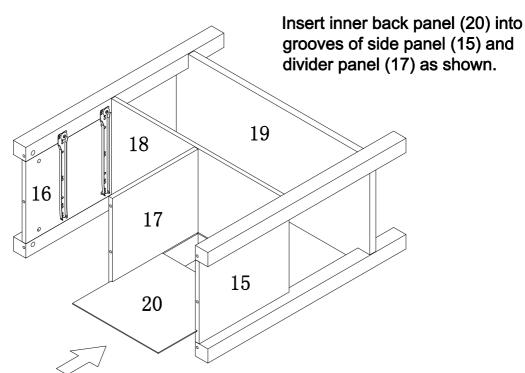

#### Step10

- 1. Insert dowel (G) into divider panel (17).
- 2. Attach divider panel (17) to large shelf (18) using large screws (H).

**PAGE: 9 of 13** 