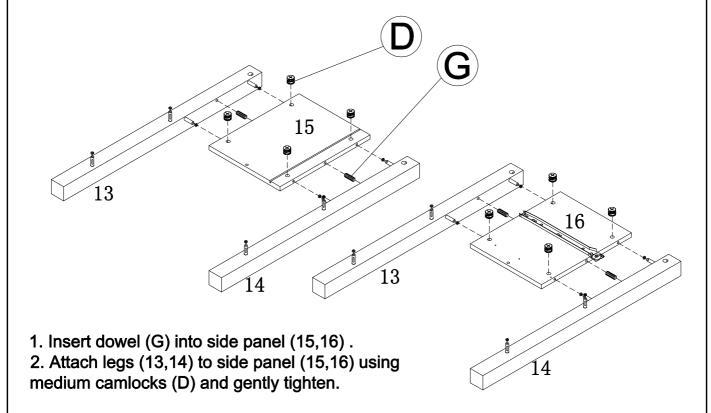

|  |
| Insert camlock,<br>camlock must face<br>bolt hole  | Gently screw cam bolt into the threaded anchor | lightly glue one end of wood dowel and tap into hole. | by inserting dowels into pos                              | ntly screw the cam<br>ckwise into locked<br>lition.<br>not overtighten. |  |

## Step1 PAGE: 4 of 13





Step3 PAGE: 5 of 13



### Step4

- 1. Insert cambolts (A) and dowels (G) into shelf (8).
- 2. Attach medium slat (10) to shelf (8) using large camlocks (B) and gently tighten in place.



**PAGE:** 6 of 13

- 1. Insert dowels (G) into side assembly as shown.
- 2. Attach slats (9&11) and shelves(7&8) to side assembly using large camlocks(B) as shown. Do not overtighten.









**PAGE: 8 of 13** 



\* Refer to these as leg assembles moving forward

#### Step10

- 1. Insert dowel (G) into divider panel (17).
- 2. Attach divider panel (17) to large shelf (18) using large screws (H).



**PAGE: 9 of 13** 





#### Step12









x 2

- 1. Attach drawer side panels (24,26) to drawer back panel (27) using screws (H) as shown.
- 2. Repeat step16 for second drawer.

**PAGE: 12 of 13** 

- 1. Screw cambolts (E) into drawer front (28).
- 2. Attach drawer front panel (28) to drawer box using small camlocks (F).
- 3. Attach Knob (K) to drawer front (28) using knob screw (L) as shown.
- 4. Repeat step 17 for second drawer.



#### Step18

Gently put the drawers onto inner rails of unit and push into close.

**Enjoy your Serving Bar!** 



#### NOTE:





To prevent injuries, we recommend con