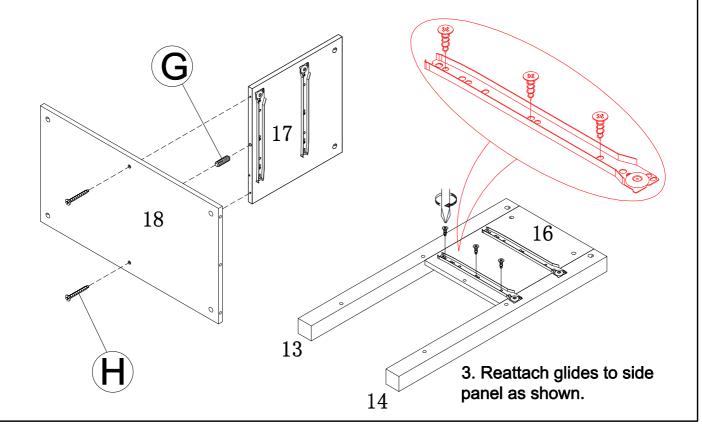

#### Step10

- 1. Insert dowel (G) into divider panel (17).
- 2. Attach divider panel (17) to large shelf (18) using large screws (H).

**PAGE: 9 of 13** 