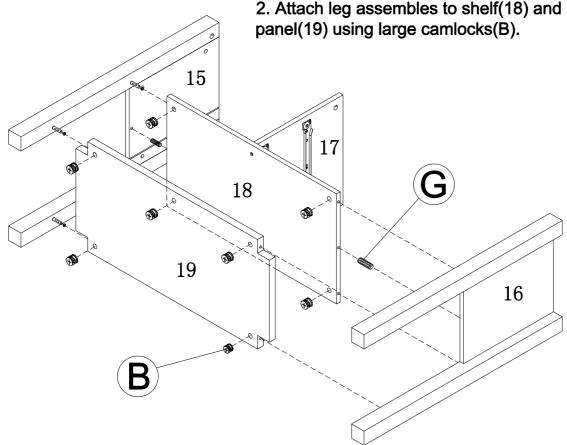

#### Step10

- 1. Insert dowel (G) into divider panel (17).
- 2. Attach divider panel (17) to large shelf (18) using large screws (H).

**PAGE: 9 of 13** 