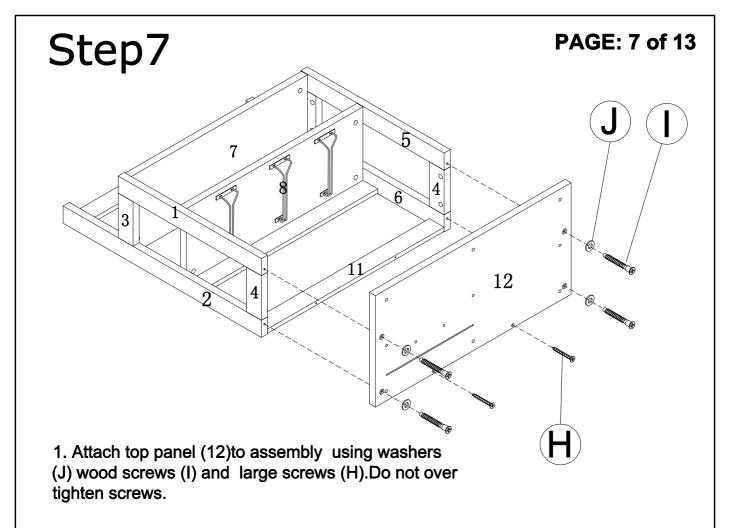

### Step4

- 1. Insert cambolts (A) and dowels (G) into shelf (8).
- 2. Attach medium slat (10) to shelf (8) using large camlocks (B) and gently tighten in place.

**PAGE:** 6 of 13

- 1. Insert dowels (G) into side assembly as shown.
- 2. Attach slats (9&11) and shelves(7&8) to side assembly using large camlocks(B) as shown. Do not overtighten.