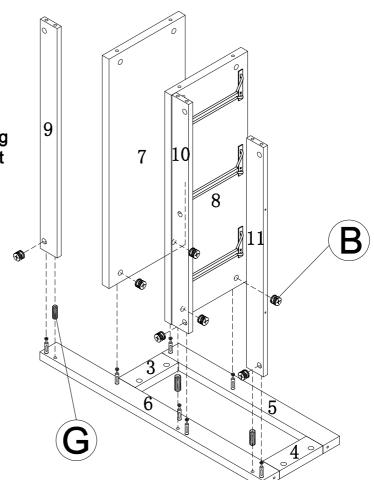

### Step4

- 1. Insert cambolts (A) and dowels (G) into shelf (8).
- 2. Attach medium slat (10) to shelf (8) using large camlocks (B) and gently tighten in place.

**PAGE:** 6 of 13

- 1. Insert dowels (G) into side assembly as shown.
- 2. Attach slats (9&11) and shelves(7&8) to side assembly using large camlocks(B) as shown. Do not overtighten.