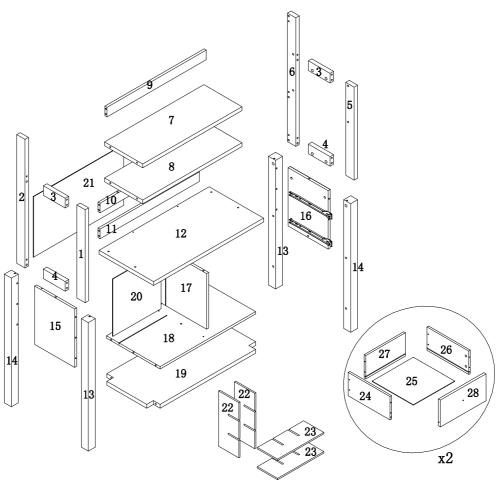

#### Please count and verify all parts before assembly

| (1) Left Short Post (2) Left Long Post (3) Upper Crossbar (4) Lower Crossbar (5) Right Short Post (6) Right Long Post (7) Upper Shelf (8) Lower Shelf (9) Top Slat (10) Medium Slat (11) Lower Slat (12) Top panel (13) Front Left Leg/Rear leg (14) Front Right Leg/Rea |
|--------------------------------------------------------------------------------------------------------------------------------------------------------------------------------------------------------------------------------------------------------------------------|
|--------------------------------------------------------------------------------------------------------------------------------------------------------------------------------------------------------------------------------------------------------------------------|