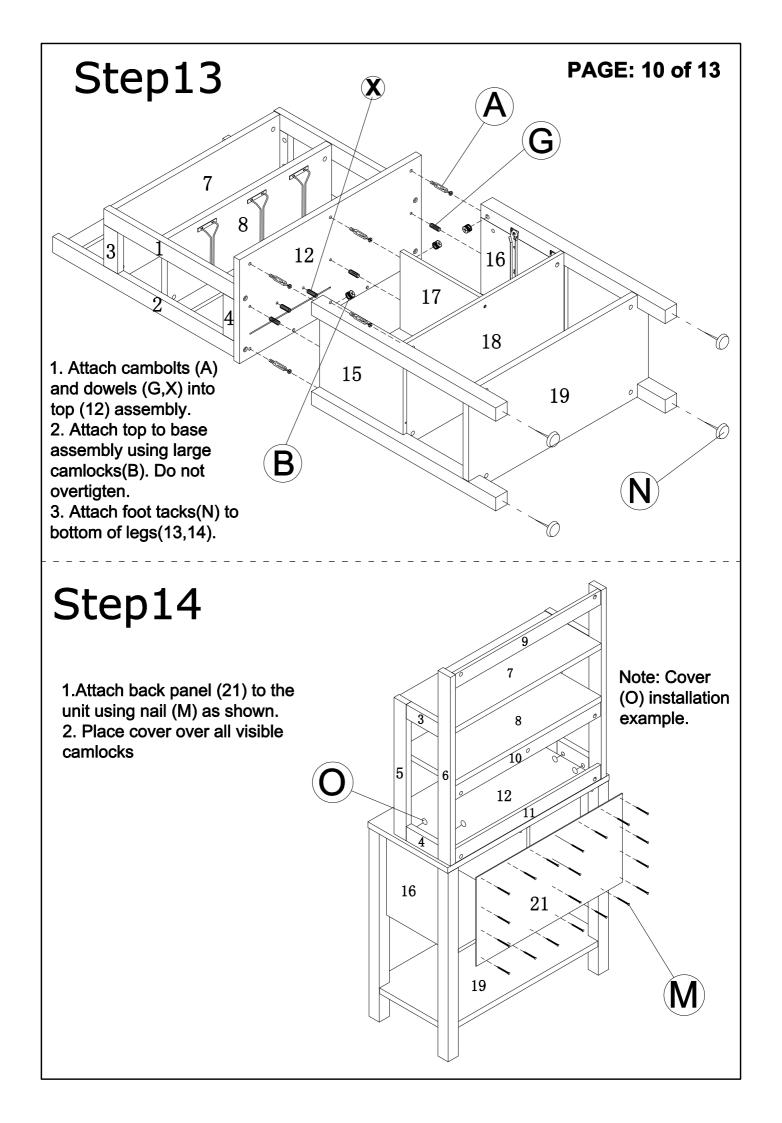

| by inserting dowels into pos                              | ntly screw the cam<br>ckwise into locked<br>lition.<br>not overtighten. |  |

## Step1 PAGE: 4 of 13





Step3 PAGE: 5 of 13



### Step4

- 1. Insert cambolts (A) and dowels (G) into shelf (8).
- 2. Attach medium slat (10) to shelf (8) using large camlocks (B) and gently tighten in place.



**PAGE:** 6 of 13

- 1. Insert dowels (G) into side assembly as shown.
- 2. Attach slats (9&11) and shelves(7&8) to side assembly using large camlocks(B) as shown. Do not overtighten.









**PAGE: 8 of 13** 



\* Refer to these as leg assembles moving forward

#### Step10

- 1. Insert dowel (G) into divider panel (17).
- 2. Attach divider panel (17) to large shelf (18) using large screws (H).



**PAGE: 9 of 13** 





#### Step12









x 2

- 1. Attach drawer side panels (24,26) to drawer back panel (27) using screws (H) as shown.
- 2. Repeat step16 for second drawer.

**PAGE: 12 of 13** 

- 1. Screw cambolts (E) into drawer front (28).
- 2. Attach drawer front panel (28) to drawer box using small camlocks (F).
- 3. Attach Knob (K) to drawer front (28) using knob screw (L) as shown.
- 4. Repeat step 17 for second drawer.



#### Step18

Gently put the drawers onto inner rails of unit and push into close.

**Enjoy your Serving Bar!** 



#### NOTE:





To prevent injuries, we recommend consumers to securely anchor the console to the wall.

- 1. Drill a hole on the wall parallel with top slat(9). Hammer anchor(V) into hole. Attach Backet(S) to the wall using wall screw(U) as shown.
- 2. Attach Barcket(S) to top of s