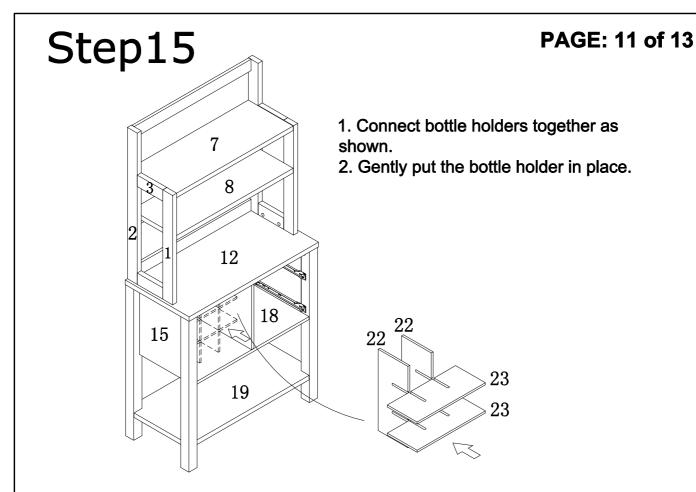

by inserting dowels into pos                              | ntly screw the cam<br>ckwise into locked<br>lition.<br>not overtighten. |  |

## Step1 PAGE: 4 of 13





Step3 PAGE: 5 of 13



### Step4

- 1. Insert cambolts (A) and dowels (G) into shelf (8).
- 2. Attach medium slat (10) to shelf (8) using large camlocks (B) and gently tighten in place.



**PAGE:** 6 of 13

- 1. Insert dowels (G) into side assembly as shown.
- 2. Attach slats (9&11) and shelves(7&8) to side assembly using large camlocks(B) as shown. Do not overtighten.









**PAGE: 8 of 13** 



\* Refer to these as leg assembles moving forward

#### Step10

- 1. Insert dowel (G) into divider panel (17).
- 2. Attach divider panel (17) to large shelf (18) using large screws (H).



**PAGE: 9 of 13** 





#### Step12









x 2

- 1. Attach drawer side panels (24,26) to drawer back panel (27) using screws (H) as shown.
- 2. Repeat step16 for second drawer.

**PAGE: 12 of 13** 

- 1. Screw cambolts (E) into drawer front (28).
- 2. Attach drawer front panel (28) to drawer box using small camlocks (F).
- 3. Attach Knob (K) to drawer front (28) using knob screw (L) as shown.
- 4. Repeat step 17 for second drawer.



#### Step18

Gently put the drawers onto inner rails of unit and push into close.

**Enjoy your Serving Bar!** 



#### NOTE:





To prevent injuries, we recommend consumers to securely anchor the console to the wall.

- 1. Drill a hole on the wall parallel with top slat(9). Hammer anchor(V) into hole. Attach Backet(S) to the wall using wall screw(U) as shown.
- 2. Attach Barcket(S) to top of sla