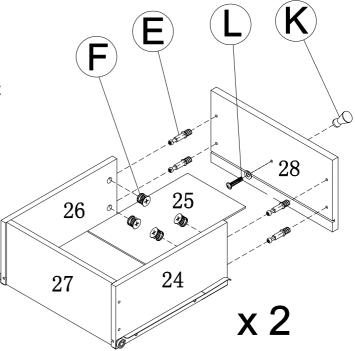

#### Step12

x 2

- 1. Attach drawer side panels (24,26) to drawer back panel (27) using screws (H) as shown.
- 2. Repeat step16 for second drawer.

**PAGE: 12 of 13** 

- 1. Screw cambolts (E) into drawer front (28).
- 2. Attach drawer front panel (28) to drawer box using small camlocks (F).
- 3. Attach Knob (K) to drawer front (28) using knob screw (L) as shown.
- 4. Repeat step 17 for second drawer.