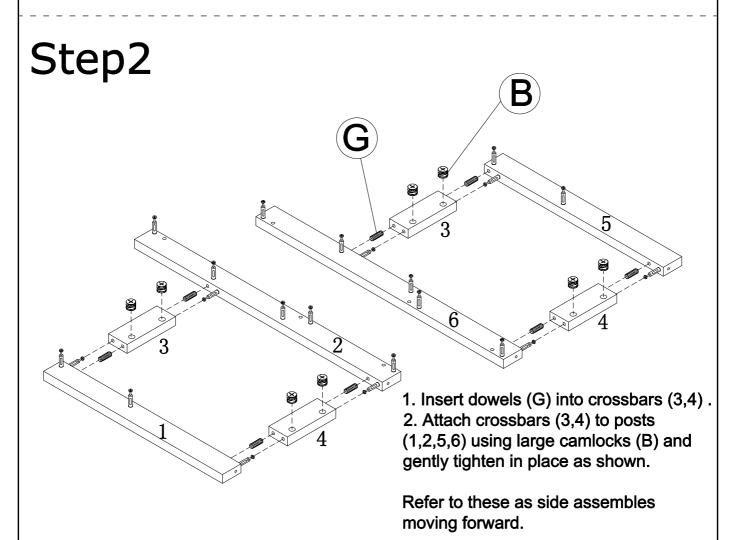

|                                                           |                                                                         |  |
|                                                    |                                                |                                                       |                                                           |                                                                         |  |
| Insert camlock,<br>camlock must face<br>bolt hole  | Gently screw cam bolt into the threaded anchor | lightly glue one end of wood dowel and tap into hole. | by inserting dowels into pos                              | ntly screw the cam<br>ckwise into locked<br>lition.<br>not overtighten. |  |

## Step1 PAGE: 4 of 13





Step3 PAGE: 5 of 13



### Step4

- 1. Insert cambolts (A) and dowels (G) into shelf (8).
- 2. Attach medium slat (10) to shelf (8) using large camlocks (B) and gently tighten in place.



**PAGE:** 6 of 13

- 1. Insert dowels (G) into side assembly as shown.
- 2. Attach slats (9&11) and shelves(7&8) to side assembly using large camlocks(B) as shown. Do not overtighten.









**PAGE: 8 of 13** 



\* Refer to these as leg assembles moving forward

#### Step10

- 1. Insert dowel (G) into divider panel (17).
- 2. Attach divider panel (17) to large shelf (18) using large screws (H).



**PAGE: 9 of 13** 





#### Step12









x 2

- 1. Attach drawer side panels (24,26) to drawer back panel (27) using screws (H) as shown.
- 2. Repeat step16 for second drawer.

**PAGE: 12 of 13** 

- 1