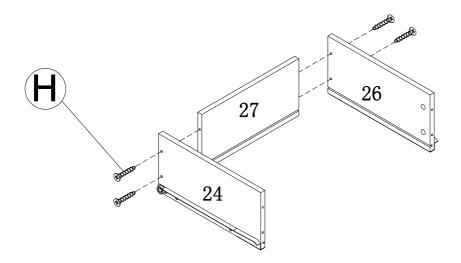

#### Step12

x 2

- 1. Attach drawer side panels (24,26) to drawer back panel (27) using screws (H) as shown.
- 2. Repeat step16 for second drawer.

**PAGE: 12 of 13** 

- 1. Screw cambolts (E) into drawer front (28).
- 2. Attach drawer front panel (28) to drawer box using small camlocks (F).
- 3. Attach Knob (K) to drawer front (28) using knob screw (L) as shown.
- 4. Repeat step 17 for second drawer.