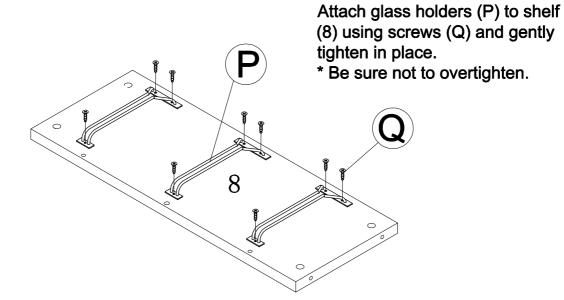

### Step4

- 1. Insert cambolts (A) and dowels (G) into shelf (8).
- 2. Attach medium slat (10) to shelf (8) using large camlocks (B) and gently tighten in place.

**PAGE:** 6 of 13

- 1. Insert dowels (G) into side assembly as shown.
- 2. Attach slats (9&11) and shelves(7&8) to side assembly using large camlocks(B) as shown. Do not overtighten.