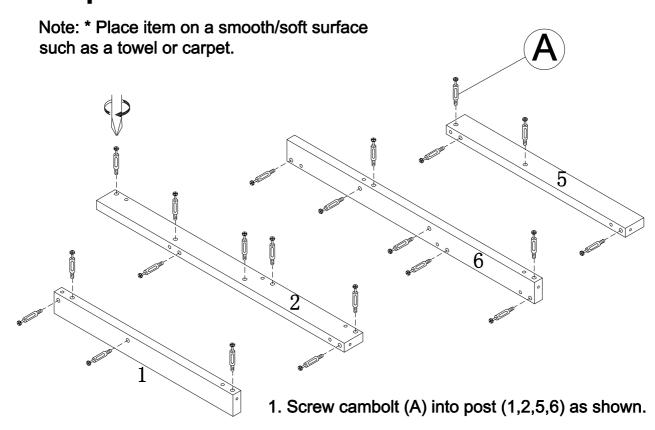

|                                                           |                                                                         |  |
|                                                    |                                                |                                                       |                                                           |                                                                         |  |
| Insert camlock,<br>camlock must face<br>bolt hole  | Gently screw cam bolt into the threaded anchor | lightly glue one end of wood dowel and tap into hole. | by inserting dowels into pos                              | ntly screw the cam<br>ckwise into locked<br>lition.<br>not overtighten. |  |

## Step1 PAGE: 4 of 13





Step3 PAGE: 5 of 13



### Step4

- 1. Insert cambolts (A) and dowels (G) into shelf (8).
- 2. Attach medium slat (10) to shelf (8) using large camlocks (B) and gently tighten in place.



**PAGE:** 6 of 13

- 1. Insert dowels (G) into side assembly as shown.
- 2. Attach slats (9&11) and shelves(7&8) to side assembly using large camlocks(B) as shown. Do not overtighten.









**PAGE: 8 of 13** 



\* Refer to these as leg assembles moving forward

#### Step10

- 1. Insert dowel (G) into divider panel (17).
- 2. Attach divider panel (17) to large shelf (18) using large screws (H).



**PAGE: 9 of 13** 





#### Step12









x 2

- 1. Attach drawer side panels (24,26) to drawer back panel (27) using screws (H) as shown.
- 2. Repeat step16 for second drawer.

**PAGE: 12 of 13** 

-