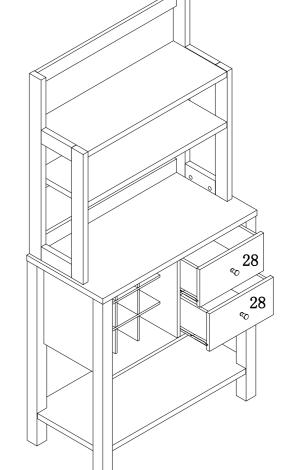

#### Step18

Gently put the drawers onto inner rails of unit and push into close.

**Enjoy your Serving Bar!** 