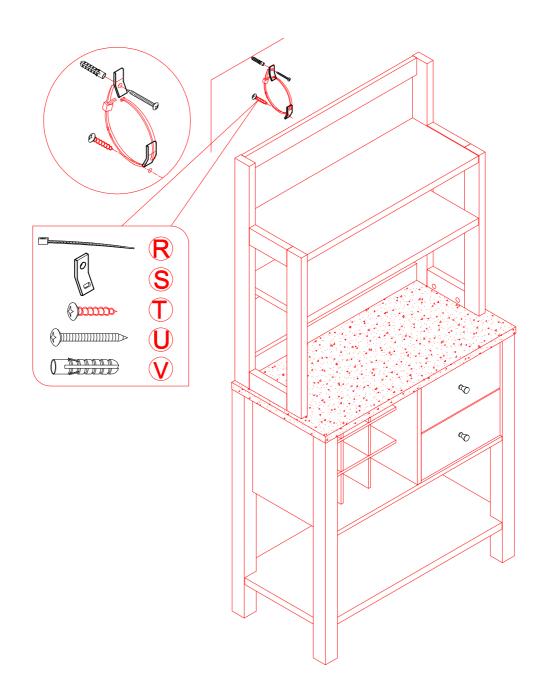

#### NOTE:

To prevent injuries, we recommend consumers to securely anchor the console to the wall.

- 1. Drill a hole on the wall parallel with top slat(9). Hammer anchor(V) into hole. Attach Backet(S) to the wall using wall screw(U) as shown.
- 2. Attach Barcket(S) to top of slat (9) using medium screw(T) as shown.
- 3. Attach two brackets together using anti-tip strap and pull the strap to the right place.