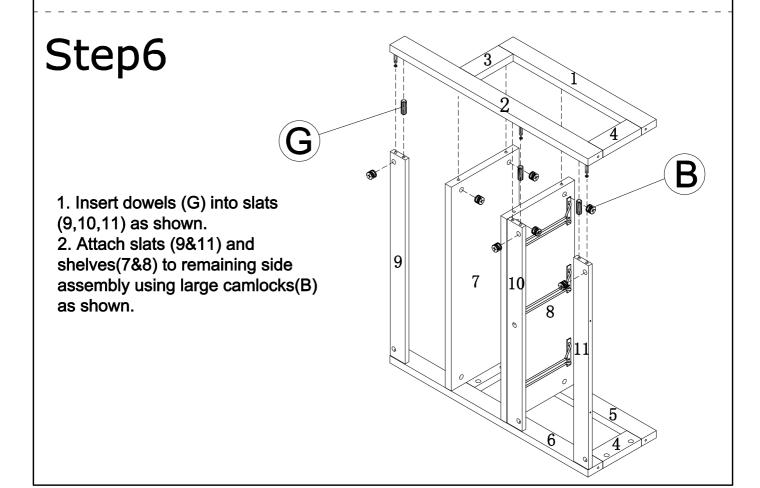

### Step4

- 1. Insert cambolts (A) and dowels (G) into shelf (8).
- 2. Attach medium slat (10) to shelf (8) using large camlocks (B) and gently tighten in place.

**PAGE:** 6 of 13

- 1. Insert dowels (G) into side assembly as shown.
- 2. Attach slats (9&11) and shelves(7&8) to side assembly using large camlocks(B) as shown. Do not overtighten.