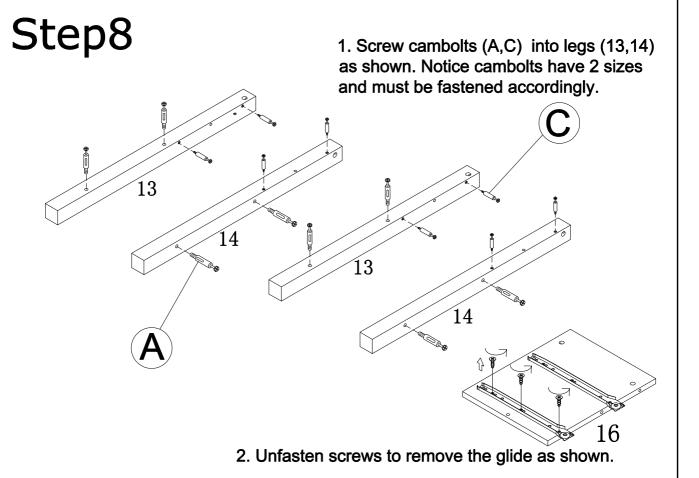

|                                                                         |  |
| Insert camlock,<br>camlock must face<br>bolt hole  | Gently screw cam bolt into the threaded anchor | lightly glue one end of wood dowel and tap into hole. | by inserting dowels into pos                              | ntly screw the cam<br>ckwise into locked<br>lition.<br>not overtighten. |  |

## Step1 PAGE: 4 of 13





Step3 PAGE: 5 of 13



### Step4

- 1. Insert cambolts (A) and dowels (G) into shelf (8).
- 2. Attach medium slat (10) to shelf (8) using large camlocks (B) and gently tighten in place.



**PAGE:** 6 of 13

- 1. Insert dowels (G) into side assembly as shown.
- 2. Attach slats (9&11) and shelves(7&8) to side assembly using large camlocks(B) as shown. Do not overtighten.









**PAGE: 8 of 13** 



\* Refer to these as leg assembles moving forward

#### Step10

- 1. Insert dowel (G) into divider panel (17).
- 2. Attach divider panel (17) to large shelf (18) using large screws (H).



**PAGE: 9 of 13** 





#### Step12









x 2

- 1. Attach drawer side panels (24,26) to drawer back panel (27) using screws (H) as shown.
- 2. Repeat step16 for second drawer.

**PAGE: 12 of 13** 

- 1. Screw cambolts (E) into drawer front (28).
- 2. Attach drawer front panel (28) to drawer box using small camlocks (F).
- 3. Attach Knob (K) to drawer front (28) using knob screw (L) as shown.
- 4. Repeat step 17 for second drawer.



#### Step18

Gently put the drawers onto inner rails of unit and push into close.

**Enjoy your Serving Bar!** 



#### NOTE:





To prevent inju