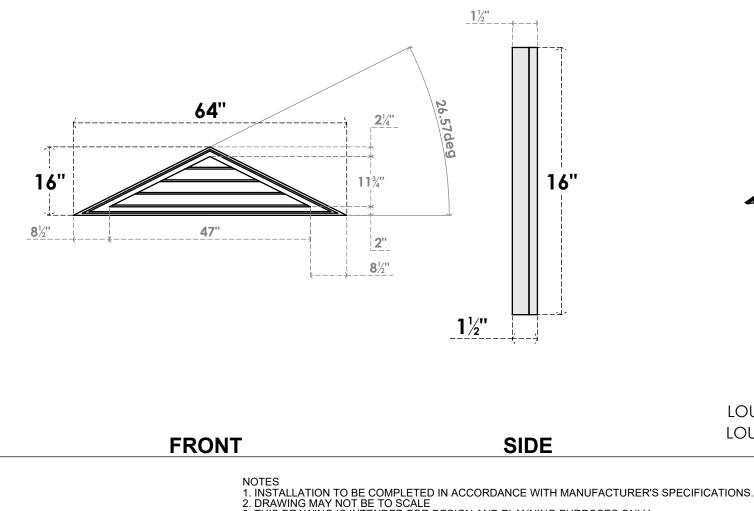

## GVPTR64X1602SN

**EKENA MILLWORK** 2300 WEST MAIN ST. CLARKSVILLE, TX 75426

TOLL FREE: 866-607-0453 WWW.EKENAMILLWORK.COM

64"W X 16"H TRIANGLE SURFACE MOUNT PVC GABLE VENT 6/12 PITCH: NON-FUNCTIONAL, W/ 2"W X 1-1/2"P BRICKMOULD FRAME

PAINTED

Generated Date : 08/22/2022

LOUVER HEIGHT: 3"

LOUVER QTY: 4