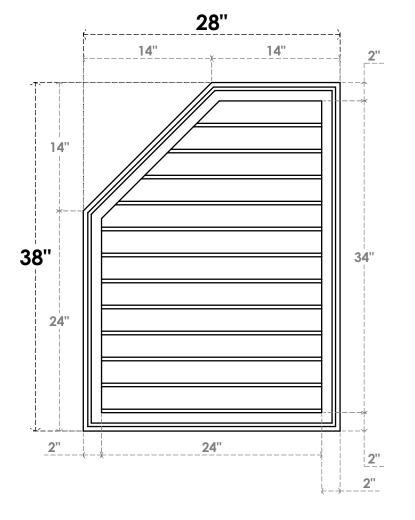

## GVPOL28X3802SN

28"W X 38"H HALF OCTAGON TOP LEFT SURFACE MOUNT PVC GABLE VENT: NON-FUNCTIONAL, W/ 2"W X 1-1/2"P BRICKMOULD FRAME

**FRONT** 

SIDE

LOUVER HEIGHT: 2 7/8" LOUVER QTY: 12

EKENA MILLWORK 2300 WEST MAIN ST. CLARKSVILLE, TX 75426 TOLL FREE: 866-607-0453 WWW.EKENAMILLWORK.COM