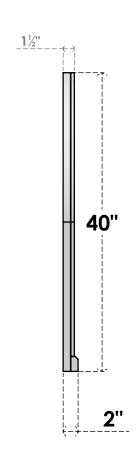

## GVPRT40X4003SF

40"W X 40"H ROUND TOP SURFACE MOUNT PVC GABLE VENT: FUNCTIONAL, W/ 2"W X 2"P **BRICKMOULD SILL FRAME** 

VENTING AREA: 100.49 SQ IN

LOUVER HEIGHT: 2 3/4"

LOUVER QTY: 13

**FRONT** 

SIDE

1. INSTALLATION TO BE COMPLETED IN ACCORDANCE WITH MANUFACTURER'S SPECIFICATIONS. 2. DRAWING MAY NOT BE TO SCALE