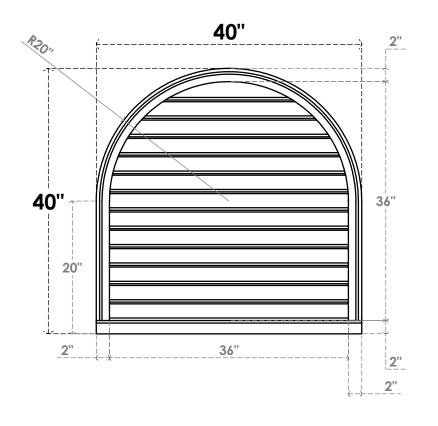

## GVPRT40X4003SF

40"W X 40"H ROUND TOP SURFACE MOUNT PVC GABLE VENT: FUNCTIONAL, W/ 2"W X 2"P **BRICKMOULD SILL FRAME** 

VENTING AREA: 100.49 SQ IN

LOUVER HEIGHT: 2 3/4"

LOUVER QTY: 13

**FRONT** 

SIDE

1. INSTALLATION TO BE COMPLETED IN ACCORDANCE WITH MANUFACTURER'S SPECIFICATIONS. 2. DRAWING MAY NOT BE TO SCALE