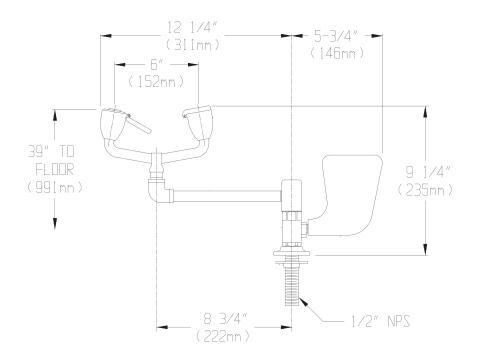

# **SPEAKMAN®** Laboratory Tabletop Mounted Eyewash SE-572

**SPECIFICATION** 

NOTE: 1. All dimensions are in inches (millimeters) unless otherwise specified and are subject to change without notice.

WWW.SPEAKMANCOMPANY.COM