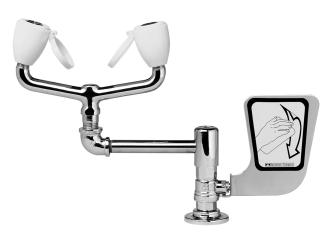

## **SPEAKMAN®** Laboratory Countertop Mounted Eyewash

### FEATURES:

- Countertop mounted
- (2) yellow, plastic, aerated with flip-top dust caps
- $\frac{1}{2}$  in. NPT female brass, chrome-plated value
- Stainless steel push handle activation
- $\frac{1}{2}$  in. NPT female inlet
- 3.09 gpm @ 30 psi
- Universal emergency sign included