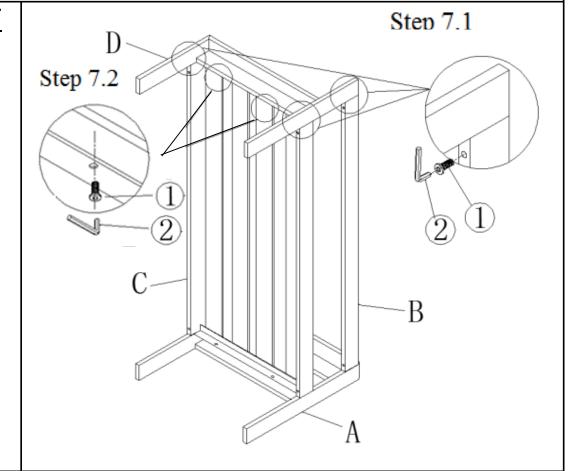

### Step 7

- **7.1**) Attach the Leg Support Bar(D) to Back Support Bar(B) and Seat Panel(C) using Bolts(1) with Allen Key(2) as shown above.
- **7.2**) Attach the Leg Support Bar(D) to Seat Panel(C) using Bolt(1) with Allen Key(2) as shown above.