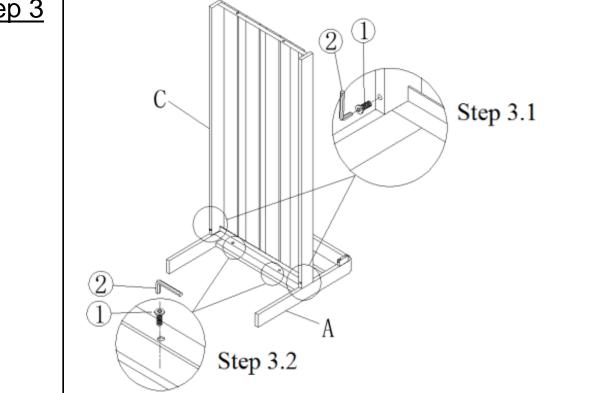

### Step 3

- **3.1**) Attach the Seat Panel(C) to Side Panel(A) using Bolts(①) with Allen Key(②) as shown above.
- **3.2**) Attach the Seat Panel(C) to Side Panel(A) using Bolts(1) with Allen Key(2) as shown above.

Do not fully tighten Bolts.

- **4.1**) Remove the plastic plugs( prevent the alum tube was scratched) in the both ends of Back Support Bar (B) using Allen Key(2) as shown above.
- **4.2**) Insert the Back Support Bar(B) into the Side Panel(A).