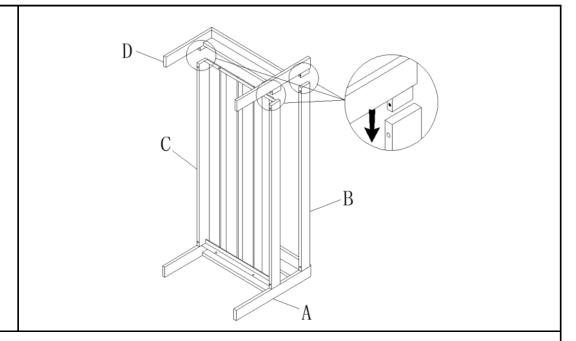

Attach the Back Support Bar(B) to the Side Panel(A) using Bolt(1) with Allen Key(2). Do not fully tighten Bolt.

Insert the Leg Support Bar(D) into the Back Support Bar(B) and Seat Panel(C) as shown above.

### Step 7

- **7.1**) Attach the Leg Support Bar(D) to Back Support Bar(B) and Seat Panel(C) using Bolts(1) with Allen Key(2) as shown above.
- **7.2**) Attach the Leg Support Bar(D) to Seat Panel(C) using Bolt(1) with Allen Key(2) as shown above.