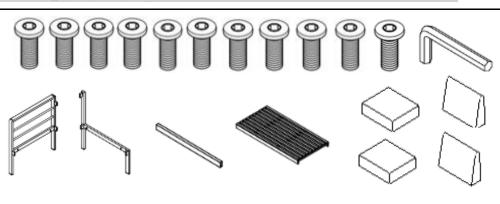

# Parts List

|       | Carlo | 1841 //8                                      |     |
|-------|-------------------------------------------------------------------------------------------------------------------------------------------------------------------------------------------------------------------------------------------------------------------------------------------------------------------------------------------------------------------------------------------------------------------------------------------------------------------------------------------------------------------------------------------------------------------------------------------------------------------------------------------------------------------------------------------------------------------------------------------------------------------------------------------------------------------------------------------------------------------------------------------------------------------------------------------------------------------------------------------------------------------------------------------------------------------------------------------------------------------------------------------------------------------------------------------------------------------------------------------------------------------------------------------------------------------------------------------------------------------------------------------------------------------------------------------------------------------------------------------------------------------------------------------------------------------------------------------------------------------------------------------------------------------------------------------------------------------------------------------------------------------------------------------------------------------------------------------------------------------------------------------------------------------------------------------------------------------------------------------------------------------------------------------------------------------------------------------------------------------------------|-----------------------------------------------|-----|
| Label | Picture                                                                                                                                                                                                                                                                                                                                                                                                                                                                                                                                                                                                                                                                                                                                                                                                                                                                                                                                                                                                                                                                                                                                                                                                                                                                                                                                                                                                                                                                                                                                                                                                                                                                                                                                                                                                                                                                                                                                                                                                                                                                                                                       | Description                                   | QTY |
| А     |                                                                                                                                                                                                                                                                                                                                                                                                                                                                                                                                                                                                                                                                                                                                                                                                                                                                                                                                                                                                                                                                                                                                                                                                                                                                                                                                                                                                                                                                                                                                                                                                                                                                                                                                                                                                                                                                                                                                                                                                                                                                                                                               | Side Panel                                    | 1   |
| В     |                                                                                                                                                                                                                                                                                                                                                                                                                                                                                                                                                                                                                                                                                                                                                                                                                                                                                                                                                                                                                                                                                                                                                                                                                                                                                                                                                                                                                                                                                                                                                                                                                                                                                                                                                                                                                                                                                                                                                                                                                                                                                                                               | Back Support Bar                              | 1   |
| С     |                                                                                                                                                                                                                                                                                                                                                                                                                                                                                                                                                                                                                                                                                                                                                                                                                                                                                                                                                                                                                                                                                                                                                                                                                                                                                                                                                                                                                                                                                                                                                                                                                                                                                                                                                                                                                                                                                                                                                                                                                                                                                                                               | Seat Panel (Labeled with 'face' and 'bottom') | 1   |
| D     |                                                                                                                                                                                                                                                                                                                                                                                                                                                                                                                                                                                                                                                                                                                                                                                                                                                                                                                                                                                                                                                                                                                                                                                                                                                                                                                                                                                                                                                                                                                                                                                                                                                                                                                                                                                                                                                                                                                                                                                                                                                                                                                               | Leg Support Bar                               | 1   |
| Е     |                                                                                                                                                                                                                                                                                                                                                                                                                                                                                                                                                                                                                                                                                                                                                                                                                                                                                                                                                                                                                                                                                                                                                                                                                                                                                                                                                                                                                                                                                                                                                                                                                                                                                                                                                                                                                                                                                                                                                                                                                                                                                                                               | Seat Cushion                                  | 2   |
| F     |                                                                                                                                                                                                                                                                                                                                                                                                                                                                                                                                                                                                                                                                                                                                                                                                                                                                                                                                                                                                                                                                                                                                                                                                                                                                                                                                                                                                                                                                                                                                                                                                                                                                                                                                                                                                                                                                                                                                                                                                                                                                                                                               | Back Cushion                                  | 2   |

| <u>Hardware</u> |         |                |     |  |
|-----------------|---------|----------------|-----|--|
| Label           | Picture | Description    | QTY |  |
| 1)              |         | Bolt (M6*20MM) | 11  |  |
| 2               |         | Allen Key      | 1   |  |