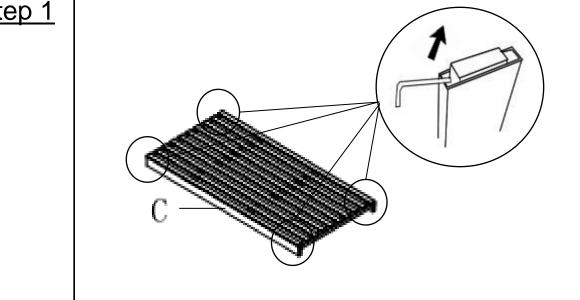

### Step 1

Open the carton and place all the parts onto a clean, non-marring surface. Remove the plastic plugs( prevent the alum tube was scratched) in the four ends of the Seat Board(C) using Allen Key(2) as shown above.