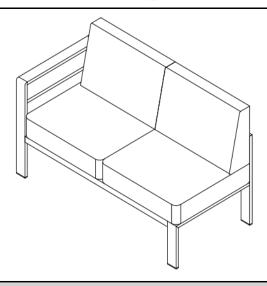

## Left Sofa

## Assembly Steps

This Sofa has multiple parts and may require up to 30 minutes to assemble. To give you an overview of the Sofa parts, the above picture is to help you put the various parts into perspective. Please read through the instructions below to familiarise yourself with the parts and steps before assembly.