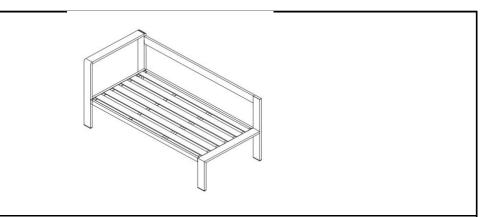

### Step 9

Put Seat Cushions(E) and Back Cushions(F) on the Sofa and stick the velcro from back cushion to seat cushion as shown above.

Your Left Sofa is ready for use.