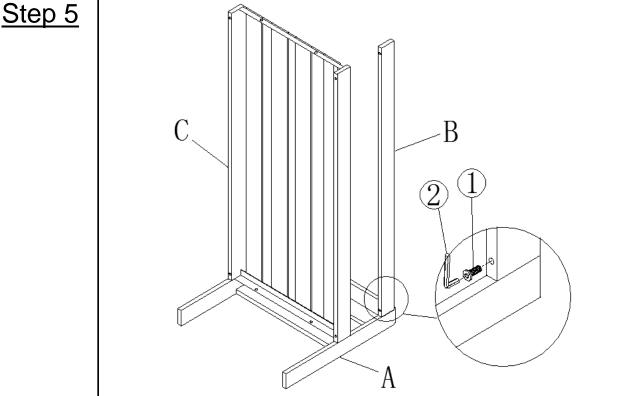

### Step 3

- **3.1**) Attach the Seat Panel(C) to Side Panel(A) using Bolts(①) with Allen Key(②) as shown above.
- **3.2**) Attach the Seat Panel(C) to Side Panel(A) using Bolts(1) with Allen Key(2) as shown above.

Do not fully tighten Bolts.

- **4.1**) Remove the plastic plugs( prevent the alum tube was scratched) in the both ends of Back Support Bar (B) using Allen Key(2) as shown above.
- **4.2**) Insert the Back Support Bar(B) into the Side Panel(A).

Attach the Back Support Bar(B) to the Side Panel(A) using Bolt(1) with Allen Key(2). Do not fully tighten Bolt.

Insert the Leg Support Bar(D) into the Back Support Bar(B) and Seat Panel(C) as shown above.