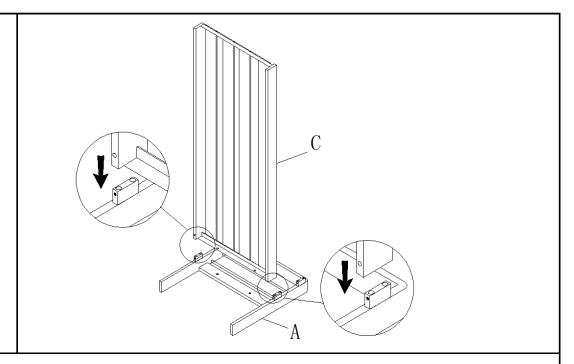

Place the Side Panel(A) with its inside facing up. Insert Seat Panel(C) into the Side Panel(A).