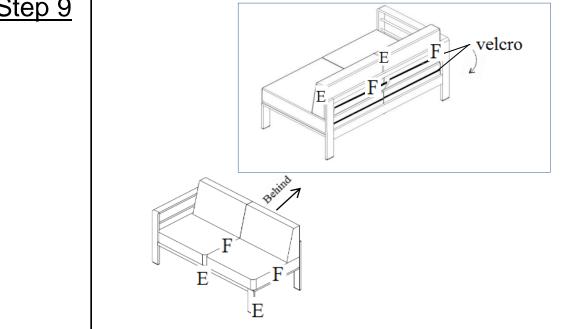

### Step 9

Put Seat Cushions(E) and Back Cushions(F) on the Sofa and stick the velcro from back cushion to seat cushion as shown above.

Your Left Sofa is ready for use.