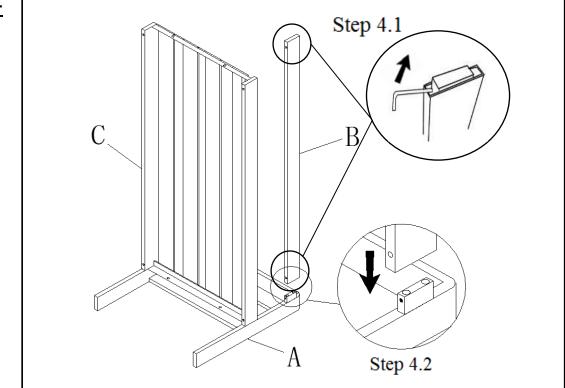

Do not fully tighten Bolts.

- **4.1**) Remove the plastic plugs( prevent the alum tube was scratched) in the both ends of Back Support Bar (B) using Allen Key(2) as shown above.
- **4.2**) Insert the Back Support Bar(B) into the Side Panel(A).

Attach the Back Support Bar(B) to the Side Panel(A) using Bolt(1) with Allen Key(2). Do not fully tighten Bolt.

Insert the Leg Support Bar(D) into the Back Support Bar(B) and Seat Panel(C) as shown above.