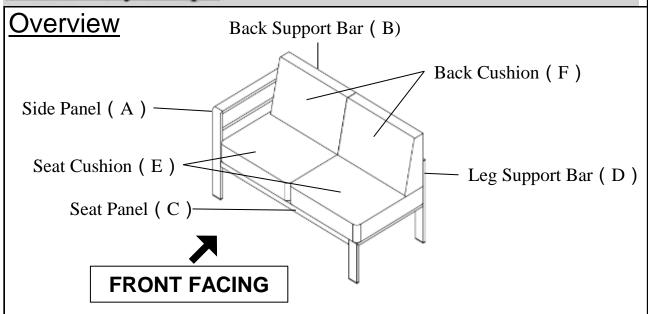

## Left Sofa

## Assembly Steps

This Sofa has multiple parts and may require up to 30 minutes to assemble. To give you an overview of the Sofa parts, the above picture is to help you put the various parts into perspective. Please read through the instructions below to familiarise yourself with the parts and steps before assembly.