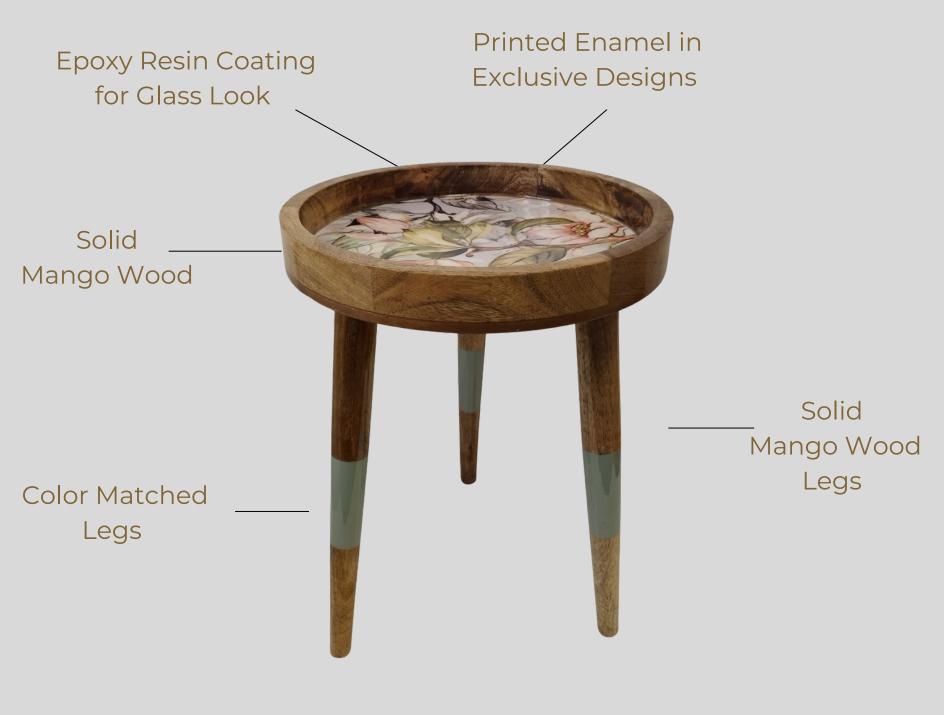

## Sustainable Mango Wood

Made from sustainable
mango wood, Elite side
table highlights the natural
character of wood with
striking wood grain patterns
making it a timeless
masterpiece

## Design Statement

Exclusive designs in printed enamel on table top to accentuate the design statement and uplift your room decor

Detachable Legs for ease of storage and transportation

Attach/Detach in seconds