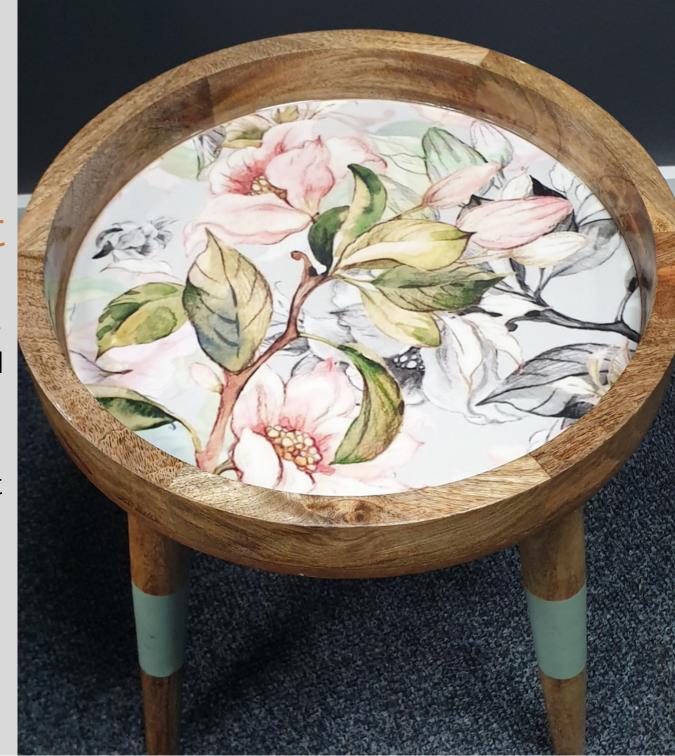

## Design Statement

Exclusive designs in printed enamel on table top to accentuate the design statement and uplift your room decor

Detachable Legs for ease of storage and transportation

Attach/Detach in seconds