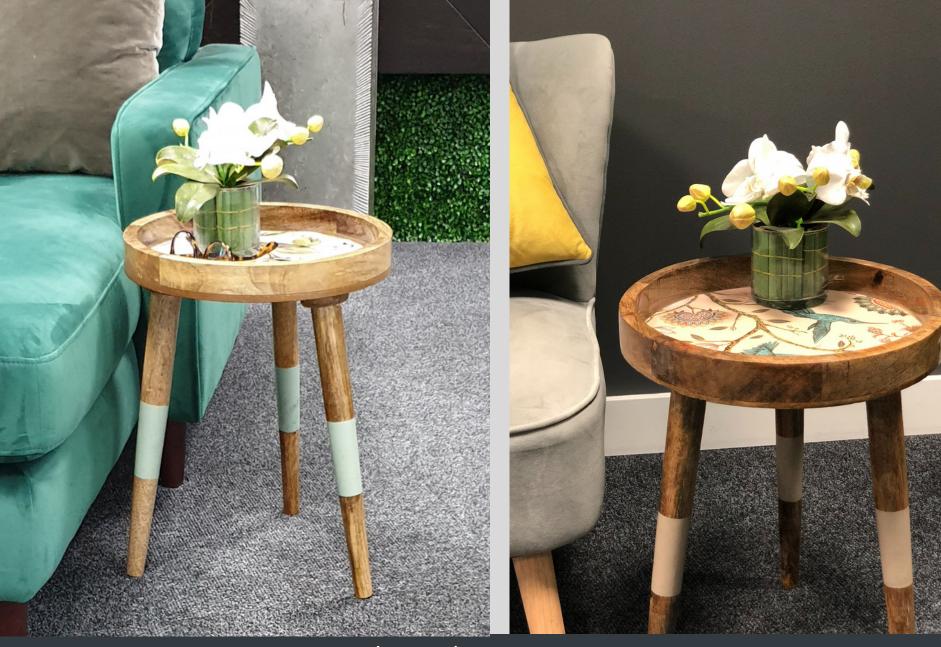

Designed to Impress

Side table, Coffee table, end table or a just masterpiece to enhance a corner, the Handmade Elite table is designed to uplift your decor