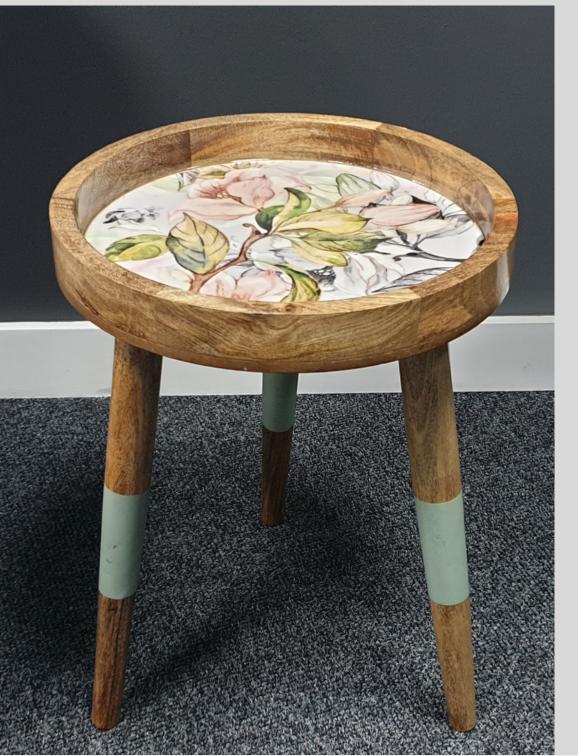

## Sustainable Mango Wood

Made from sustainable
mango wood, Elite side
table highlights the natural
character of wood with
striking wood grain patterns
making it a timeless
masterpiece

## Design Statement

Exclusive designs in printed enamel on table top to accentuate the design statement and uplift your room decor

Detachable Legs for ease of storage and transportation

Attach/Detach in seconds