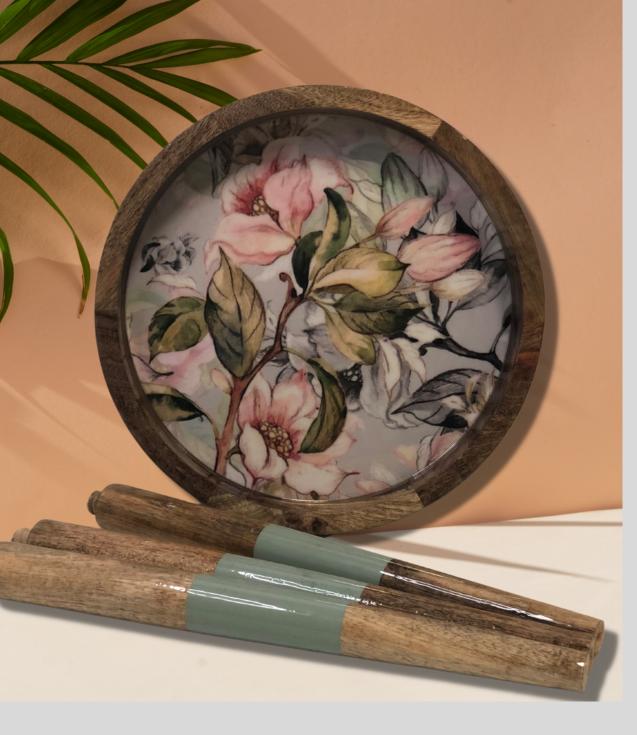

## Sustainable Mango Wood

Made from sustainable
mango wood, Elite side
table highlights the natural
character of wood with
striking wood grain patterns
making it a timeless
masterpiece

## Design Statement

Exclusive designs in printed enamel on table top to accentuate the design statement and uplift your room decor

Detachable Legs for ease of storage and transportation

Attach/Detach in seconds