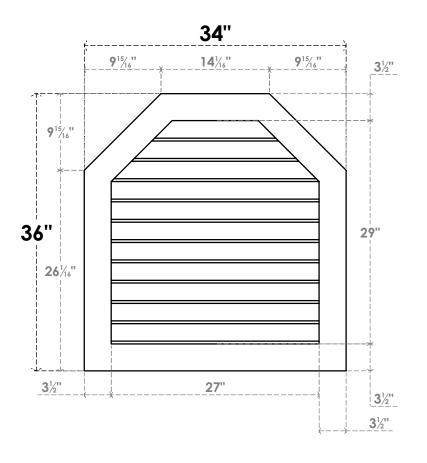

## GVPOT34X3601SN

34"W X 36"H OCTAGONAL TOP SURFACE MOUNT PVC GABLE VENT: NON-FUNCTIONAL, W/ 3-1/2"W X 1"P STANDARD FRAME

LOUVER HEIGHT: 2 5/8"

**FRONT** 

SIDE

LOUVER QTY: 11

EKENA MILLWORK 2300 WEST MAIN ST. CLARKSVILLE, TX 75426 TOLL FREE: 866-607-0453 WWW.EKENAMILLWORK.COM